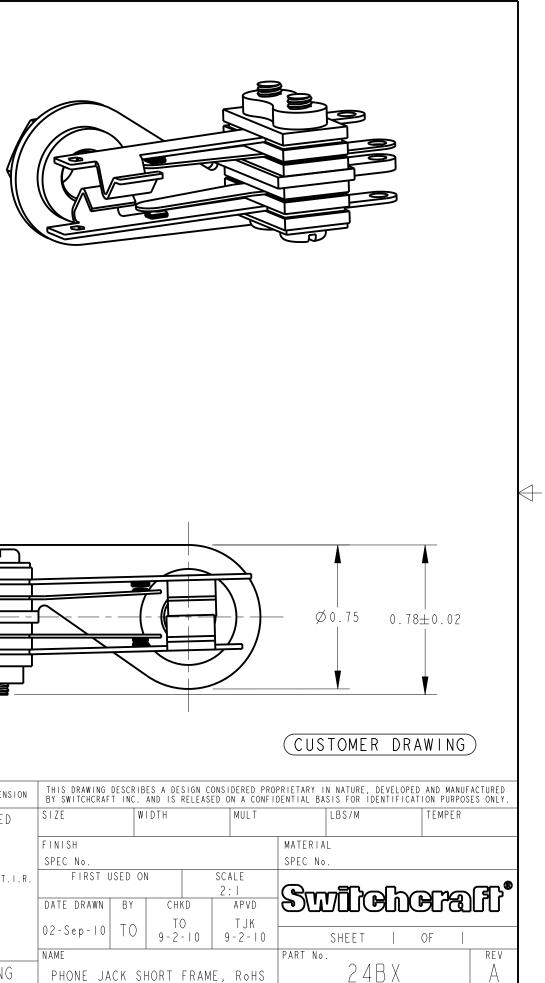

## NOTES:

3/8-32 UNEF-2A THREAD-

I. MATERIALS: FRAME - STEEL, NICKEL PLATED BUSHING - BRASS, NICKEL PLATED SPRINGS - COPPER ALLOY CONTACTS - FINE SILVER SPACERS - PHENOLIC PRESSURE PLATE - STEEL, NICKEL PLATED SCREWS & TWIN NUT - STEEL, NICKEL PLATED HEX NUT - BRASS, NICKEL PLATED WASHER - STEEL, NICKEL PLATED

2. THIS PRODUCT IS R₀HS COMPLIANT.

| REV | eco number<br>REVIS | DATE<br>I O N S | BY | APVD | DO NOT SCALE DRAWING                                                                                                                                                                                                                                     | NAME<br>PHONE JACK                               |
|-----|---------------------|-----------------|----|------|----------------------------------------------------------------------------------------------------------------------------------------------------------------------------------------------------------------------------------------------------------|--------------------------------------------------|
| A   | 26226               | 2-6-07          | TO | TJK  | 3. REMOVE ALL BURRS                                                                                                                                                                                                                                      | 02-Sep-10 T                                      |
|     |                     |                 |    |      | UNLESS OTHERWISE SPECIFIED<br>1. ALL DIMENSIONS IN INCHES<br>-TWO PLACE DECIMALS ±0.01<br>-THREE PLACE DECIMALS ±0.005<br>-ANGLES ±1°<br>-ALL DIA. CONCENTRIC WITHIN 0.005 T.I.R.<br>2. FEATURES ON THE SAME CENTERLINE<br>MUST BE ALIGNED WITHIN ±0.002 | FINISH<br>SPEC N⊙.<br>FIRST USEI<br>DATE DRAWN B |
|     |                     |                 |    |      | STAR SYMBOL DENOTES CRITICAL DIMENSION                                                                                                                                                                                                                   | BY SWITCHCRAFT II                                |