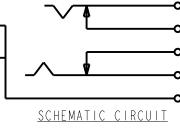

## NOTES:

3/8-32 UNEF-2A THREAD-

I. MATERIALS: FRAME - STEEL, NICKEL PLATED BUSHING - BRASS, NICKEL PLATED SPRINGS - COPPER ALLOY CONTACTS - FINE SILVER SPACERS - PHENOLIC PRESSURE PLATE - STEEL, NICKEL PLATED SCREWS & TWIN NUT - STEEL, NICKEL PLATED HEX NUT - BRASS, NICKEL PLATED WASHER - STEEL, NICKEL PLATED

2. THIS PRODUCT IS R₀HS COMPLIANT.

| REV | eco number<br>REVIS | DATE<br>I O N S | BY | APVD | DO NOT SCALE DRAWING                                                                                                                                                                                                                                     | NAME<br>PHONE JACK                               |
|-----|---------------------|-----------------|----|------|----------------------------------------------------------------------------------------------------------------------------------------------------------------------------------------------------------------------------------------------------------|--------------------------------------------------|
| A   | 26226               | 2-6-07          | TO | TJK  | 3. REMOVE ALL BURRS                                                                                                                                                                                                                                      | 02-Sep-10 T                                      |
|     |                     |                 |    |      | UNLESS OTHERWISE SPECIFIED<br>1. ALL DIMENSIONS IN INCHES<br>-TWO PLACE DECIMALS ±0.01<br>-THREE PLACE DECIMALS ±0.005<br>-ANGLES ±1°<br>-ALL DIA. CONCENTRIC WITHIN 0.005 T.I.R.<br>2. FEATURES ON THE SAME CENTERLINE<br>MUST BE ALIGNED WITHIN ±0.002 | FINISH<br>SPEC N⊙.<br>FIRST USEI<br>DATE DRAWN B |
|     |                     |                 |    |      | STAR SYMBOL DENOTES CRITICAL DIMENSION                                                                                                                                                                                                                   | BY SWITCHCRAFT II                                |