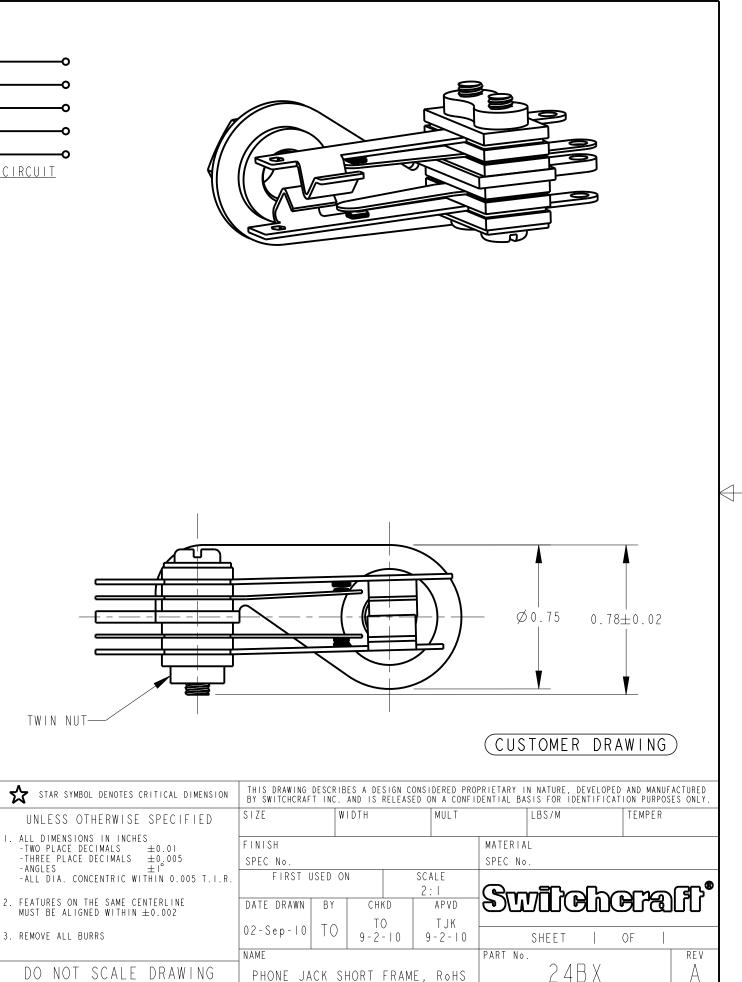

## NOTES:

3/8-32 UNEF-2A THREAD-

I. MATERIALS: FRAME - STEEL, NICKEL PLATED BUSHING - BRASS, NICKEL PLATED SPRINGS - COPPER ALLOY CONTACTS - FINE SILVER SPACERS - PHENOLIC PRESSURE PLATE - STEEL, NICKEL PLATED SCREWS & TWIN NUT - STEEL, NICKEL PLATED HEX NUT - BRASS, NICKEL PLATED WASHER - STEEL, NICKEL PLATED

2. THIS PRODUCT IS R₀HS COMPLIANT.

| REV | eco number<br>REVIS | DATE<br>I O N S | BY | APVD | DO NOT SCALE DRAWING                                                                                                                                                                                                                                     | NAME<br>PHONE JACK                               |
|-----|---------------------|-----------------|----|------|----------------------------------------------------------------------------------------------------------------------------------------------------------------------------------------------------------------------------------------------------------|--------------------------------------------------|
| A   | 26226               | 2-6-07          | TO | TJK  | 3. REMOVE ALL BURRS                                                                                                                                                                                                                                      | 02-Sep-10 T                                      |
|     |                     |                 |    |      | UNLESS OTHERWISE SPECIFIED<br>1. ALL DIMENSIONS IN INCHES<br>-TWO PLACE DECIMALS ±0.01<br>-THREE PLACE DECIMALS ±0.005<br>-ANGLES ±1°<br>-ALL DIA. CONCENTRIC WITHIN 0.005 T.I.R.<br>2. FEATURES ON THE SAME CENTERLINE<br>MUST BE ALIGNED WITHIN ±0.002 | FINISH<br>SPEC N⊙.<br>FIRST USEI<br>DATE DRAWN B |
|     |                     |                 |    |      | STAR SYMBOL DENOTES CRITICAL DIMENSION                                                                                                                                                                                                                   | BY SWITCHCRAFT II                                |