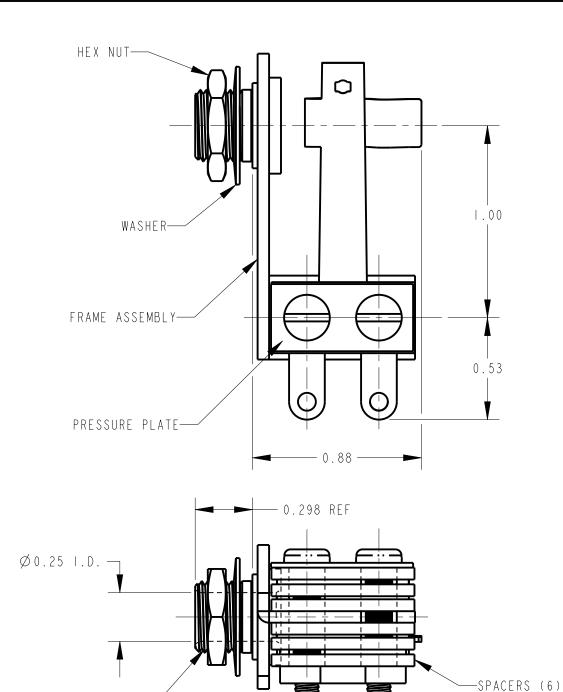

## NOTES:

3/8-32 UNEF-2A THREAD-

I. MATERIALS: FRAME - STEEL, NICKEL PLATED BUSHING - BRASS, NICKEL PLATED SPRINGS - COPPER ALLOY CONTACTS - FINE SILVER SPACERS - PHENOLIC PRESSURE PLATE - STEEL, NICKEL PLATED SCREWS & TWIN NUT - STEEL, NICKEL PLATED HEX NUT - BRASS, NICKEL PLATED WASHER - STEEL, NICKEL PLATED