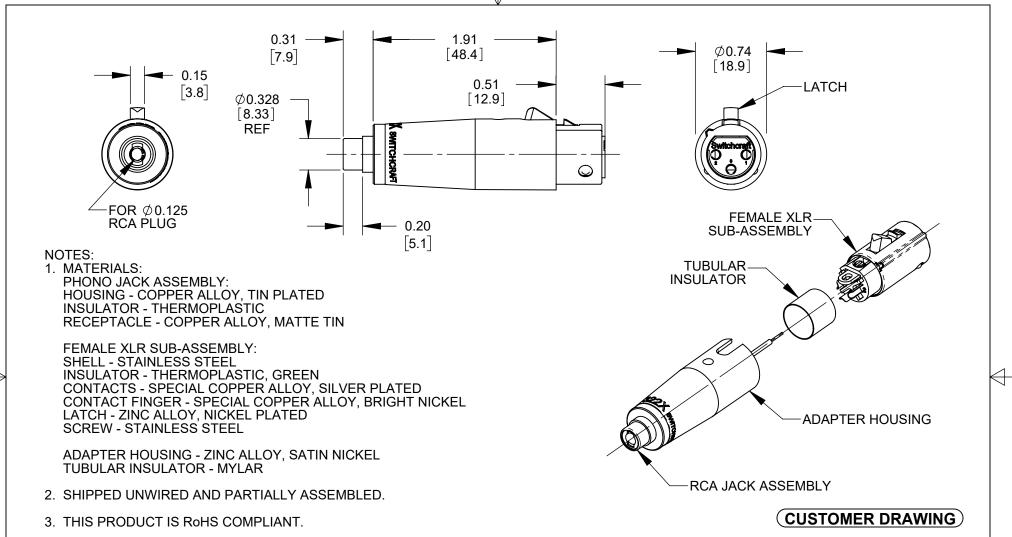

THIS DRAWING DESCRIBES A DESIGN CONSIDERED PROPRIETARY IN NATURE, DEVELOPED AND MANUFACTURED BY SWITCHCRAFT INC. AND IS RELEASED ON A CONFIDENTIAL BASIS FOR IDENTIFICATION PURPOSES ONLY. SIZE TEMPER **WIDTH** MULT LBS/M **UNLESS OTHERWISE SPECIFIED FINISH** MATERIAL 1. ALL DIMENSIONS IN INCHES SPEC No. SPEC No. - TWO PLACE DECIMALS +0.02 FIRST USED ON SCALE 1:1 - THREE PLACE DECIMALS ±0.005 DATE DRAWN CHKD APVD 26534 4-29-10 TO TJK **JEB** TJK 04-04-11 JEB Α 26210 1-17-07 TO TJK 04-04-11 04-04-11 SHEET OF NAME PART No. **REV** REV **ECO NUMBER** DATE BY APVD **FEMALE 3 PIN XLR TO** 322X B DO NOT SCALE DRAWING RCA JACK, UNWIRED, RoHS **REVISIONS** 