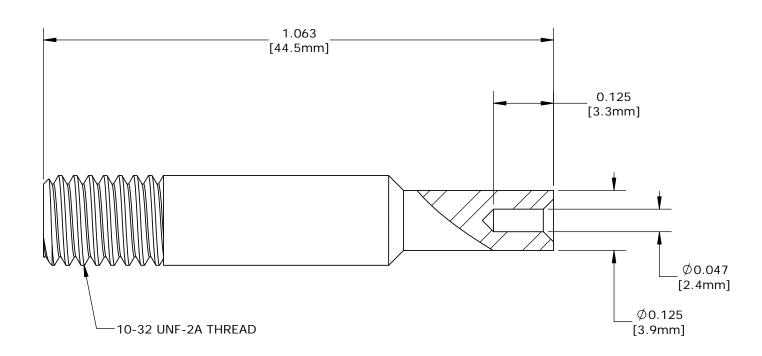

PART NUMBER: 356-201

**CUSTOMER PRINT** 

 $\biguplus$  NOTES: 1. MATERIAL: STAINLESS STEEL 2. ALL DIMENSION FOR REFERENCE ONLY

THIS DOCUMENT CONTAINS CONFIDENTIAL INFORMATION PROPRIETARY TO CONXALL CORPORATION. ANY REPRODUCTION, DISCLOSURE, OR USE OF THIS DOCUMENT /INFORMATION IS EXPRESSLY PROHIBITED UNLESS AUTHORIZED IN WRITING BY CONXALL CORPORATION.

| Н                                                                                        | SS    | 07-16-19 | UPDATED MATERIAL FOR NOTE 1 PER ECR 9429 |      |                   |                                      |          |
|------------------------------------------------------------------------------------------|-------|----------|------------------------------------------|------|-------------------|--------------------------------------|----------|
| G                                                                                        | AN    | 06-29-17 | CREATE                                   | D SH | EET PER DO        | OR 17-7819JS                         |          |
| REV.                                                                                     | INIT. | DATE     | DESCRIPTION                              |      |                   |                                      |          |
| ALL INFORMATION ILLUSTRATED IS<br>THE PROPERTY OF "CONXALL<br>CORPORATION." UNAUTHORIZED |       |          | ORIG. DRAWN BY: DATE: GA 10-04-94        |      |                   | eonrall                              |          |
| DUPLICATION OR DISTRIBUTION OF<br>THIS DOCUMENT IS PROHIBITED.                           |       |          | CHECKED BY:                              |      |                   | 601 E. WILDWOOD VILLA PARK, IL 60181 |          |
| ALL UNITS ARE IN FEET,                                                                   |       |          |                                          |      |                   | ,                                    |          |
| INCHES, FRACTION OF INCHES<br>AND DECIMALS.                                              |       |          | APPROVED BY:                             |      |                   | PIN REMOVAL BIT #20 CONTACT          |          |
|                                                                                          |       |          | SCALE                                    | SIZE | SHEET             |                                      |          |
|                                                                                          |       |          | NTS                                      | Α    | 1 OF 1            | CUSTOMER: STANDARD PRODUCT           |          |
| = CRITICAL CHARACTERISTIC FLAG PER SPEC. XXXX                                            |       |          | 356-201                                  |      | DIRECTORY:<br>SLW | PART NUMBER: 356-201                 | REV<br>H |