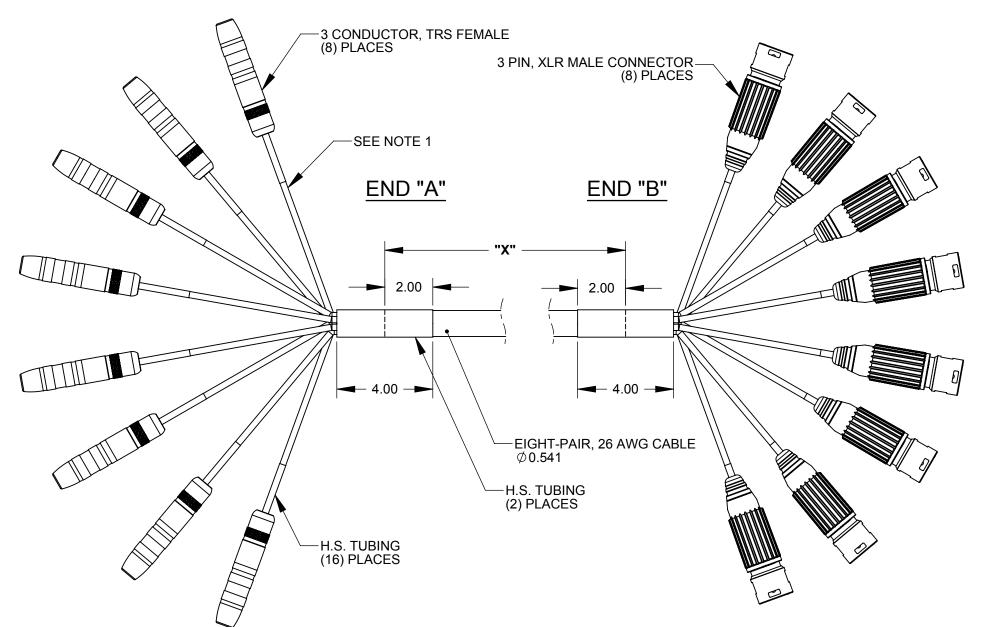

| PART NUMBER | CABLE LENGTH "X"            |
|-------------|-----------------------------|
| TRSF05XLRM  | 5.00 FT +/- 1.50 <b>IN</b>  |
| TRSF10XLRM  | 10.00 FT +/- 1.50 <b>IN</b> |

THIS DRAWING DESCRIBES A DESIGN CONSIDERED PROPRIETARY IN NATURE, DEVELOPED AND MANUFACTURED

## NOTES:

1. CABLE BREAKOUT LENGTH IS 18.00 +/- 0.75 IN.
2. CABLE IS SHIPPED COILED AND PACKAGED IN A BAG.
3. MATERIALS:

TRS FEMALE:

HOUSING AND HANDLE - COPPER ALLOY, NICKEL PLATED SPRINGS AND GROUND CLIP - COPPER ALLOY CABLE CLAMP - STEEL, TIN PLATED **INSULATION - NYLON** 

WASHER - PHENOLIC

CABLE - COPPER, THERMOPLASTIC

XLR MALE CONNECTOR:

HANDLE - ZINC ALLOY, NICKEL PLATED

HOUSING - ZINC ALLOY

**INSULATOR - THERMOPLASTIC** 

GROUND TERMINAL - SPECIAL COPPER ALLOY CONTACT PINS - COPPER ALLOY, SILVER FINISH