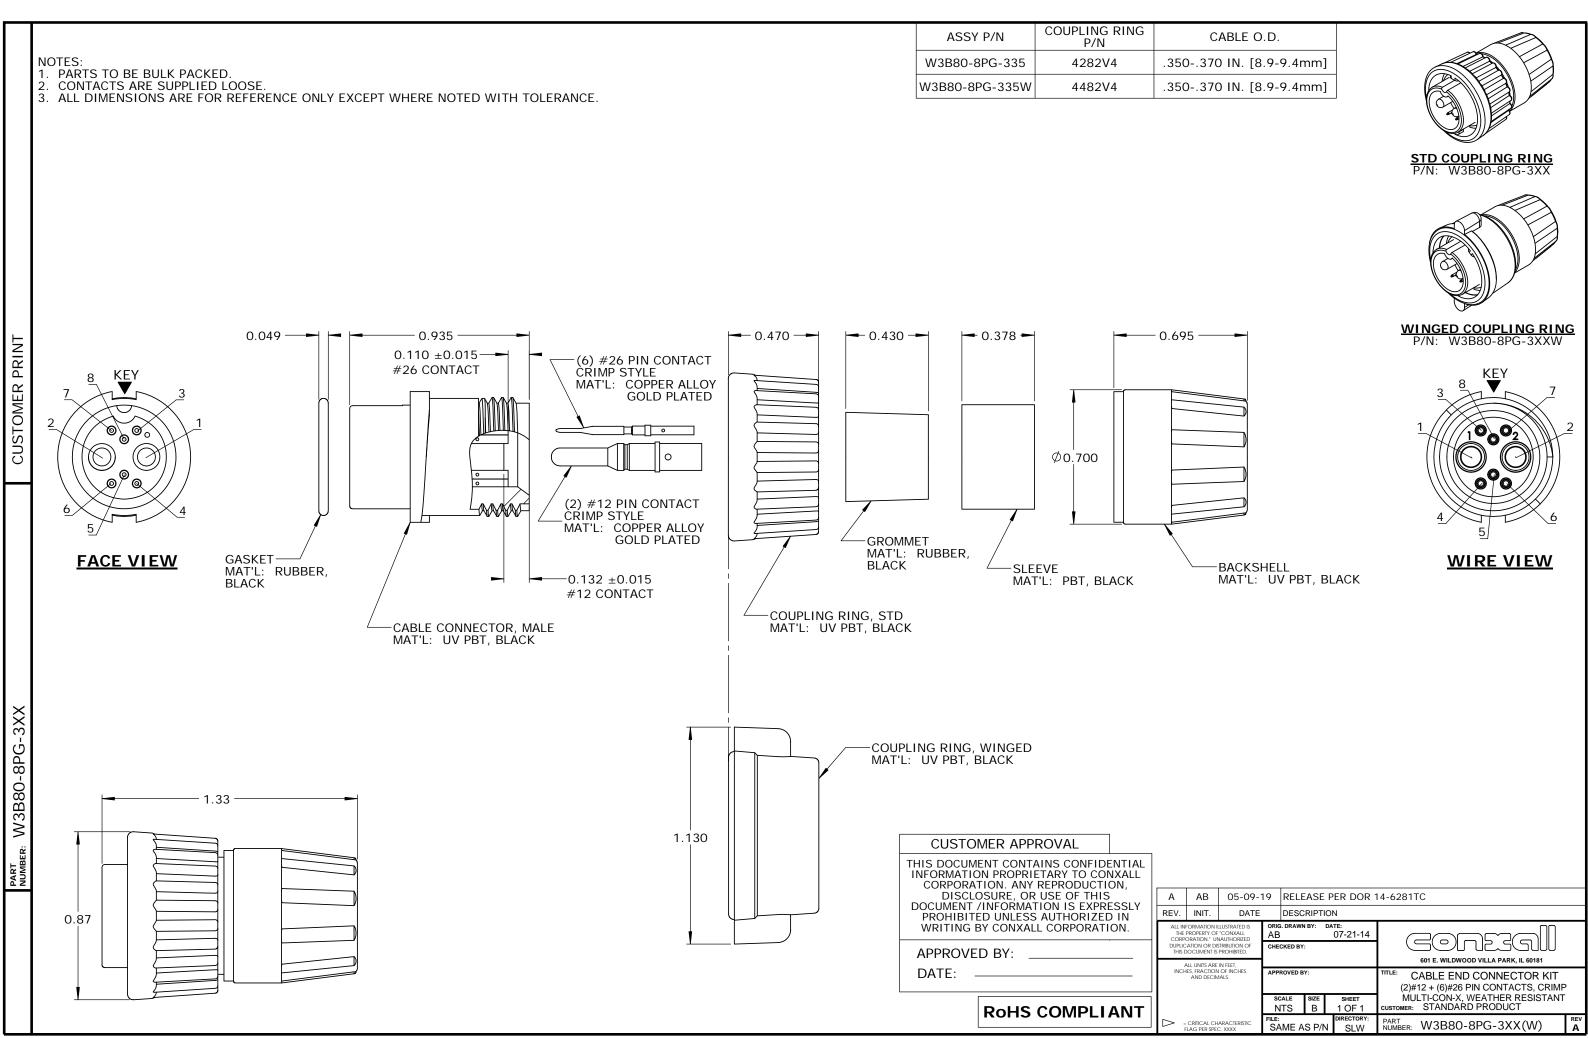

| THE PROPERTY OF "CONXALL<br>CORPORATION." UNAUTHORIZED<br>JUPLICATION OR DISTRIBUTION OF<br>THIS DOCUMENT IS PROHIBITED. | AB<br>CHECKED BY:    |      | 07-21-14          | CONTAI                                                                |          |  |
|--------------------------------------------------------------------------------------------------------------------------|----------------------|------|-------------------|-----------------------------------------------------------------------|----------|--|
| ALL UNITS ARE IN FEET,<br>INCHES, FRACTION OF INCHES<br>AND DECIMALS.                                                    |                      |      |                   | 601 E. WILDWOOD VILLA PARK, IL 60181                                  |          |  |
|                                                                                                                          | APPROVED BY:         |      |                   | TITLE: CABLE END CONNECTOR KIT<br>(2)#12 + (6)#26 PIN CONTACTS, CRIMP |          |  |
|                                                                                                                          | SCALE                | SIZE | SHEET             | MULTI-CON-X, WEATHER RESISTANT                                        |          |  |
|                                                                                                                          | NTS                  | в    | 1 OF 1            | CUSTOMER: STANDARD PRODUCT                                            |          |  |
| <ul> <li>CRITICAL CHARACTERISTIC</li> <li>FLAG PER SPEC. XXXX</li> </ul>                                                 | FILE:<br>SAME AS P/N |      | DIRECTORY:<br>SLW | PART<br>NUMBER: W3B80-8PG-3XX(W)                                      | REV<br>A |  |