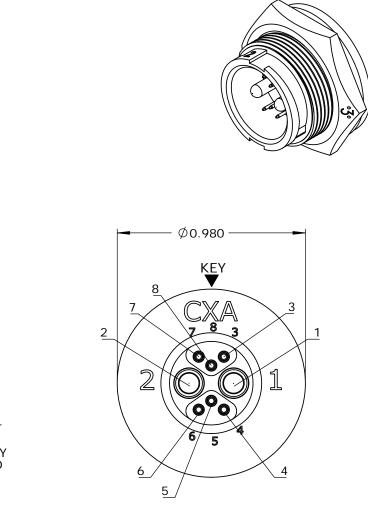

1. PARTS TO BE BULK PACKED.

CONTACTS ARE SUPPLIED LOOSE.
ALL DIMENSIONS ARE FOR REFERENCE ONLY EXCEPT WHERE NOTED WITH TOLERANCE.





WIRE VIEW

| ٩                                                                                                                                                                                                                              | AB                          | AB 05-09-19             |                                                     |             | RELEASE PER DOR 14-6281TC |                 |                                                                     |          |  |
|--------------------------------------------------------------------------------------------------------------------------------------------------------------------------------------------------------------------------------|-----------------------------|-------------------------|------------------------