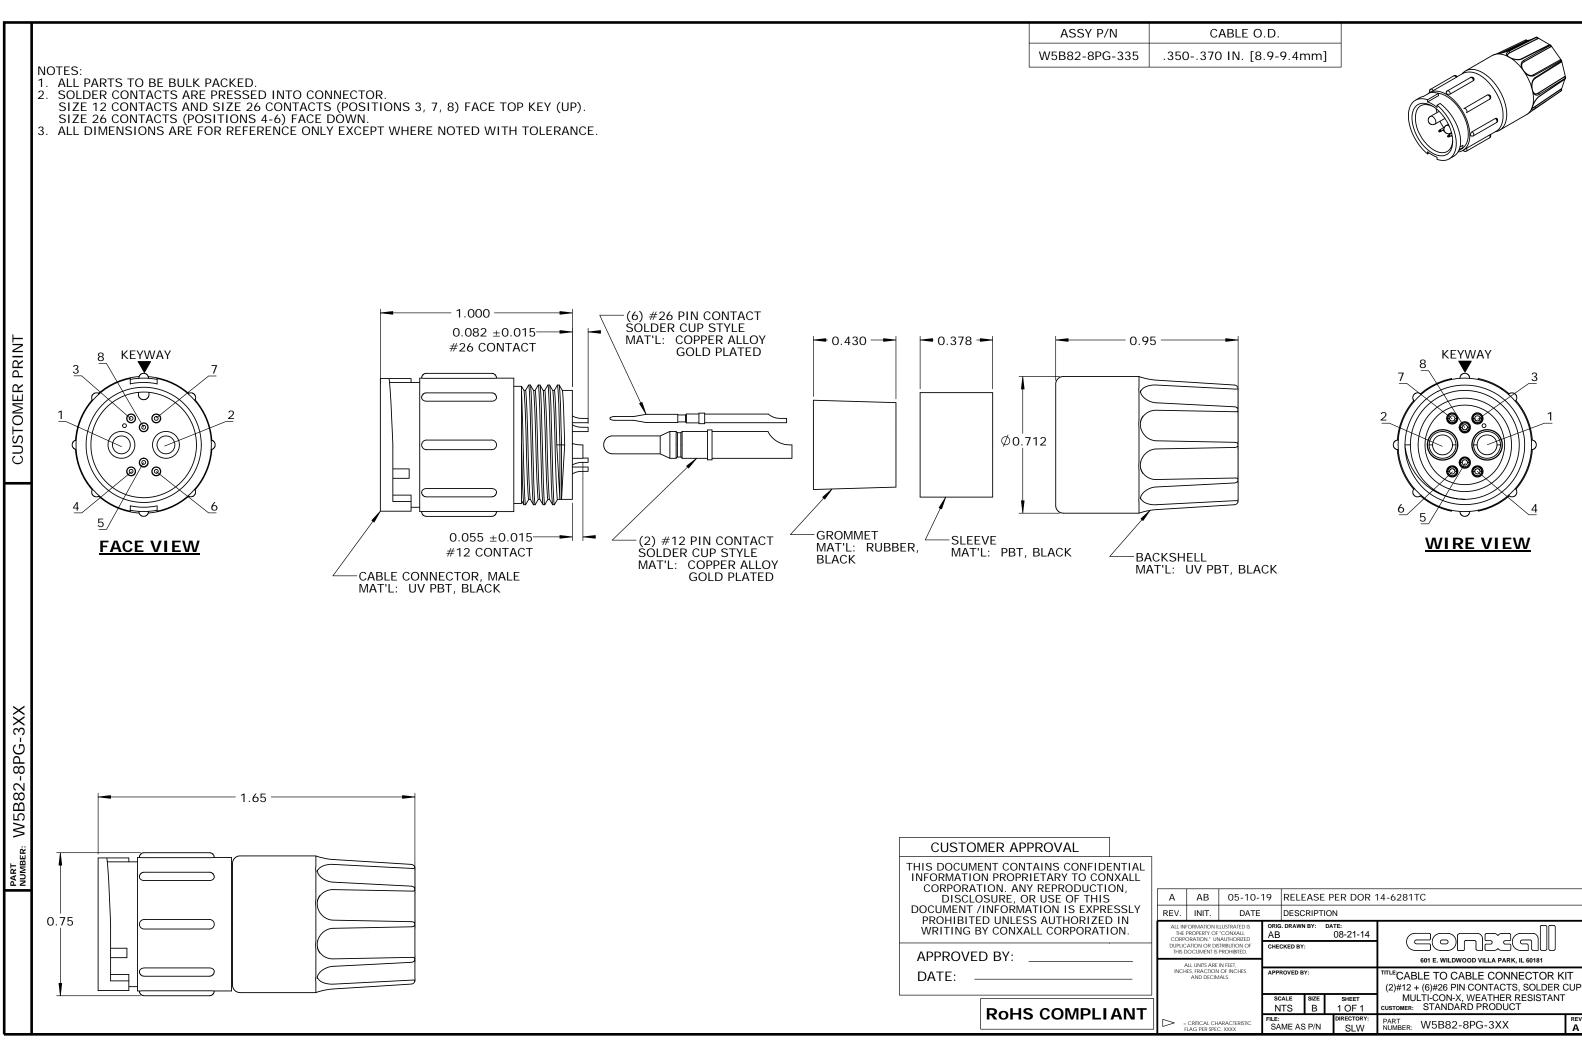

| AB                                                                                                                          | B 05-10-19                                                                                                                     |                                                                                                                                                                                                                   |                                                                                                                                                                                                                                  | RELEASE PER DOR 14-6281TC                                                                                                                                                                                                                                 |                                                                                                                                                                                                                                                                                                                                                        |                                                                                                                                                                                                                                                |  |  |
|-----------------------------------------------------------------------------------------------------------------------------|--------------------------------------------------------------------------------------------------------------------------------|-------------------------------------------------------------------------------------------------------------------------------------------------------------------------------------------------------------------|----------------------------------------------------------------------------------------------------------------------------------------------------------------------------------------------------------------------------------|-----------------------------------------------------------------------------------------------------------------------------------------------------------------------------------------------------------------------------------------------------------|--------------------------------------------------------------------------------------------------------------------------------------------------------------------------------------------------------------------------------------------------------------------------------------------------------------------------------------------------------|------------------------------------------------------------------------------------------------------------------------------------------------------------------------------------------------------------------------------------------------|--|--|
| INIT.                                                                                                                       | DATE                                                                                                                           |                                                                                                                                                                                                                   | DESCRIPTION                                                                                                                                                                                                                      |                                                                                                                                                                                                                                                           | ION                                                                                                                                                                                                                                                                                                                                                    |                                                                                                                                                                                                                                                |  |  |
| ALL INFORMATION ILLUSTRATED IS<br>THE PROPERTY OF "CONXALL<br>CORPORATION." UNAUTHORIZED<br>DUPI ICATION OF DISTRIBUTION OF |                                                                                                                                |                                                                                                                                                                                                                   |                                                                                                                                                                                                                                  |                                                                                                                                                                                                                                                           | date:<br>08-21-14                                                                                                                                                                                                                                                                                                                                      |                                                                                                                                                                                                                                                |  |  |
| THIS DOCUMENT IS PROHIBITED.                                                                                                |                                                                                                                                |                                                                                                                                                                                                                   | CHECKED BY:                                                                                                                                                                                                                      |                                                                                                                                                                                                                                                           |                                                                                                                                                                                                                                                                                                                                                        | 601 E. WILDWOOD VILLA PARK, IL 60181                                                                                                                                                                                                           |  |  |
| ALL UNITS ARE IN FEET,<br>INCHES, FRACTION OF INCHES<br>AND DECIMALS.                                                       |                                                                                                                                |                                                                                                                                                                                                                   | APPROVED BY:                                                                                                                                                                                                                     |                                                                                                                                                                                                                                                           |                                                                                                                                                                                                                                                                                                                                                        | TITLE<br>CABLE TO CABLE CONNECTOR KIT<br>(2)#12 + (6)#26 PIN CONTACTS, SOLDER CUP                                                                                                                                                              |  |  |
|                                                                                                                             |                                                                                                                                |                                                                                                                                                                                                                   |                                                                                                                                                                                                                                  | size<br>B                                                                                                                                                                                                                                                 | sheet<br>1 OF 1                                                                                                                                                                                                                                                                                                                                        | MULTI-CON-X, WEATHER RESISTANT<br>customer: STANDARD PRODUCT                                                                                                                                                                                   |  |  |
| = CRITICAL CHARACTERISTIC<br>FLAG PER SPEC. XXXX                                                                            |                                                                                                                                |                                                                                                                                                                                                                   | ME AS                                                                                                                                                                                                                            | S P/N                                                                                                                                                                                                                                                     | DIRECTORY:<br>SLW                                                                                                                                                                                                                                                                                                                                      | PART<br>NUMBER: W5B82-8PG-3XX                                                                                                                                                                                                                  |  |  |
|                                                                                                                             | INIT.<br>ORMATION IL<br>PROPERTY OF<br>PRATION." UN<br>ATION OR DIS<br>OCUMENT IS<br>LL UNITS ARE<br>ES, FRACTION<br>AND DECIM | INIT. DATE<br>ORMATION ILLISTRATED IS<br>PROPERTY OF "CONVALL<br>PRATION" UNAUTHORIZED<br>ATION OF DISTIBILITION OF<br>OCUMENT IS PROHIBIED.<br>LLI UNITS ARE IN FEET.<br>ES, FRACTION OF INCHES<br>AND DECIMALS. | INIT. DATE<br>ORMATION ILLUSIRATED IS<br>ROPERTY OF "CONVALL<br>AB<br>ROPARION" INAURIHORIZED<br>ATION OF DISTRIBUTION OF<br>COLMENT IS PROHIBITED<br>LL UNITS ARE IN FEET,<br>SAND DECIMALS.<br>CRTICAL CHARACTERISTIC<br>FILE: | INIT. DATE DESC<br>ORMATION ILLISTRATED IS<br>ROPERTY OF "CONKALL<br>ARUNI VIANZED<br>ATION UNALINFORZED<br>ATION OF DISTRIBUTION OF<br>COLMENT IS PROHIBITED.<br>LL UNITS ARE IN FEET,<br>STRACTION OF INCHES<br>AND DECIMALS<br>CRITICAL CHARACTERISTIC | INIT. DATE DESCRIPT<br>ORMATION ILLUSIRATED S<br>ROPERTY OF CONVALL<br>AND DECIMALS<br>AND DECIMALS<br>CRITICAL CHARACTERISTIC<br>CRITICAL CHARACTERISTIC<br>INIT. DATE DESCRIPT<br>ORIG. DRAWN BY:<br>AB<br>ORIG. DRAWN BY:<br>AB<br>ORIG. DRAWN BY:<br>AB<br>CHECKED BY:<br>CHECKED BY:<br>APPROVED BY:<br>SCALE SIZE<br>DATE AD DATE<br>CALL ADDATE | INIT. DATE DESCRIPTION ORMATION ILLUSTRATED S PROPERTY OF "CONTAIL ORGIN CI-UNALINGRED ATION OF DISTRBUTION OF COMMENT S PROHIBTED. LL UNITS ARE IN FEET, SS, FRACTION OF INCHES AND DECIMALS.  SCALE SIZE SHEET NTS B 1 OF 1 FILE: DIRECTORY: |  |  |