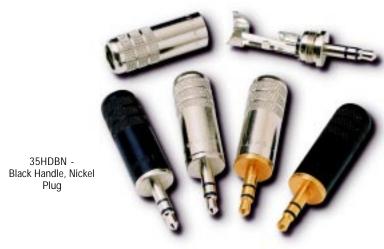

#### 3.5 MM HEAVY-DUTY STEREO PLUG

PRODUCT BULLETIN 523

35HDNN -Nickel Handle, Nickel Plug 35HDNAU -Nickel Handle, Gold Plug