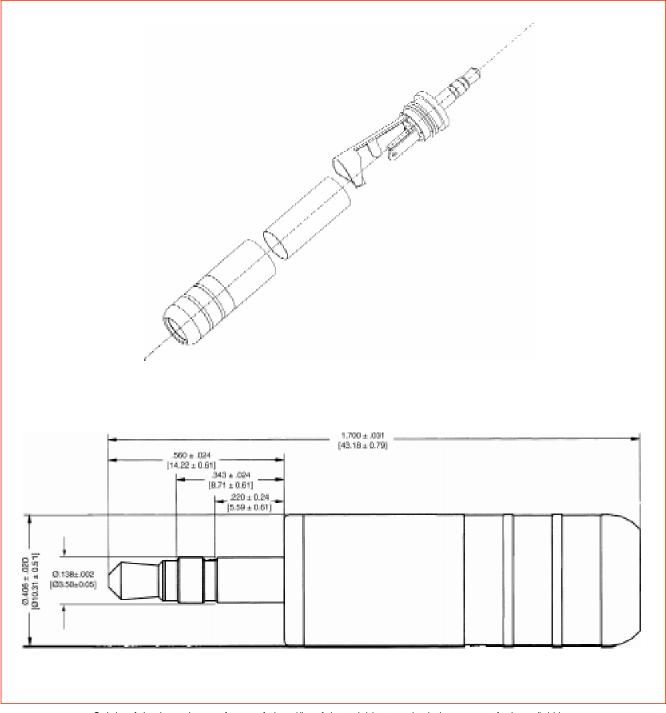

#### **FEATURES AND BENEFITS**

- One piece tip rod with flat for easy solderability.
- Compliments current line of 3.5 mm jacks.
- Insert molded plug finger.
- Heavy Duty cable clamp provides better strain relief for larger cables.
- Longer cable clamp for easier plug assembly and more room for solder connections
- Knurl on the back of handle provides ergonomic gripping surface to tighten plug
- Tubular insulator included to prevent solder joints from contacting handle
- Longer handle for improved gripping surface and easy plug withdrawal from jack
- · Large solder terminal for easy solderability

#### **MATERIALS**

Tip Rod: Copper alloy, tin, or gold-plated Ring: Copper alloy, nickel, or gold-plated Sleeve:-Copper alloy, nickel, or gold-plated Handle: Copper alloy, nickel, or gold-plated

Cable Clamp:-C.R.S., tin-plated

**Solder Terminal:** Copper alloy, tin-plated **Tubular Insulator:** Clear plastic