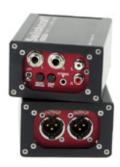

## 702 Series Stereo A/V Direct Box

Similar to the 700 Series, the 702 Series converts the outputs of equipment such as MP3 players, laptops and DJ mixers to balanced, mic level signals that can be connected to audio consoles, mic preamps and house sound systems. All stereo inputs are maintained and output to two 3-Pin XLR connectors. A merge switch sums the stereo inputs to mono and outputs two identical mono audio signal to each XLR output.

**SC702CT** Stereo A/V Direct Box - Custom Transformer