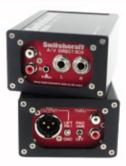

# 700 Series A/V Direct Box

The perfect direct box for a wide variety of applications. The 700 Series converts the outputs of equipment such as MP3 players, laptops and DJ mixers to balanced, mic level signals that can be connected to audio consoles, mic preamps and house sound systems. All stereo inputs on the 700 Series are summed to mono and output to a single 3-Pin XLR connector.

**SC700CT** A/V Direct Box - Custom Transformer