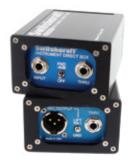

#### **800 Series** Instrument Direct Box

A premium grade direct box for musical instruments. The 800 Series converts the unbalanced outputs of guitars, keyboards and other instruments to balanced, mic level signals that can be connected to audio consoles and mic preamps. Dual ¼ inch thruputs, a feature not available on any other direct box, enables connection to multiple devices such as an amp and a tuner, two amps and much more.

|        | Instrument Direct Box - Custom Transformer        |
|--------|---------------------------------------------------|
| SC800A | Active Instrument Direct Box - Uses Phantom Power |