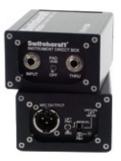

#### **800 Series** Instrument Direct Box

A premium grade direct box for musical instruments. The 800 Series converts the unbalanced outputs of guitars, keyboards and other instruments to balanced, mic level signals that can be connected to audio consoles and mic preamps. Dual ¼ inch thruputs, a feature not available on any other direct box, enables connection to multiple devices such as an amp and a tuner, two amps and much more.

|        | Instrument Direct Box - Custom Transformer        |
|--------|---------------------------------------------------|
| SC800A | Active Instrument Direct Box - Uses Phantom Power |