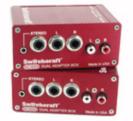

### **SC600** Dual Adapter Box

The all-in-one adapter every audio professional should have in their toolbox. The SC600 combines many of the most commonly used and easily lost adapters into one device (12 total). Each side of the box functions separately and can be used as a universal adapter or as a passive splitter.

SC600 Dual Adapter Box