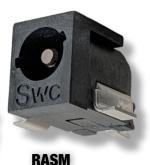

## NEW **BKZ SERIES**

**RIGHT ANGLE PCB MOUNT JACKS THAT LOCK!** The new BKZ series from Switchcraft solves one of the largest issues with typical DC power jacks: accidental disconnect. Wings on the BKZ series plugs fit into a slot in BKZ series jacks. Once locked, the plug cannot be disconnected without twisting to unlock, ensuring continuous power to your critical electronic device.

The user can clearly feel when the plug is fully locked and unlocked, ensuring easy and intuitive operation

Right Angle PC, Right Angle Surface Mount, and Right Angle Hybrid mounting style are available in 2 pin sizes.