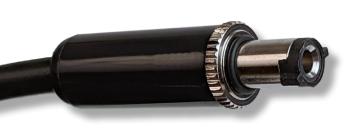

## NEW **BKZ SERIES**

**RIGHT ANGLE PCB MOUNT JACKS THAT LOCK!** The new BKZ series from Switchcraft solves one of the largest issues with typical DC power jacks: accidental disconnect. Wings on the BKZ series plugs fit into a slot in BKZ series jacks. Once locked, the plug cannot be disconnected without twisting to unlock, ensuring continuous power to your critical electronic device.

The user can clearly feel when the plug is fully locked and unlocked, ensuring easy and intuitive operation

Right Angle PC, Right Angle Surface Mount, and Right Angle Hybrid mounting style are available in 2 pin sizes.