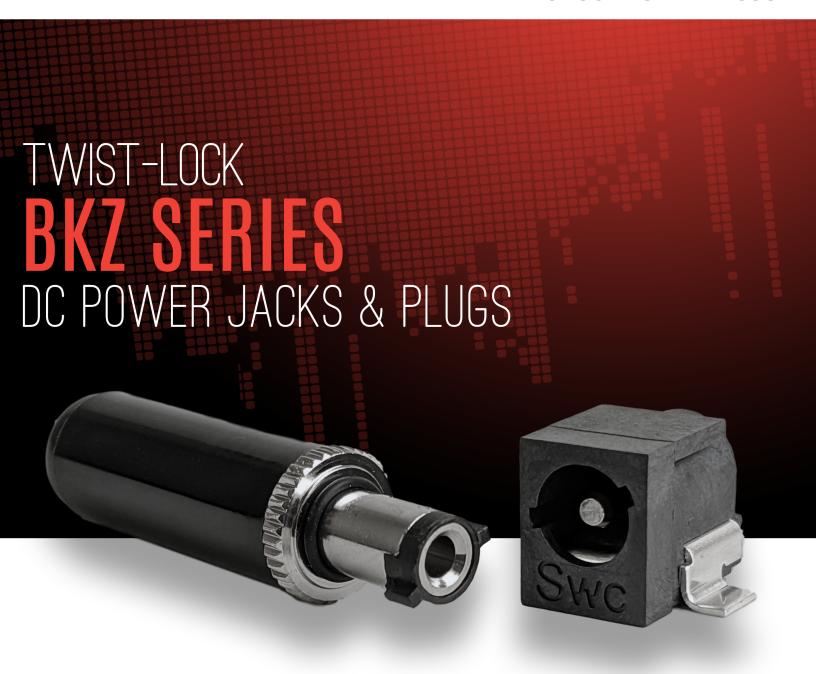

## NEW **BKZ SERIES**

**RIGHT ANGLE PCB MOUNT JACKS THAT LOCK!** The new BKZ series from Switchcraft solves one of the largest issues with typical DC power jacks: accidental disconnect. Wings on the BKZ series plugs fit into a slot in BKZ series jacks. Once locked, the plug cannot be disconnected without twisting to unlock, ensuring continuous power to your critical electronic device.

The user can clearly feel when the plug is fully locked and unlocked, ensuring easy and intuitive operation

Right Angle PC, Right Angle Surface Mount, and Right Angle Hybrid mounting style are available in 2 pin sizes.