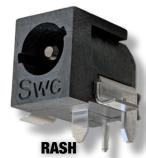

## NEW **BKZ SERIES**

**RIGHT ANGLE PCB MOUNT JACKS THAT LOCK!** The new BKZ series from Switchcraft solves one of the largest issues with typical DC power jacks: accidental disconnect. Wings on the BKZ series plugs fit into a slot in BKZ series jacks. Once locked, the plug cannot be disconnected without twisting to unlock, ensuring continuous power to your critical electronic device.

The user can clearly feel when the plug is fully locked and unlocked, ensuring easy and intuitive operation

Right Angle PC, Right Angle Surface Mount, and Right Angle Hybrid mounting style are available in 2 pin sizes.