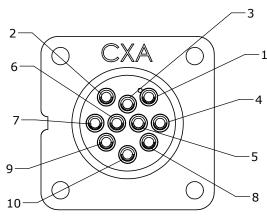

WIRING END

| AN                                                                | 10-08-20                                                          | DRAWING CREATED PER DOR 15-E253SL #28 |           |                              |                                                        |          |  |
|-------------------------------------------------------------------|-------------------------------------------------------------------|---------------------------------------|-----------|------------------------------|--------------------------------------------------------|----------|--|
| INIT.                                                             | DATE                                                              | DESCRIPTION                           |           |                              |                                                        |          |  |
| PROPERTY                                                          | ILLUSTRATED IS<br>OF "CONXALL<br>UNAUTHORIZED                     | ORIG. DRAWN                           | IBY:      | <sup>date:</sup><br>09-15-20 | CODRO                                                  |          |  |
|                                                                   | DISTRIBUTION OF<br>T IS PROHIBITED.                               | CHECKED BY:                           |           |                              |                                                        |          |  |
| LLL UNITS ARE IN FEET,<br>ES, FRACTION OF INCHES<br>AND DECIMALS. |                                                                   |                                       |           |                              | 601 E. WILDWOOD VILLA PARK, IL 60181                   |          |  |
|                                                                   |                                                                   | APPROVED BY:                          |           |                              | 10) #16 SOCKET CONTACT, SOLDER TAIL                    |          |  |
|                                                                   |                                                                   | scale<br>NTS                          | size<br>B | sheet<br>1 OF 1              | MAXI-CON-X, EPOXY SEALED<br>customer: STANDARD PRODUCT |          |  |
|                                                                   | CRITICAL CHARACTERISTIC<br>AG PER SPEC. XXXX FILE: 14382-10SG-3ES |                                       |           | DIRECTORY:                   | PART<br>NUMBER: 14382-10SG-3ES                         | REV<br>A |  |