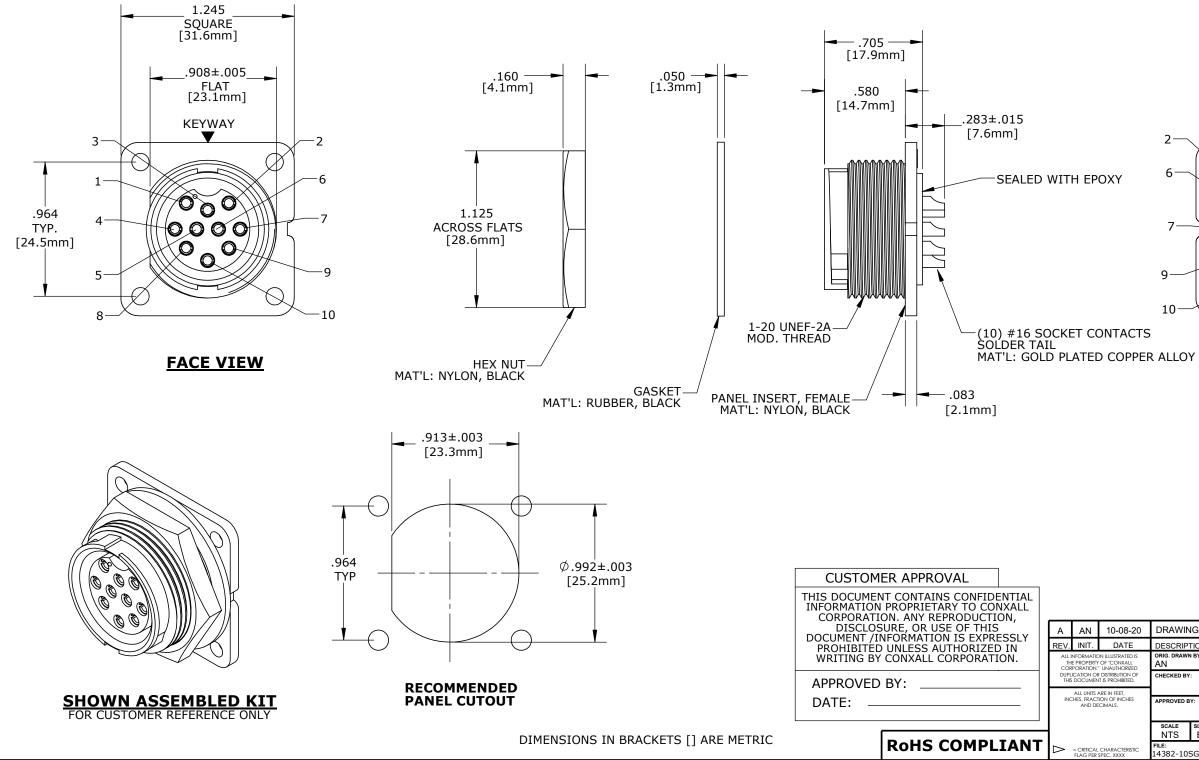

CUSTOMER PRINT

NUMBER: 14382-10SG-3ES

- PARTS TO BE BULK PACKED
  CONTACTS ARE INSERTED IN CONNECTOR.
  BACK WELL FILLED WITH BLACK EPOXY.
- 4. ALL DIMENSIONS ARE REFERENCE EXCEPT THOSE WITH A TOLERANCE.

WIRING END

| AN                                                                | 10-08-20                                                          | DRAWING CREATED PER DOR 15-E253SL #28 |           |                              |                                                        |          |  |
|-------------------------------------------------------------------|-------------------------------------------------------------------|---------------------------------------|-----------|------------------------------|--------------------------------------------------------|----------|--|
| INIT.                                                             | DATE                                                              | DESCRIPTION                           |           |                              |                                                        |          |  |
| PROPERTY                                                          | ILLUSTRATED IS<br>OF "CONXALL<br>UNAUTHORIZED                     | ORIG. DRAWN                           | IBY:      | <sup>date:</sup><br>09-15-20 | CODRO                                                  |          |  |
|                                                                   | DISTRIBUTION OF<br>T IS PROHIBITED.                               | CHECKED BY:                           |           |                              |                                                        |          |  |
| LLL UNITS ARE IN FEET,<br>ES, FRACTION OF INCHES<br>AND DECIMALS. |                                                                   |                                       |           |                              | 601 E. WILDWOOD VILLA PARK, IL 60181                   |          |  |
|                                                                   |                                                                   | APPROVED BY:                          |           |                              | 10) #16 SOCKET CONTACT, SOLDER TAIL                    |          |  |
|                                                                   |                                                                   | scale<br>NTS                          | size<br>B | sheet<br>1 OF 1              | MAXI-CON-X, EPOXY SEALED<br>customer: STANDARD PRODUCT |          |  |
|                                                                   | CRITICAL CHARACTERISTIC<br>AG PER SPEC. XXXX FILE: 14382-10SG-3ES |                                       |           | DIRECTORY:                   | PART<br>NUMBER: 14382-10SG-3ES                         | REV<br>A |  |