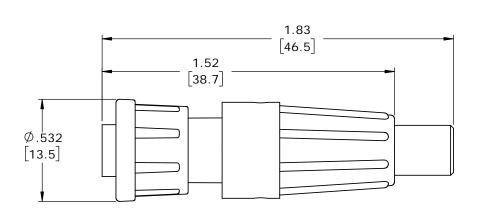

| ASS'Y P/N     | CONTACT QTY |  |  |
|---------------|-------------|--|--|
| 16280-2SG-5XX | 2           |  |  |
| 16280-3SG-5XX | 3           |  |  |

| ASS'Y P/N     | GROMMET SIZE                  |
|---------------|-------------------------------|
| 16280-XSG-518 | CABLE O.D175185 [4.4-4.7]     |
| 16280-XSG-521 | CABLE O.D205215 [5.2-5.5]     |
| 16280_XSG_522 | CARLE O.D. 215- 225 [5.5-5.7] |

## NOTES:

**CUSTOMER PRINT** 

16280-XSG-5XX

- ALL PARTS TO BE BULK PACKED SEE DRAWING HPMCSTD FOR HOLE PATTERN ALL DIMENSIONS ARE REFERENCE EXCEPT THOSE WITH A TOLERANCE





**FACE VIEW** 16280-3SG-5XX



## **CUSTOMER APPROVAL**

THIS DOCUMENT CONTAINS CONFIDENTIAL INFORMATION PROPRIETARY TO CONXALL CORPORATION. ANY REPRODUCTION, DISCLOSURE, OR USE OF THIS DOCUMENT /INFORMATION IS EXPRESSLY PROHIBITED UNLESS AUTHORIZED IN WRITING BY CONXALL CORPORATION.

APPROVED BY: DATE:

**ROHS COMPLIANT** 

| MA                    | 05-01-18                                                                              | DRAWING CREATED PER DOR 18-E149SL #8 |                                                                                                                                                                                                                                          |