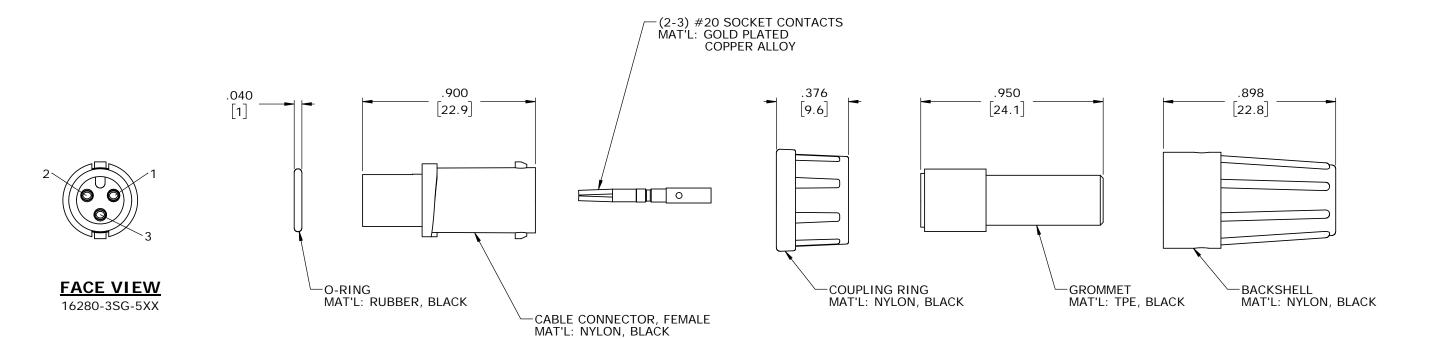

| ASS'Y P/N     | CONTACT QTY |  |  |
|---------------|-------------|--|--|
| 16280-2SG-5XX | 2           |  |  |
| 16280-3SG-5XX | 3           |  |  |

| ASS'Y P/N     | GROMMET SIZE                  |
|---------------|-------------------------------|
| 16280-XSG-518 | CABLE O.D175185 [4.4-4.7]     |
| 16280-XSG-521 | CABLE O.D205215 [5.2-5.5]     |
| 16280_XSG_522 | CARLE O.D. 215- 225 [5.5-5.7] |

## NOTES:

**CUSTOMER PRINT** 

16280-XSG-5XX

- ALL PARTS TO BE BULK PACKED SEE DRAWING HPMCSTD FOR HOLE PATTERN ALL DIMENSIONS ARE REFERENCE EXCEPT THOSE WITH A TOLERANCE

**FACE VIEW** 16280-3SG-5XX

DIMENSIONS IN BRACKETS [] ARE IN MILLIMETERS