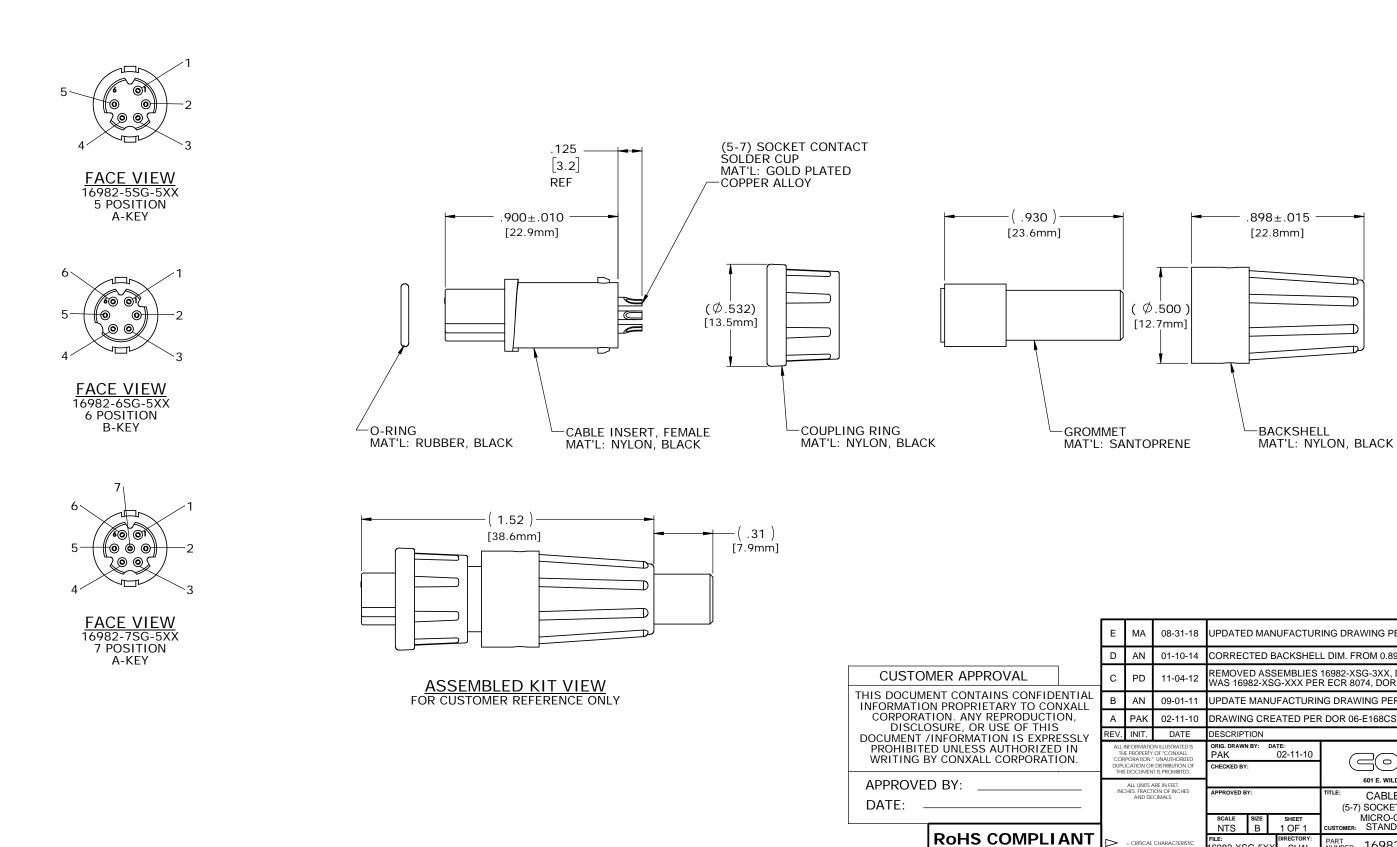

CUSTOMER PRINT

16982-XSG-5XX Ä PART NUMBE

| TY. | KEY STYLE |   | ASS'Y P/N     |    | CABLE O.D.  |
|-----|-----------|---|---------------|----|-------------|
|     | A-KEY     |   | 16982-XSG-5   | 18 | 0.175-0.185 |
|     | B-KEY     |   | 16982-XSG-52  | 21 | 0.205-0.215 |
|     | A-KEY     |   | 16982-XSG-522 |    | 0.215-0.225 |
|     |           | - |               |    |             |

GROMMET SIZE

| MA                       | 08-31-18                                                                                       | UPDATED MANUFACTURING DRAWING PER ECR 9211-5                                                                                                                                                                                                                                                                                                                                        |                                                                                                                                                                                                                                                                                              |                                                                                                                                                                                                                                                                                                                                                                                  |                                                                                                                                                                                                                                                                                                             |                                                                                                                                                                                                                                                                                                                                                                                                                                                                                                                                                                                                                                                                                                         |  |  |  |
|--------------------------|------------------------------------------------------------------------------------------------|-------------------------------------------------------------------------------------------------------------------------------------------------------------------------------------------------------------------------------------------------------------------------------------------------------------------------------------------------------------------------------------|----------------------------------------------------------------------------------------------------------------------------------------------------------------------------------------------------------------------------------------------------------------------------------------------|----------------------------------------------------------------------------------------------------------------------------------------------------------------------------------------------------------------------------------------------------------------------------------------------------------------------------------------------------------------------------------|-------------------------------------------------------------------------------------------------------------------------------------------------------------------------------------------------------------------------------------------------------------------------------------------------------------|---------------------------------------------------------------------------------------------------------------------------------------------------------------------------------------------------------------------------------------------------------------------------------------------------------------------------------------------------------------------------------------------------------------------------------------------------------------------------------------------------------------------------------------------------------------------------------------------------------------------------------------------------------------------------------------------------------|--|--|--|
| AN                       | 01-10-14                                                                                       | CORRECTED BACKSHELL DIM. FROM 0.892 TO 0.898 PER ECR 8074                                                                                                                                                                                                                                                                                                                           |                                                                                                                                                                                                                                                                                              |                                                                                                                                                                                                                                                                                                                                                                                  |                                                                                                                                                                                                                                                                                                             |                                                                                                                                                                                                                                                                                                                                                                                                                                                                                                                                                                                                                                                                                                         |  |  |  |
| PD                       | 11-04-12                                                                                       | REMOVED ASSEMBLIES 16982-XSG-3XX, DRAWING NAME<br>WAS 16982-XSG-XXX PER ECR 8074, DOR 12-E149SL #45                                                                                                                                                                                                                                                                                 |                                                                                                                                                                                                                                                                                              |                                                                                                                                                                                                                                                                                                                                                                                  |                                                                                                                                                                                                                                                                                                             |                                                                                                                                                                                                                                                                                                                                                                                                                                                                                                                                                                                                                                                                                                         |  |  |  |
| AN                       | 09-01-11                                                                                       | UPDATE MANUFACTURING DRAWING PER ECR 7959                                                                                                                                                                                                                                                                                                                                           |                                                                                                                                                                                                                                                                                              |                                                                                                                                                                                                                                                                                                                                                                                  |                                                                                                                                                                                                                                                                                                             |                                                                                                                                                                                                                                                                                                                                                                                                                                                                                                                                                                                                                                                                                                         |  |  |  |
| PAK                      | 02-11-10                                                                                       | DRAWING CREATED PER DOR 06-E168CS                                                                                                                                                                                                                                                                                                                                                   |                                                                                                                                                                                                                                                                                              |                                                                                                                                                                                                                                                                                                                                                                                  |                                                                                                                                                                                                                                                                                                             |                                                                                                                                                                                                                                                                                                                                                                                                                                                                                                                                                                                                                                                                                                         |  |  |  |
| INIT.                    | DATE                                                                                           | DESCRIPTION                                                                                                                                                                                                                                                                                                                                                                         |                                                                                                                                                                                                                                                                                              |                                                                                                                                                                                                                                                                                                                                                                                  |                                                                                                                                                                                                                                                                                                             |                                                                                                                                                                                                                                                                                                                                                                                                                                                                                                                                                                                                                                                                                                         |  |  |  |
| E PROPERTY<br>PORATION." | OF "CONXALL<br>UNAUTHORIZED<br>DISTRIBUTION OF                                                 | ORIG. DRAWN BY: DATE:<br>PAK 02-11-10<br>Checked by:                                                                                                                                                                                                                                                                                                                                |                                                                                                                                                                                                                                                                                              |                                                                                                                                                                                                                                                                                                                                                                                  | conxall                                                                                                                                                                                                                                                                                                     |                                                                                                                                                                                                                                                                                                                                                                                                                                                                                                                                                                                                                                                                                                         |  |  |  |
| ALL UNITS A              | RE IN FEET.                                                                                    | APPROVED BY:                                                                                                                                                                                                                                                                                                                                                                        |                                                                                                                                                                                                                                                                                              |                                                                                                                                                                                                                                                                                                                                                                                  | 601 E. WILDWOOD VILLA PARK, IL 60181                                                                                                                                                                                                                                                                        |                                                                                                                                                                                                                                                                                                                                                                                                                                                                                                                                                                                                                                                                                                         |  |  |  |
|                          |                                                                                                |                                                                                                                                                                                                                                                                                                                                                                                     |                                                                                                                                                                                                                                                                                              |                                                                                                                                                                                                                                                                                                                                                                                  | TITLE: CABLE CONNECTOR KIT<br>(5-7) SOCKET CONTACT, SOLDER CUP                                                                                                                                                                                                                                              |                                                                                                                                                                                                                                                                                                                                                                                                                                                                                                                                                                                                                                                                                                         |  |  |  |
|                          |                                                                                                | scale<br>NTS                                                                                                                                                                                                                                                                                                                                                                        | size<br>B                                                                                                                                                                                                                                                                                    | sheet<br>1 OF 1                                                                                                                                                                                                                                                                                                                                                                  | MICRO-CON-X, A-KEY & B-KEY<br>customer: STANDARD PRODUCT                                                                                                                                                                                                                                                    |                                                                                                                                                                                                                                                                                                                                                                                                                                                                                                                                                                                                                                                                                                         |  |  |  |
|                          | CHARACTERISTIC<br>IPEC. XXXX                                                                   | file:<br>16982-XS                                                                                                                                                                                                                                                                                                                                                                   | G-5X                                                                                                                                                                                                                                                                                         | DIRECTORY:<br>X SLW                                                                                                                                                                                                                                                                                                                                                              | PART 16982-XSG-5XX                                                                                                                                                                                                                                                                                          |                                                                                                                                                                                                                                                                                                                                                                                                                                                                                                                                                                                                                                                                                                         |  |  |  |
|                          | AN<br>PD<br>AN<br>PAK<br>INIT.<br>NFORMATICI<br>E PROPERTY<br>IN COMMENT<br>AND DEL<br>AND DEL | AN   01-10-14     PD   11-04-12     AN   09-01-11     PAK   02-11-10     INIT   DATE     NROMATION LINETRATED SE   DOCATION 'INMITIORED DOCATION 'INMITIORED DOCATION 'INMITIORED DOCATION 'INMITIORED DOCATION OF DOCATION OF BOSTATION' INMITIORED ALL UNITS ARE IN FEET.     ALL UNITS ARE IN FEET.   ALL UNITS ARE IN FEET.     ALL UNITS ARE IN FEET.   ALL UNITS ARE IN FEET. | AN 01-10-14 CORRECT<br>PD 11-04-12 REMOVE<br>WAS 169<br>AN 09-01-11 UPDATE<br>PAK 02-11-10 DRAWIN<br>INIT. DATE DESCRIPT<br>NORMAIN MUHORED<br>CATION OR DISTRUTION OF<br>DOCUMENT IS PROHIBED.<br>ALL UNITS ARE IN FET.<br>HES. FRACTION OF INCHES<br>AND DECIMALS<br>SCALE<br>NTS<br>FILE: | AN 01-10-14 CORRECTED<br>PD 11-04-12 REMOVED AS<br>WAS 16982-XS<br>AN 09-01-11 UPDATE MAN<br>PAK 02-11-10 DRAWING CR<br>INIT DATE DESCRIPTION<br>PAK 02-11-10 CRAWING CR<br>INIT DATE DESCRIPTION<br>PAK 02-11-10 RAWING CR<br>INIT DATE DESCRIPTION<br>CHECKED BY:<br>ALL UNITS ARE IN FET;<br>AND DECMAILS<br>ALL UNITS ARE IN FET;<br>AND DECMAILS<br>FILE:<br>FILE:<br>FILE: | AN 01-10-14 CORRECTED BACKSHEL<br>PD 11-04-12 REMOVED ASSEMBLIES<br>WAS 16982-XSG-XXX PEI<br>AN 09-01-11 UPDATE MANUFACTURIN<br>PAK 02-11-10 DRAWING CREATED PEF<br>INIT. DATE DESCRIPTION<br>NORGORANUMINGRED<br>PAK 02-11-10 CHECKED BY:<br>ALLUNIS ARE IN FET.<br>HES. FRACTION OF INCHES<br>AND DECMAIS | AN 01-10-14 CORRECTED BACKSHELL DIM. FROM 0.892 TO 0.898 PER ECR 8074   PD 11-04-12 REMOVED ASSEMBLIES 16982-XSG-3XX, DRAWING NAME<br>WAS 16982-XSG-XXX PER ECR 8074, DOR 12-E149SL #45   AN 09-01-11 UPDATE MANUFACTURING DRAWING PER ECR 7959   PAK 02-11-10 DRAWING CREATED PER DOR 06-E168CS   INIT. DATE DESCRIPTION   NORMATION LUSTRATED DE<br>FOROTRY OF CONVALL ORIS. DRAWN BY: DATE:<br>PAK 02-11-10   COMING NUMFORED<br>CAIRON RD STRBUTION OF<br>DOCUMENT BY ROHEITED. ORIS. DRAWN BY: DATE:<br>PAK 02-11-10   CHECKED BY: O2-11-10 GOLD CONVECTION   SCALE SIZE SHEET CABLE CONNECTOR KIT<br>(5-7) SOCKET CONTACT, SOLDER CUP<br>MICRO-CON-X, A-KEY & B-KEY<br>CUSTOMER: STANDARD PRODUCT |  |  |  |