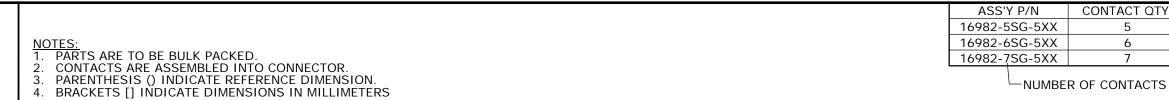

CUSTOMER PRINT

16982-XSG-5XX Ä PART NUMBE

| TY. | KEY STYLE |   | ASS'Y P/N     |    | CABLE O.D.  |
|-----|-----------|---|---------------|----|-------------|
|     | A-KEY     |   | 16982-XSG-5   | 18 | 0.175-0.185 |
|     | B-KEY     |   | 16982-XSG-52  | 21 | 0.205-0.215 |
|     | A-KEY     |   | 16982-XSG-522 |    | 0.215-0.225 |
|     |           | - |               |    |             |