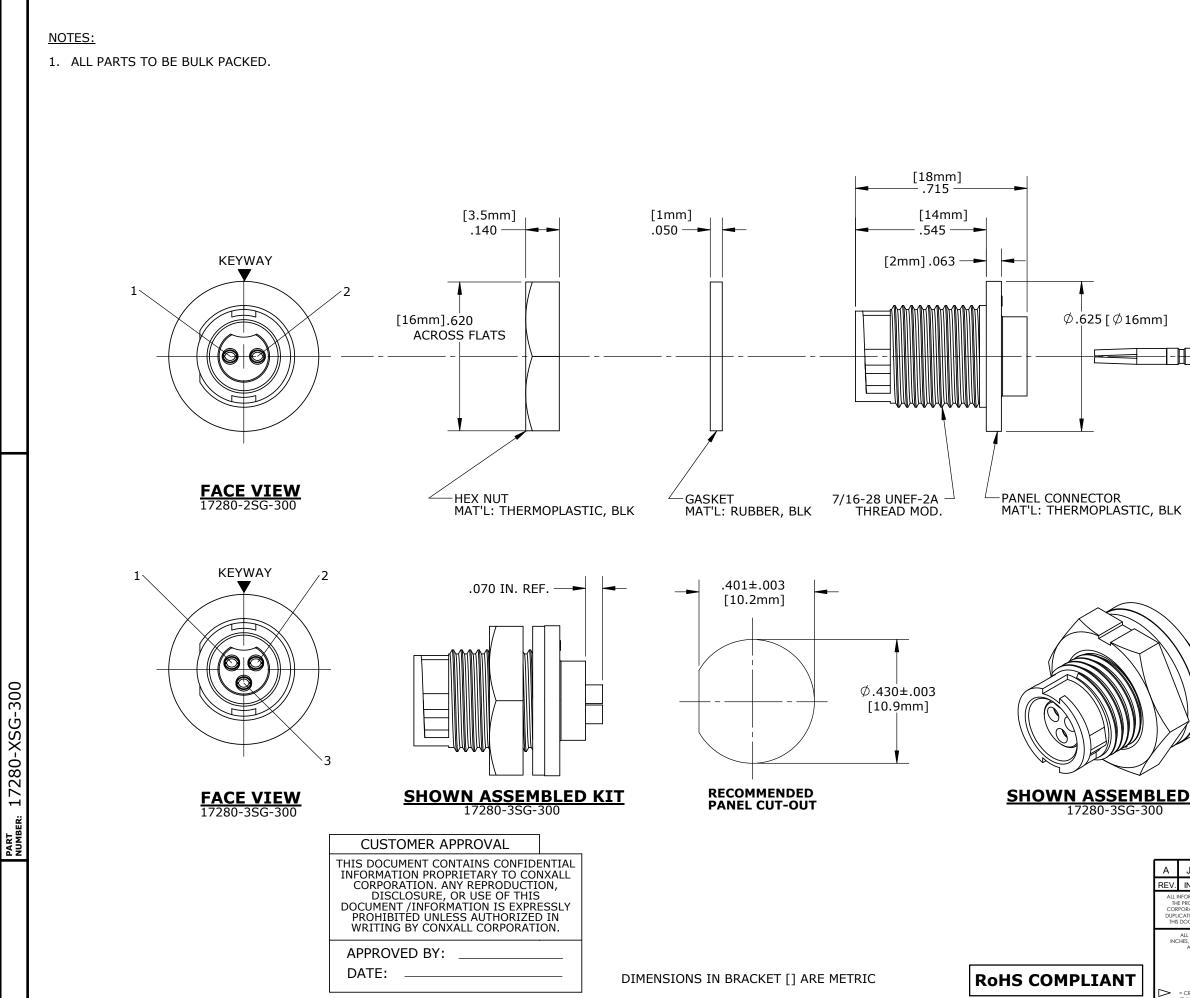

PART NUMBER:

|                       |                                                  | ASS'Y P/                             | 'N           | NO. OF CONTACTS                           |
|-----------------------|--------------------------------------------------|--------------------------------------|--------------|-------------------------------------------|
|                       |                                                  | 17280-2SG-300                        |              | (2) #20                                   |
|                       | 17280-3SG                                        |                                      | -300         | (3) #20                                   |
| (3) #20               |                                                  |                                      |              |                                           |
| ОК                    |                                                  | 2                                    |              | EYWAY                                     |
|                       |                                                  |                                      |              |                                           |
| JD                    | 02-22-17                                         | DRAWING CREATED PER                  | R DOR 17-E14 | 9SL(4)                                    |
| INIT.                 | DATE                                             | DESCRIPTION                          |              |                                           |
| PROPERTY<br>ORATION." | ON ILLUSTRATED IS<br>OF "CONXALL<br>UNAUTHORIZED | ORIG. DRAWN BY: DATE:<br>JD 02-22-17 |              |                                           |
| DOCUMEN               | R DISTRIBUTION OF<br>T IS PROHIBITED.            | CHECKED BY:                          | 601 E        |                                           |
| ies, fract            | are in feet,<br>Ion of inches<br>Icimals.        | APPROVED BY:                         | TITLE: PANEL | CONNECTOR ASSEMBLY                        |
|                       | ł                                                | SCALE SIZE SHEET                     |              | OCKET CONTACTS, CRIMP TAIL<br>MICRO-CON-X |
|                       | ļ                                                | NTS B 1 OF 1                         |              | ANDARD PRODUCT                            |
| CRITICAL              | CHARACTERISTIC                                   | DIRECTORY:                           | PART 17      |                                           |

FILE: = CRITICAL CHARACTERISTIC FLAG PER SPEC, XXXX 17280-XSG-300 REV A

NUMBER: 17280-XSG-300

SLW