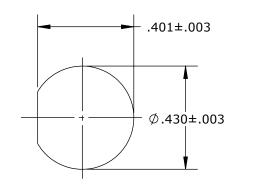

RECOMMENDED PANEL CUT-OUT

|                                                                                                                                      |                                   |              |                   | PART NO. NO. OF PINS                           |
|--------------------------------------------------------------------------------------------------------------------------------------|-----------------------------------|--------------|-------------------|------------------------------------------------|
|                                                                                                                                      |                                   |              |                   | 17281-2PG-300 2                                |
|                                                                                                                                      |                                   |              |                   | 17281-3PG-300 3                                |
|                                                                                                                                      |                                   |              |                   |                                                |
|                                                                                                                                      |                                   |              |                   |                                                |
|                                                                                                                                      |                                   |              |                   |                                                |
|                                                                                                                                      |                                   |              |                   |                                                |
|                                                                                                                                      |                                   |              |                   |                                                |
|                                                                                                                                      |                                   |              |                   |                                                |
|                                                                                                                                      |                                   |              |                   |                                                |
|                                                                                                                                      |                                   |              |                   |                                                |
|                                                                                                                                      |                                   |              |                   |                                                |
|                                                                                                                                      |                                   |              |                   |                                                |
| )                                                                                                                                    |                                   |              |                   |                                                |
| r                                                                                                                                    |                                   |              |                   |                                                |
|                                                                                                                                      |                                   |              |                   |                                                |
|                                                                                                                                      | 2-                                |              |                   | $\sqrt{-1}$                                    |
|                                                                                                                                      |                                   | $\wedge$     |                   |                                                |
|                                                                                                                                      |                                   | /            | $\mathcal{H}$     |                                                |
|                                                                                                                                      |                                   |              | ((@               | $(\emptyset)$                                  |
|                                                                                                                                      |                                   | \            |                   |                                                |
|                                                                                                                                      |                                   |              |                   |                                                |
|                                                                                                                                      |                                   | $\backslash$ |                   |                                                |
| #20 PIN CONTACT<br>PC TAIL                                                                                                           | S                                 |              | $\searrow$        |                                                |
| FUTAIL                                                                                                                               |                                   |              |                   |                                                |
|                                                                                                                                      |                                   |              |                   |                                                |
|                                                                                                                                      |                                   |              | WIR               | E VIEW                                         |
| 17281-2PG-300                                                                                                                        |                                   |              |                   |                                                |
|                                                                                                                                      |                                   |              |                   |                                                |
|                                                                                                                                      |                                   |              |                   |                                                |
|                                                                                                                                      |                                   |              |                   |                                                |
|                                                                                                                                      |                                   |              |                   |                                                |
|                                                                                                                                      |                                   |              |                   |                                                |
| 2                                                                                                                                    |                                   |              |                   |                                                |
| $\land$                                                                                                                              |                                   |              |                   |                                                |
|                                                                                                                                      |                                   | 1            | - Ma              |                                                |
|                                                                                                                                      |                                   |              | (10               |                                                |
|                                                                                                                                      |                                   | \            |                   | $\odot // /$                                   |
|                                                                                                                                      |                                   |              | $\times$          |                                                |
|                                                                                                                                      | 3-                                | _>           | $\langle$         |                                                |
|                                                                                                                                      |                                   |              |                   |                                                |
|                                                                                                                                      |                                   |              |                   |                                                |
|                                                                                                                                      |                                   |              |                   |                                                |
| WIRE VIEW                                                                                                                            |                                   |              |                   |                                                |
| 17281-3PG-300                                                                                                                        |                                   |              |                   |                                                |
|                                                                                                                                      |                                   |              |                   |                                                |
|                                                                                                                                      |                                   |              |                   |                                                |
|                                                                                                                                      |                                   |              |                   |                                                |
|                                                                                                                                      |                                   |              |                   |                                                |
|                                                                                                                                      |                                   |              |                   |                                                |
|                                                                                                                                      |                                   |              |                   |                                                |
|                                                                                                                                      |                                   |              |                   |                                                |
| A BZ 05-28-09                                                                                                                        | DRAWING CREATED PER DOR 09-E149SL |              |                   |                                                |
| REV. INIT. DATE                                                                                                                      | DESCRIPTION                       |              |                   |                                                |
| ALL INFORMATION ILLUSTRATED IS                                                                                                       | ORIG. DRAWN BY: DATE:             |              |                   |                                                |
| THE PROPERTY OF "CONXALL<br>CORPORATION," UNAUTHORIZED<br>DUPLICATION OF DISTRIBUTION OF<br>THE PROPERTY OF "CONXALL"<br>CHECKED BY: |                                   |              | CONEGII           |                                                |
| ALL UNITS ARE IN FEET, 601 E. WILDWOOD VILLA PARK, IL 60                                                                             |                                   |              |                   | 601 E. WILDWOOD VILLA PARK, IL 60181           |
| INCHES, FRACTION OF INCHES<br>AND DECIMALS.                                                                                          | APPROVED BY:                      |              |                   | TITLE: PANEL MOUNT ASSEMBLY                    |
|                                                                                                                                      | SCALE                             | SIZE         | SHEET             | (2-3) #20 PIN CONTACTS, PC TAIL<br>MICRO-CON-X |
|                                                                                                                                      | NTS                               | B            | 1 OF 1            | CUSTOMER: STANDARD PRODUCT                     |
| = CRITICAL CHARACTERISTIC<br>FLAG PER SPEC. XXXX                                                                                     | FILE:<br>17281-XP                 | G-300        | DIRECTORY:<br>SLW | PART NUMBER: 17281-XPG-300                     |
|                                                                                                                                      |                                   |              |                   |                                                |