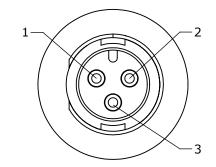

CUSTOMER PRINT

17281-XPG-300

PART NUMBER:

1

NOTES: 1. PARTS ARE BULK PACKED. 2. CONTACTS ARE INSERTED INTO PANEL CONNECTOR. 3. ALL DIMENSIONS ARE FOR REFERENCE ONLY UNLESS OTHERWISE SPECIFIED.

FACE VIEW 17281-3PG-300