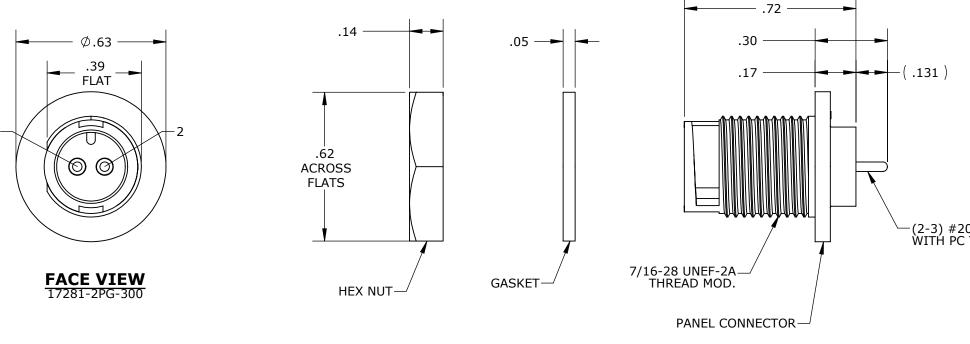

CUSTOMER PRINT

17281-XPG-300

PART NUMBER:

1

NOTES: 1. PARTS ARE BULK PACKED. 2. CONTACTS ARE INSERTED INTO PANEL CONNECTOR. 3. ALL DIMENSIONS ARE FOR REFERENCE ONLY UNLESS OTHERWISE SPECIFIED.

FACE VIEW 17281-3PG-300