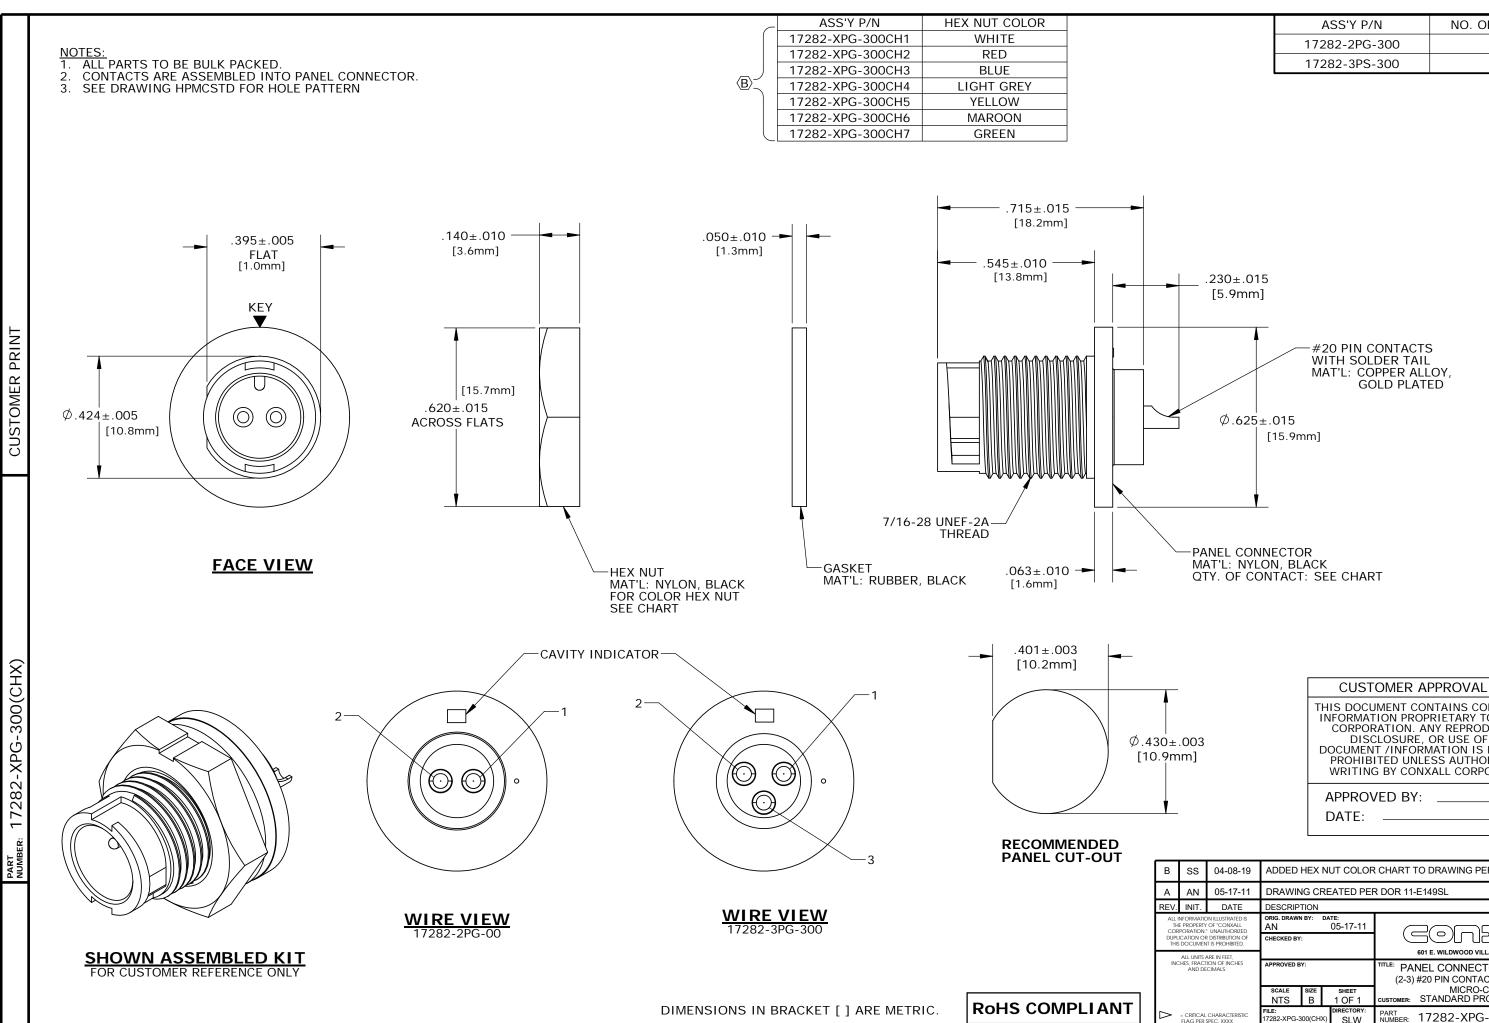

| ASS'Y P/N     | NO. OF CONTACTS |  |
|---------------|-----------------|--|
| 17282-2PG-300 | 2-#20           |  |
| 17282-3PS-300 | 3-#20           |  |

THIS DOCUMENT CONTAINS CONFIDENTIAL INFORMATION PROPRIETARY TO CONXALL CORPORATION. ANY REPRODUCTION, DISCLOSURE, OR USE OF THIS DOCUMENT /INFORMATION IS EXPRESSLY PROHIBITED UNLESS AUTHORIZED IN WRITING BY CONXALL CORPORATION.

| 3                                                                                                                                                                                    | SS    | 04-08-19                                         | ADDED HEX NUT COLOR CHART TO DRAWING PER DOR 19-E149SL #4 |  |                                                                                                                     |                                      |          |  |  |
|--------------------------------------------------------------------------------------------------------------------------------------------------------------------------------------|-------|--------------------------------------------------|-----------------------------------------------------------|--|---------------------------------------------------------------------------------------------------------------------|--------------------------------------|----------|--|--|
| ι.                                                                                                                                                                                   | AN    | 05-17-11                                         | DRAWING CREATED PER DOR 11-E149SL                         |  |                                                                                                                     |                                      |          |  |  |
| V.                                                                                                                                                                                   | INIT. | DATE                                             | DESCRIPTION                                               |  |                                                                                                                     |                                      |          |  |  |
| ALL INFORMATION ILLUSTRATED IS<br>THE PROPERTY OF "CONXALL<br>CORPORATION." UNAUTHORIZED<br>DUPLICATION OR DISTRIBUTION OF<br>THIS DOCUMENT IS PROHIBITED.<br>ALL UNITS ARE IN FEET. |       |                                                  | ORIG. DRAWN BY: DATE:<br>AN 05-17-11<br>CHECKED BY:       |  |                                                                                                                     | 601 E. WILDWOOD VILLA PARK, IL 60181 |          |  |  |
| INCHES, FRACTION OF INCHES<br>AND DECIMALS.                                                                                                                                          |       | APPROVED BY:<br>SCALE SIZE SHEET<br>NTS B 1 OF 1 |                                                           |  | TITLE: PANEL CONNECTOR ASSEMBLY<br>(2-3) #20 PIN CONTACTS, SOLDER TAIL<br>MICRO-CON-X<br>CUSTOMER: STANDARD PRODUCT |                                      |          |  |  |
| <ul> <li>CRITICAL CHARACTERISTIC</li> <li>FLAG PER SPEC. XXXX</li> </ul>                                                                                                             |       |                                                  | FILE: DIR<br>17282-XPG-300(CHX)                           |  | DIRECTORY:<br>SLW                                                                                                   | NUMBER: 17282-XPG-300(CHX)           | REV<br>B |  |  |