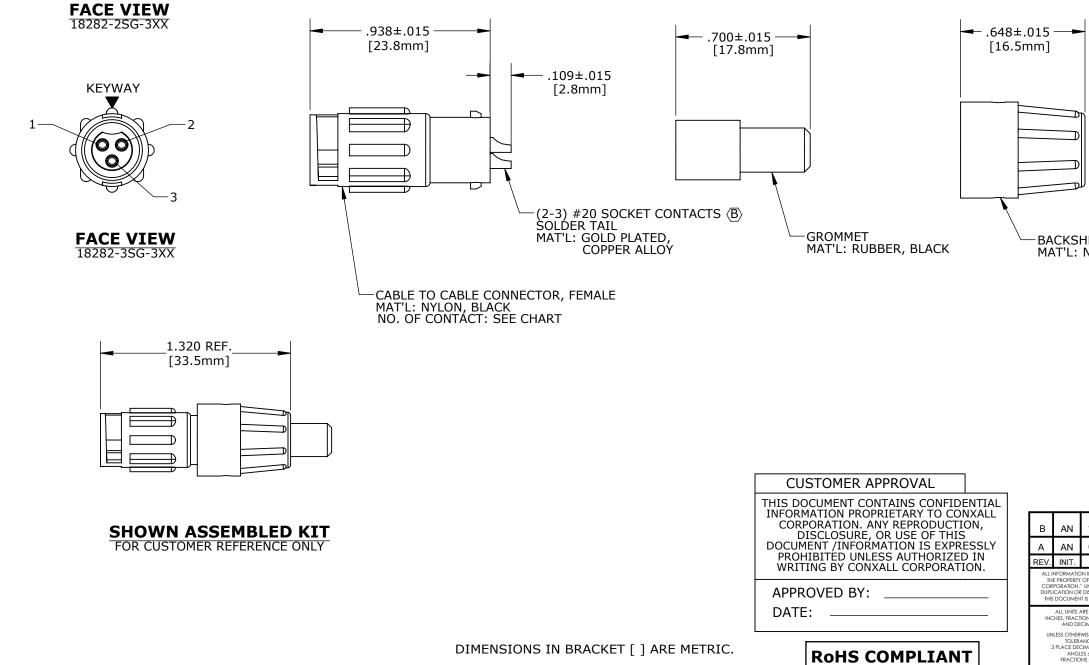

## NOTES:

- 1. 2.
- ALL PARTS TO BE BULK PACKED CONTACTS ARE INSTALLED INTO CONNECTOR.

KEYWAY 1 (O O)

CUSTOMER PRINT

PART 18282-XSG-3XX

|  | ASS'Y P/N     | NO. OF CONTACT | CABLE O.D.        |
|--|---------------|----------------|-------------------|
|  | 18282-2SG-311 |                | .0914 [2.3-3.5mm] |
|  | 18282-2SG-315 | 2 POS.         | .1517 [3.8-4.3mm] |
|  | 18282-2SG-318 |                | .1820 [4.6-5.1mm] |
|  | 18282-3SG-311 | 3 POS.         | .0914 [2.3-3.5mm] |
|  | 18282-3SG-315 |                | .1517 [3.8-4.3mm] |
|  | 18282-3SG-318 |                | .1820 [4.6-5.1mm] |

BACKSHELL MAT'L: NYLON, BLACK

| _                                                                                                                                                                                                                               |       |                                                  |                                                                           |                 |                                                                                                                    |                 |  |  |
|---------------------------------------------------------------------------------------------------------------------------------------------------------------------------------------------------------------------------------|-------|--------------------------------------------------|---------------------------------------------------------------------------|-----------------|--------------------------------------------------------------------------------------------------------------------|-----------------|--|--|
| 3                                                                                                                                                                                                                               | AN    | 11-07-11                                         | CORRECTED CONTACT DESCRIPTION FROM PIN TO SOCKET<br>PER DOR 11-E149SL #60 |                 |                                                                                                                    |                 |  |  |
| <u>،</u>                                                                                                                                                                                                                        | AN    | 08-29-11                                         | DRAWING CREATED PER                                                       |                 |                                                                                                                    | R DOR 11-E149SL |  |  |
| V.                                                                                                                                                                                                                              | INIT. | DATE                                             | DESCRIPTION                                                               |                 |                                                                                                                    |                 |  |  |
| ALL INFORMATION ILLUSTRATED IS<br>THE PROPERTY OF "CONXALL<br>CORPORATION." UNAUTHORIZED<br>DUPLICATION OR DISTRIBUTION OF<br>THIS DOCUMENT IS PROHIBITED.                                                                      |       |                                                  | ORIG. DRAWN BY: DATE:<br>AN 08-25-11<br>CHECKED BY:                       |                 |                                                                                                                    |                 |  |  |
| ALL UNITS ARE IN FEET,<br>INCHES, FRACTION OF INCHES<br>AND DECIMALS.<br>UNLESS OTHERWISE SPECIFIED<br>TOLERANCES:<br>3 PLACE DECIMALS 4.010<br>ANGLES 21°<br>FRACTIONS 21/16<br>CRITICAL CHARACTERISTIC<br>FLAG FER SPEC, XXXX |       | APPROVED BY:<br>SCALE SIZE SHEET<br>NTS B 1 OF 1 |                                                                           | sheet<br>1 OF 1 | TITLE: CABLE TO CABLE CONN. ASS'Y<br>(2-3) #20 SOCKET CONTACTS, SOLDER<br>MINI-CON-X<br>CUSTOMER: STANDARD PRODUCT |                 |  |  |
|                                                                                                                                                                                                                                 |       | FILE:<br>18282-XS                                |                                                                           | DIRECTORY:      | PART<br>NUMBER: 18282-XSG-3XX                                                                                      | REV<br>B        |  |  |