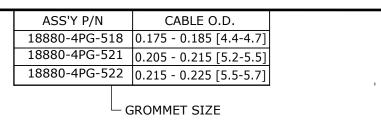

CUSTOMER PRINT

PART 18880-4PG-5XX NUMBER: 18880-4PG-5XX

- 1. PARTS ARE TO BE BULK PACKED.
   2. PARENTHESIS () INDICATE REFERENCE DIMENSION.
   3. BRACKETS [] INDICATE METRIC DIMENSIONS.

| 3                                                                                                                                                                                    | AN                      | 01-10-14 | DRAWING P/N WAS 18880-4PG-XXX, REMOVED SHORT BACKSHELL<br>ASSEMBLIES, ADDED TOLERANCE AND MATERIALS. PER ECR 8074 |       |            |                                                                                                         |          |
|--------------------------------------------------------------------------------------------------------------------------------------------------------------------------------------|-------------------------|----------|-------------------------------------------------------------------------------------------------------------------|-------|------------|---------------------------------------------------------------------------------------------------------|----------|
|                                                                                                                                                                                      |                         | 07/21/10 | CHANGED CONTACT CRIMP BARREL FROM 20AWG TO 22AWG                                                                  |       |            |                                                                                                         |          |
|                                                                                                                                                                                      | 03/31/10 CHANGED CONTAC |          |                                                                                                                   |       |            | OM 853-PG TO 853-1PG                                                                                    |          |
| A                                                                                                                                                                                    | PAK                     | 03/25/10 | DRAWING CREATED PER DOR 06-E168CS                                                                                 |       |            |                                                                                                         |          |
| EV.                                                                                                                                                                                  | INIT.                   | DATE     | DESCRIPTION                                                                                                       |       |            |                                                                                                         |          |
| ALL INFORMATION ILLUSTRATED IS<br>THE PROPERTY OF "CONXALL<br>CORPORATION." UNAUTHORIZED<br>DUPLICATION OR DISTRIBUTION OF<br>THIS DOCUMENT IS PROHIBITED.<br>ALL UNITS ARE IN FEET. |                         |          | ORIG. DRAWN BY: DATE:<br>PAK 03/24/10<br>CHECKED BY:                                                              |       |            | 601 E. WILDWOOD VILLA PARK, IL 60181                                                                    |          |
| INCHES INFRACTION OF INCHES<br>AND DECIMALS.                                                                                                                                         |                         |          | APPROVED BY:<br>SCALE SIZE SHEET<br>NTS B 1 OF 1                                                                  |       |            | TITLE: IN-LINE CONNECTOR KIT<br>(4) #22 PIN CONTACT, CRIMP<br>MICRO-CON-X<br>customer: STANDARD PRODUCT |          |
| <ul> <li>CRITICAL CHARACTERISTIC</li> <li>FLAG PER SPEC. XXXX</li> </ul>                                                                                                             |                         |          | FILE:<br>18880-4P                                                                                                 | G-5X> | DIRECTORY: | PART 18880-4PG-5XX                                                                                      | REV<br>B |