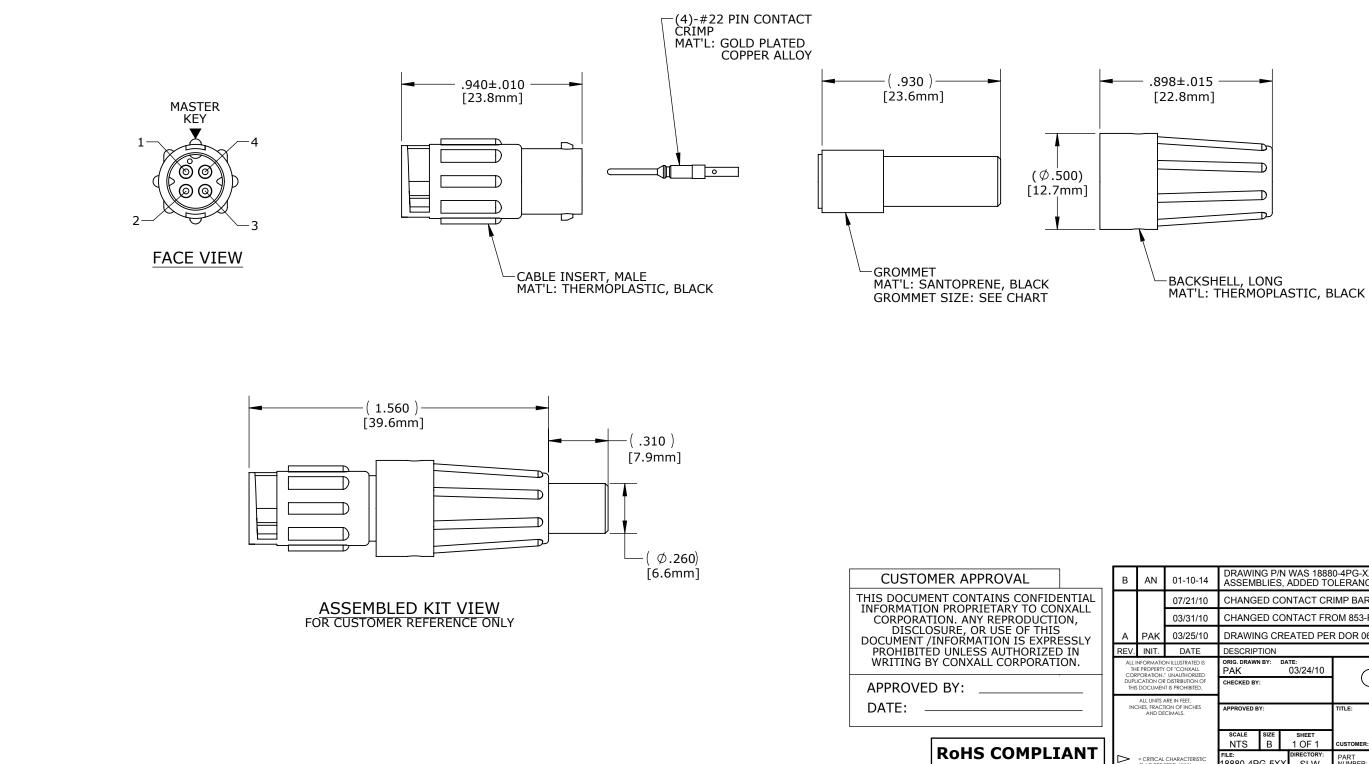

CUSTOMER PRINT

PART 18880-4PG-5XX NUMBER: 18880-4PG-5XX

- 1. PARTS ARE TO BE BULK PACKED.
   2. PARENTHESIS () INDICATE REFERENCE DIMENSION.
   3. BRACKETS [] INDICATE METRIC DIMENSIONS.

| 3                                                                                                                                                                                    | AN                      | 01-10-14 | DRAWING P/N WAS 18880-4PG-XXX, REMOVED SHORT BACKSHELL<br>ASSEMBLIES, ADDED TOLERANCE AND MATERIALS. PER ECR 8074 |       |            |                                                                                                         |          |
|--------------------------------------------------------------------------------------------------------------------------------------------------------------------------------------|-------------------------|----------|-------------------------------------------------------------------------------------------------------------------|-------|------------|---------------------------------------------------------------------------------------------------------|----------|
|                                                                                                                                                                                      |                         | 07/21/10 | CHANGED CONTACT CRIMP BARREL FROM 20AWG TO 22AWG                                                                  |       |            |                                                                                                         |          |
|                                                                                                                                                                                      | 03/31/10 CHANGED CONTAC |          |                                                                                                                   |       |            | OM 853-PG TO 853-1PG                                                                                    |          |
| A                                                                                                                                                                                    | PAK                     | 03/25/10 | DRAWING CREATED PER DOR 06-E168CS                                                                                 |       |            |                                                                                                         |          |
| EV.                                                                                                                                                                                  | INIT.                   | DATE     | DESCRIPTION                                                                                                       |       |            |                                                                                                         |          |
| ALL INFORMATION ILLUSTRATED IS<br>THE PROPERTY OF "CONXALL<br>CORPORATION." UNAUTHORIZED<br>DUPLICATION OR DISTRIBUTION OF<br>THIS DOCUMENT IS PROHIBITED.<br>ALL UNITS ARE IN FEET. |                         |          | ORIG. DRAWN BY: DATE:<br>PAK 03/24/10<br>CHECKED BY:                                                              |       |            | 601 E. WILDWOOD VILLA PARK, IL 60181                                                                    |          |
| INCHES INFRACTION OF INCHES<br>AND DECIMALS.                                                                                                                                         |                         |          | APPROVED BY:<br>SCALE SIZE SHEET<br>NTS B 1 OF 1                                                                  |       |            | TITLE: IN-LINE CONNECTOR KIT<br>(4) #22 PIN CONTACT, CRIMP<br>MICRO-CON-X<br>customer: STANDARD PRODUCT |          |
| <ul> <li>CRITICAL CHARACTERISTIC</li> <li>FLAG PER SPEC. XXXX</li> </ul>                                                                                                             |                         |          | FILE:<br>18880-4P                                                                                                 | G-5X> | DIRECTORY: | PART 18880-4PG-5XX                                                                                      | REV<br>B |