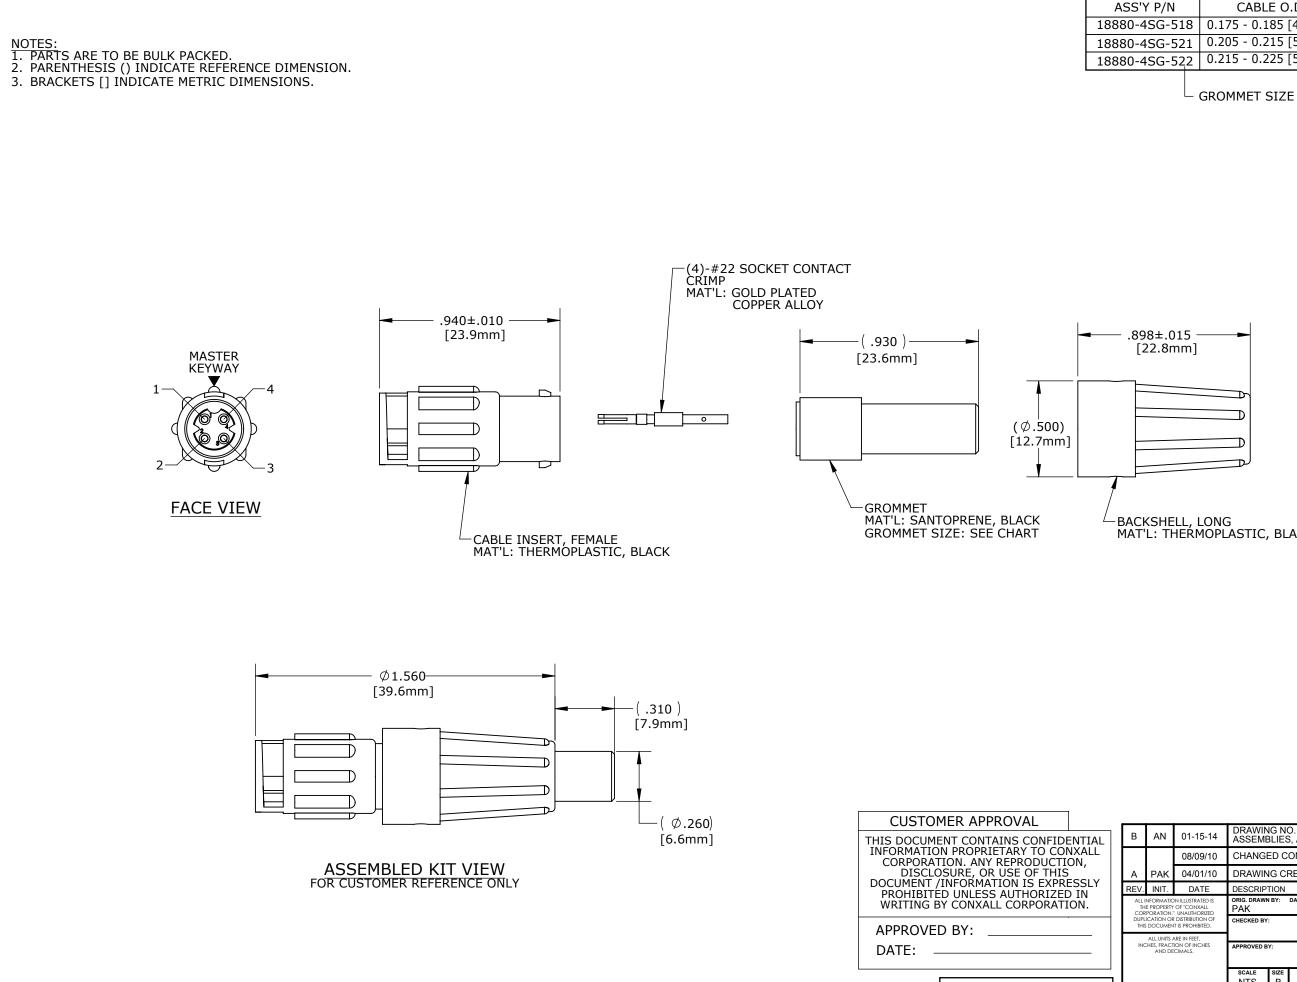

**RoHS COMPLIANT** 

CUSTOMER PRINT

PART 18880-45G-5XX

| SS'Y P/N   | CABLE O.D.              |  |  |
|------------|-------------------------|--|--|
| 80-4SG-518 | 0.175 - 0.185 [4.4-4.7] |  |  |
| 80-4SG-521 | 0.205 - 0.215 [5.2-5.5] |  |  |
| 80-4SG-522 | 0.215 - 0.225 [5.5-5.7] |  |  |
|            |                         |  |  |

MAT'L: THERMOPLASTIC, BLACK

| В                                                                                        | AN    | 01-15-14          | DRAWING NO. WAS 18880-4SG-XXX, REMOVED SHORT BACKSHELL<br>ASSEMBLIES, ADDED TOLERANCES AND MATERIALS. PER ECR 8074 |                     |                                                               |                                           |  |
|------------------------------------------------------------------------------------------|-------|-------------------|--------------------------------------------------------------------------------------------------------------------|---------------------|---------------------------------------------------------------|-------------------------------------------|--|
|                                                                                          |       | 08/09/10          | CHANGED CONTACT CRIMP BARREL FROM 20AWG TO 22AWG                                                                   |                     |                                                               |                                           |  |
| А                                                                                        | PAK   | 04/01/10          | DRAWING CREATED PER DOR 06-E168CS                                                                                  |                     |                                                               |                                           |  |
| REV.                                                                                     | INIT. | DATE              | DESCRIPTION                                                                                                        |                     |                                                               |                                           |  |
| ALL INFORMATION ILLUSTRATED IS<br>THE PROPERTY OF "CONXALL<br>CORPORATION." UNAUTHORIZED |       | orig. draw<br>PAK | N BY: I                                                                                                            | date:<br>03/24/10   |                                                               |                                           |  |
| DUPLICATION OR DISTRIBUTION OF<br>THIS DOCUMENT IS PROHIBITED.<br>ALL UNITS ARE IN FEET. |       | CHECKED BY:       |                                                                                                                    |                     |                                                               |                                           |  |
| INCHES, FRACTION OF INCHES<br>AND DECIMALS.                                              |       | APPROVED BY:      |                                                                                                                    |                     | TITLE: IN-LINE CONNECTOR KIT<br>(4) #22 SOCKET CONTACT, CRIMP |                                           |  |
|                                                                                          |       |                   | scale<br>NTS                                                                                                       | size<br>B           | SHEET                                                         | MICRO-CON-X<br>customer: STANDARD PRODUCT |  |
| = CRITICAL CHARACTERISTIC<br>FLAG PER SPEC. XXXX                                         |       | file:<br>18880-4S | G-5X                                                                                                               | DIRECTORY:<br>X SLW | PART<br>NUMBER: 18880-4SG-5XX                                 | REV<br>B                                  |  |