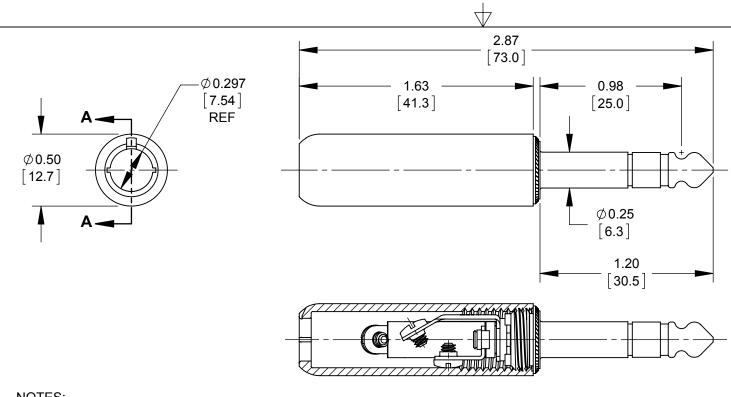

## **SECTION A-A**

- 1. MATERIALS: TIP ROD, SLEEVE, PLUG BODY - COPPER ALLOY, NICKEL PLATED TERMINALS - COPPER ALLOY, TIN PLATED TERMINAL SCREWS - STEEL, NICKEL PLATED INSULATORS - THERMOPLASTIC, PHENOLIC & MYLAR HANDLE - THERMOPLASTIC, BLACK
- 2. HANDLE ASSEMBLED.
- 3. THIS PRODUCT IS RoHS COMPLIANT.