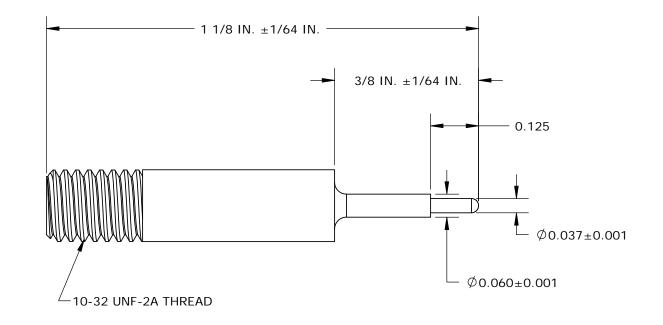

part Number: 356-202

CUSTOMER PRINT

 $\textcircled{D}{1.}$  MATERIAL: STAINLESS STEEL

THIS DOCUMENT CONTAINS CONFIDENTIAL INFORMATION PROPRIETARY TO CONXALL CORPORATION. ANY REPRODUCTION, DISCLOSURE, OR USE OF THIS DOCUMENT /INFORMATION IS EXPRESSLY PROHIBITED UNLESS AUTHORIZED IN WRITING BY CONXALL CORPORATION.