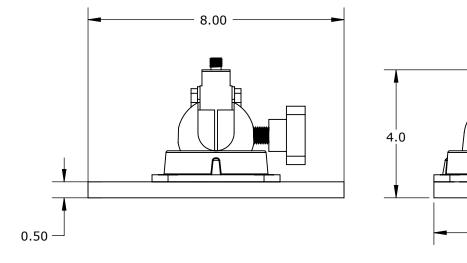

SHEET

SLW

INCHES, FRACTION OF INCHES AND DECIMALS. UNLESS OTHERWISE SPECIFIED TOLERANCES: 3 PLACE DECIMALS ±.005 ANGLES ±1° FRACTIONS ±1/16 = CRITICAL CHARACTERISTIC FLAG PER SPEC. XXXX

4.00

NTS

359-3

FOR PNEUMATIC CRIMPER 1 OF 1 PART NUMBER: 359-3