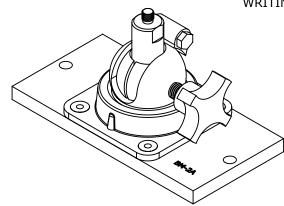

## NOTES:

VENDOR: DANIELS MANUFACTURING CORP. VENDOR PART NO.: BM-2A

⟨B⟩ 2.

ALL DIMENSIONS REFERENCE ONLY

3. 4. TO BE USED WITH PNEUMATIC CRIMPER, CXA P/N: 359-1

THIS DOCUMENT CONTAINS CONFIDENTIAL INFORMATION PROPRIETARY TO CONXALL CORPORATION. ANY REPRODUCTION, DISCLOSURE, OR USE OF THIS DOCUMENT /INFORMATION IS EXPRESSLY PROHIBITED UNLESS AUTHORIZED IN WRITING BY CONXALL CORPORATION.