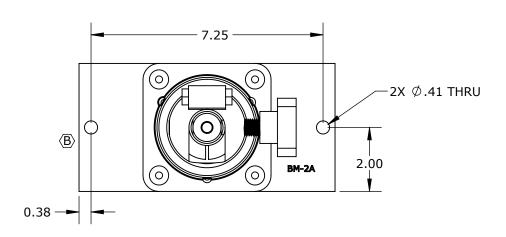

APPROVED BY: APPROVED BY: DATE: PART NUMBER: 359-3 QA ENG.

## NOTES:

VENDOR: DANIELS MANUFACTURING CORP. VENDOR PART NO.: BM-2A

⟨B⟩ 2.

ALL DIMENSIONS REFERENCE ONLY

3. 4. TO BE USED WITH PNEUMATIC CRIMPER, CXA P/N: 359-1

THIS DOCUMENT CONTAINS CONFIDENTIAL INFORMATION PROPRIETARY TO CONXALL CORPORATION. ANY REPRODUCTION, DISCLOSURE, OR USE OF THIS DOCUMENT /INFORMATION IS EXPRESSLY PROHIBITED UNLESS AUTHORIZED IN WRITING BY CONXALL CORPORATION.

| В                                                                                  | AN    | 09-01-16 | VENDOR P/N WAS BM-2, UPDATED MODEL & DRAWING. PER ECR 9072 |                                      |  |
|------------------------------------------------------------------------------------|-------|----------|------------------------------------------------------------|--------------------------------------|--|
| Α                                                                                  | BZ    | 01-30-09 | DRAWING CREATED PER DOR 09-1201JS                          |                                      |  |
| REV.                                                                               | INIT. | DATE     | DESCRIPTION                                                |                                      |  |
| ALL INFORMATION ILLUSTRATED IS THE PROPERTY OF "CONXALL CORPORATION." UNAUTHORIZED |       |          | ORIG. DRAWN BY: DATE:<br>BZ 01-30-0                        |                                      |  |
| DUPLICATION OR DISTRIBUTION OF THIS DOCUMENT IS PROHIBITED.                        |       |          | CHECKED BY:                                                |                                      |  |
| ALL UNITS ARE IN FEET,                                                             |       |          |                                                            | 601 E. WILDWOOD VILLA PARK, IL 60181 |  |
| INCHES, FRACTION OF INCHES<br>AND DECIMALS.                                        |       |          | APPROVED BY:                                               | TITLE: ADJUSTABLE BASE MOUNT         |  |

SHEET

SLW

INCHES, FRACTION OF INCHES AND DECIMALS. UNLESS OTHERWISE SPECIFIED TOLERANCES: 3 PLACE DECIMALS ±.005 ANGLES ±1° FRACTIONS ±1/16 = CRITICAL CHARACTERISTIC FLAG PER SPEC. XXXX

4.00

NTS

359-3

FOR PNEUMATIC CRIMPER 1 OF 1 PART NUMBER: 359-3