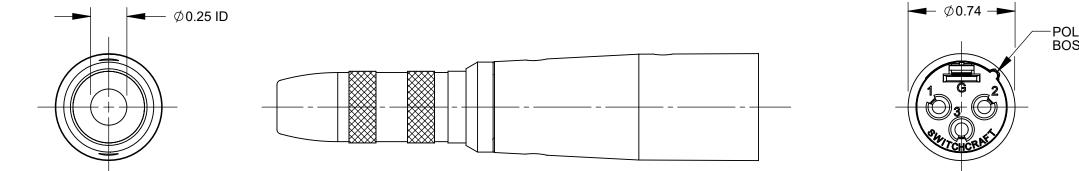

## NOTES:

 $\rightarrow$ 

| 1. MATERIALS:<br>EXTENSION JAX ASSEMBLY:<br>HOUSING & BUSHING- COPPER ALLOY, BRIGHT NICKEL<br>INSULATOR - THERMOPLASTIC, NATURAL<br>INSULATING WASHER - PHENOLIC<br>TIP AND RING SPRINGS - SPECIAL COPPER ALLOY, POLISHED<br>GROUND CLIP - SPECIAL COPPER ALLOY |     |                                                                                 |         |  |               |                                                             |                            |                 |
|-----------------------------------------------------------------------------------------------------------------------------------------------------------------------------------------------------------------------------------------------------------------|-----|---------------------------------------------------------------------------------|---------|--|---------------|-------------------------------------------------------------|----------------------------|-----------------|
| MALE XLR SUB-ASSEMBLY:<br>INSULATOR - THERMOPLASTIC, GREEN<br>PINS - COPPER ALLOY, SILVER PLATED<br>SCREW - STAINLESS STEEL                                                                                                                                     |     |                                                                                 |         |  |               |                                                             | BY SWI                     | WING DESC       |
| ADAPTER HOUSING - ZINC ALLOY, SATIN NICKEL<br>TUBULAR INSULATOR - MYLAR                                                                                                                                                                                         |     |                                                                                 |         |  |               | UNLESS OTHERWISE SPECIFIED 1. ALL DIMENSIONS IN INCHES      | SIZE<br>FINISH<br>SPEC No. | W               |
| SCREWS - STEEL ALLOY, BRIGHT NICKEL<br>2. SHIPPED WIRED AND ASSEMBLED.                                                                                                                                                                                          |     |                                                                                 |         |  |               | - TWO PLACE DECIMALS ±0.02<br>- THREE PLACE DECIMALS ±0.005 | FIRST U                    | JSED ON         |
| 3. USES LEAD-FREE SOLDER.                                                                                                                                                                                                                                       |     | 07504                                                                           | 40.0 /- |  | <b>T</b> 11/2 |                                                             | DATE DRAWN<br>10-21-15     | I вү<br>TO      |
| 4. THIS ASSEMBLY IS ROHS COMPLIANT.                                                                                                                                                                                                                             | A   | 27584                                                                           | 10-8-15 |  | TJK           |                                                             |                            |                 |
|                                                                                                                                                                                                                                                                 | REV | REV         ECO NUMBER         DATE         BY         APVD           REVISIONS |         |  | APVD          | DO NOT SCALE DRAWING                                        |                            | MALE .<br>NSION |
| A SolidWorks CAD File B                                                                                                                                                                                                                                         |     |                                                                                 |         |  |               |                                                             |                            |                 |