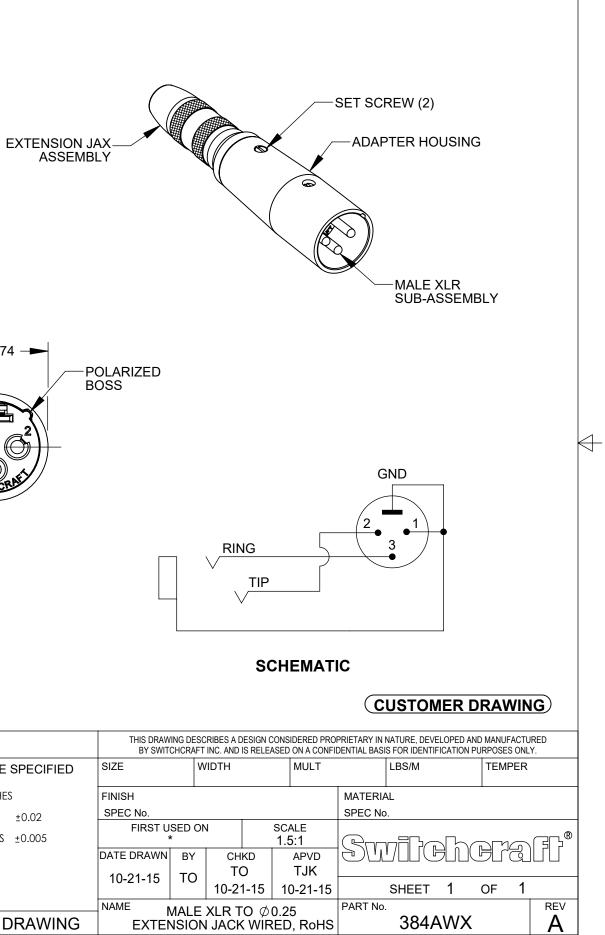

## NOTES:

 $\rightarrow$ 

| 1. MATERIALS:<br>EXTENSION JAX ASSEMBLY:<br>HOUSING & BUSHING- COPPER ALLOY, BRIGHT NICKEL<br>INSULATOR - THERMOPLASTIC, NATURAL<br>INSULATING WASHER - PHENOLIC<br>TIP AND RING SPRINGS - SPECIAL COPPER ALLOY, POLISHED<br>GROUND CLIP - SPECIAL COPPER ALLOY |     |                                                                                 |         |  |               |                                                             |                            |                 |
|-----------------------------------------------------------------------------------------------------------------------------------------------------------------------------------------------------------------------------------------------------------------|-----|---------------------------------------------------------------------------------|---------|--|---------------|-------------------------------------------------------------|----------------------------|-----------------|
| MALE XLR SUB-ASSEMBLY:<br>INSULATOR - THERMOPLASTIC, GREEN<br>PINS - COPPER ALLOY, SILVER PLATED<br>SCREW - STAINLESS STEEL                                                                                                                                     |     |                                                                                 |         |  |               |                                                             | BY SWI                     | WING DESC       |
| ADAPTER HOUSING - ZINC ALLOY, SATIN NICKEL<br>TUBULAR INSULATOR - MYLAR                                                                                                                                                                                         |     |                                                                                 |         |  |               | UNLESS OTHERWISE SPECIFIED 1. ALL DIMENSIONS IN INCHES      | SIZE<br>FINISH<br>SPEC No. | W               |
| SCREWS - STEEL ALLOY, BRIGHT NICKEL<br>2. SHIPPED WIRED AND ASSEMBLED.                                                                                                                                                                                          |     |                                                                                 |         |  |               | - TWO PLACE DECIMALS ±0.02<br>- THREE PLACE DECIMALS ±0.005 | FIRST U                    | JSED ON         |
| 3. USES LEAD-FREE SOLDER.                                                                                                                                                                                                                                       |     | 07504                                                                           | 40.0 /- |  | <b>T</b> 11/2 |                                                             | DATE DRAWN<br>10-21-15     | I вү<br>TO      |
| 4. THIS ASSEMBLY IS ROHS COMPLIANT.                                                                                                                                                                                                                             | A   | 27584                                                                           | 10-8-15 |  | TJK           |                                                             |                            |                 |
|                                                                                                                                                                                                                                                                 | REV | REV         ECO NUMBER         DATE         BY         APVD           REVISIONS |         |  | APVD          | DO NOT SCALE DRAWING                                        |                            | MALE .<br>NSION |
| A SolidWorks CAD File B                                                                                                                                                                                                                                         |     |                                                                                 |         |  |               |                                                             |                            |                 |