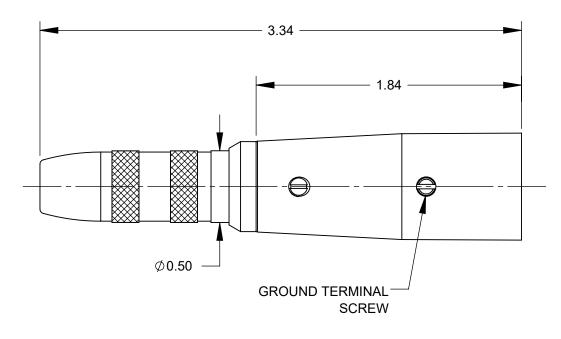

## NOTES:

 $\rightarrow$ 

| 1. MATERIALS:<br>EXTENSION JAX ASSEMBLY:<br>HOUSING & BUSHING- COPPER ALLOY, BRIGHT NICKEL<br>INSULATOR - THERMOPLASTIC, NATURAL<br>INSULATING WASHER - PHENOLIC<br>TIP AND RING SPRINGS - SPECIAL COPPER ALLOY, POLISHED<br>GROUND CLIP - SPECIAL COPPER ALLOY |     |                                                                                 |         |  |               |                                                             |                            |                 |
|-----------------------------------------------------------------------------------------------------------------------------------------------------------------------------------------------------------------------------------------------------------------|-----|---------------------------------------------------------------------------------|---------|--|---------------|-------------------------------------------------------------|----------------------------|-----------------|
| MALE XLR SUB-ASSEMBLY:<br>INSULATOR - THERMOPLASTIC, GREEN<br>PINS - COPPER ALLOY, SILVER PLATED<br>SCREW - STAINLESS STEEL                                                                                                                                     |     |                                                                                 |         |  |               |                                                             | BY SWI                     | WING DESC       |
| ADAPTER HOUSING - ZINC ALLOY, SATIN NICKEL<br>TUBULAR INSULATOR - MYLAR                                                                                                                                                                                         |     |                                                                                 |         |  |               | UNLESS OTHERWISE SPECIFIED 1. ALL DIMENSIONS IN INCHES      | SIZE<br>FINISH<br>SPEC No. | W               |
| SCREWS - STEEL ALLOY, BRIGHT NICKEL<br>2. SHIPPED WIRED AND ASSEMBLED.                                                                                                                                                                                          |     |                                                                                 |         |  |               | - TWO PLACE DECIMALS ±0.02<br>- THREE PLACE DECIMALS ±0.005 | FIRST U                    | JSED ON         |
| 3. USES LEAD-FREE SOLDER.                                                                                                                                                                                                                                       |     | 07504                                                                           | 40.0 /- |  | <b>T</b> 11/2 |                                                             | DATE DRAWN<br>10-21-15     | I вү<br>TO      |
| 4. THIS ASSEMBLY IS ROHS COMPLIANT.                                                                                                                                                                                                                             | A   | 27584                                                                           | 10-8-15 |  | TJK           |                                                             |                            |                 |
|                                                                                                                                                                                                                                                                 | REV | REV         ECO NUMBER         DATE         BY         APVD           REVISIONS |         |  | APVD          | DO NOT SCALE DRAWING                                        |                            | MALE .<br>NSION |
| A SolidWorks CAD File B                                                                                                                                                                                                                                         |     |                                                                                 |         |  |               |                                                             |                            |                 |