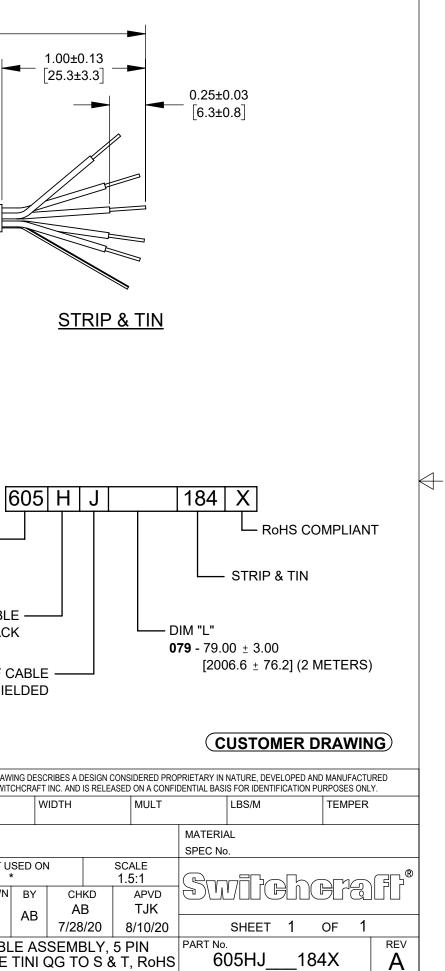

COLOR OF CABLE BLACK

TYPE OF CABLE · 5 CONDUCTOR SHIELDED

| A | 28310 | 08/25/20 | PC | TJK |                                      | 7/28/20                                                             | AE                                                                                                                                                                                                                                                                                                                                                                                                                                                                                                                                                                                                                                                                                                                                                                                                                                                                                                                                                                                                                                                                                                                                                                                                                                                                                                                                                                                                                                                                                                                                                                                                                                                                                                                                                                                                                                                                                                                                                                                                                                                                                                            |
|---|-------|----------|----|-----|--------------------------------------|---------------------------------------------------------------------|---------------------------------------------------------------------------------------------------------------------------------------------------------------------------------------------------------------------------------------------------------------------------------------------------------------------------------------------------------------------------------------------------------------------------------------------------------------------------------------------------------------------------------------------------------------------------------------------------------------------------------------------------------------------------------------------------------------------------------------------------------------------------------------------------------------------------------------------------------------------------------------------------------------------------------------------------------------------------------------------------------------------------------------------------------------------------------------------------------------------------------------------------------------------------------------------------------------------------------------------------------------------------------------------------------------------------------------------------------------------------------------------------------------------------------------------------------------------------------------------------------------------------------------------------------------------------------------------------------------------------------------------------------------------------------------------------------------------------------------------------------------------------------------------------------------------------------------------------------------------------------------------------------------------------------------------------------------------------------------------------------------------------------------------------------------------------------------------------------------|
|   |       | 1 1      |    |     |                                      |                                                                     |                                                                                                                                                                                                                                                                                                                                                                                                                                                                                                                                                                                                                                                                                                                                                                                                                                                                                                                                                                                                                                                                                                                                                                                                                                                                                                                                                                                                                                                                                                                                                                                                                                                                                                                                                                                                                                                                                                                                                                                                                                                                                                               |
|   |       |          |    |     |                                      | DATE DRAWN                                                          | BY                                                                                                                                                                                                                                                                                                                                                                                                                                                                                                                                                                                                                                                                                                                                                                                                                                                                                                                                                                                                                                                                                                                                                                                                                                                                                                                                                                                                                                                                                                                                                                                                                                                                                                                                                                                                                                                                                                                                                                                                                                                                                                            |
|   |       |          |    |     | - THREE PLACE DECIMALS ±0.005 [0.13] | FIRST USED                                                          |                                                                                                                                                                                                                                                                                                                                                                                                                                                                                                                                                                                                                                                                                                                                                                                                                                                                                                                                                                                                                                                                                                                                                                                                                                                                                                                                                                                                                                                                                                                                                                                                                                                                                                                                                                                                                                                                                                                                                                                                                                                                                                               |
|   |       |          |    |     | - TWO PLACE DECIMALS ±0.02 [0.5]     | SPEC No.                                                            |                                                                                                                                                                                                                                                                                                                                                                                                                                                                                                                                                                                                                                                                                                                                                                                                                                                                                                                                                                                                                                                                                                                                                                                                                                                                                                                                                                                                                                                                                                                                                                                                                                                                                                                                                                                                                                                                                                                                                                                                                                                                                                               |
|   |       |          |    |     | 1. ALL DIMENSIONS IN INCHES [mm]     | FINISH                                                              |                                                                                                                                                                                                                                                                                                                                                                                                                                                                                                                                                                                                                                                                                                                                                                                                                                                                                                                                                                                                                                                                                                                                                                                                                                                                                                                                                                                                                                                                                                                                                                                                                                                                                                                                                                                                                                                                                                                                                                                                                                                                                                               |
|   |       |          |    |     | UNLESS OTHERWISE SPECIFIED           | SIZE                                                                |                                                                                                                                                                                                                                                                                                                                                                                                                                                                                                                                                                                                                                                                                                                                                                                                                                                                                                                                                                                                                                                                                                                                                                                                                                                                                                                                                                                                                                                                                                                                                                                                                                                                                                                                                                                                                                                                                                                                                                                                                                                                                                               |
|   |       |          |    |     |                                      |                                                                     |                                                                                                                                                                                                                                                                                                                                                                                                                                                                                                                                                                                                                                                                                                                                                                                                                                                                                                                                                                                                                                                                                                                                                                                                                                                                                                                                                                                                                                                                                                                                                                                                                                                                                                                                                                                                                                                                                                                                                                                                                                                                                                               |
|   |       |          |    |     |                                      | 1. ALL DIMENSIONS IN INCHES [mm]   - TWO PLACE DECIMALS ±0.02 [0.5] | Image: Solution of the second state of the second |