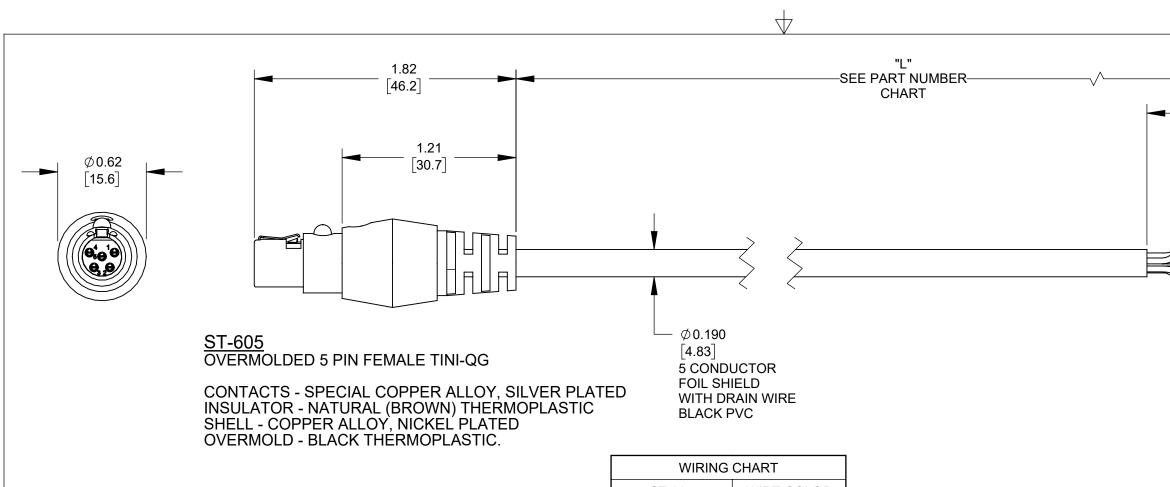

ST-605 FRONT MATING VIEW

| WIRING CHART |                      |  |  |  |  |
|--------------|----------------------|--|--|--|--|
| ST-605       | WIRE COLOR           |  |  |  |  |
| PIN 1        | BLACK                |  |  |  |  |
| PIN 2        | WHITE                |  |  |  |  |
| PIN 3        | RED                  |  |  |  |  |
| PIN 4        | GREEN                |  |  |  |  |
| PIN 5        | BROWN                |  |  |  |  |
| SHELL        | SHIELD/<br>DRAINWIRE |  |  |  |  |