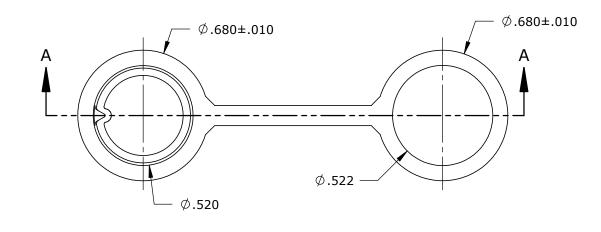

PART NUMBER: 6295C

**CUSTOMER PRINT** 

MATERIAL: SANTOPRENE, BLACK ALL DIMENSIONS FOR REFERENCE ONLY.