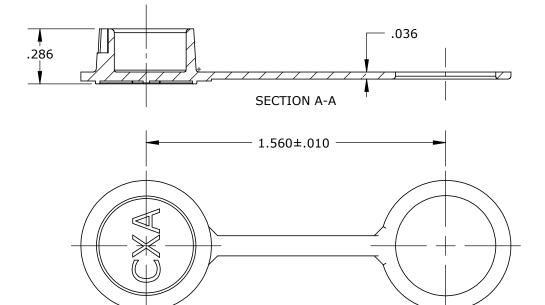

PART NUMBER: 6295C

**CUSTOMER PRINT** 

MATERIAL: SANTOPRENE, BLACK ALL DIMENSIONS FOR REFERENCE ONLY.