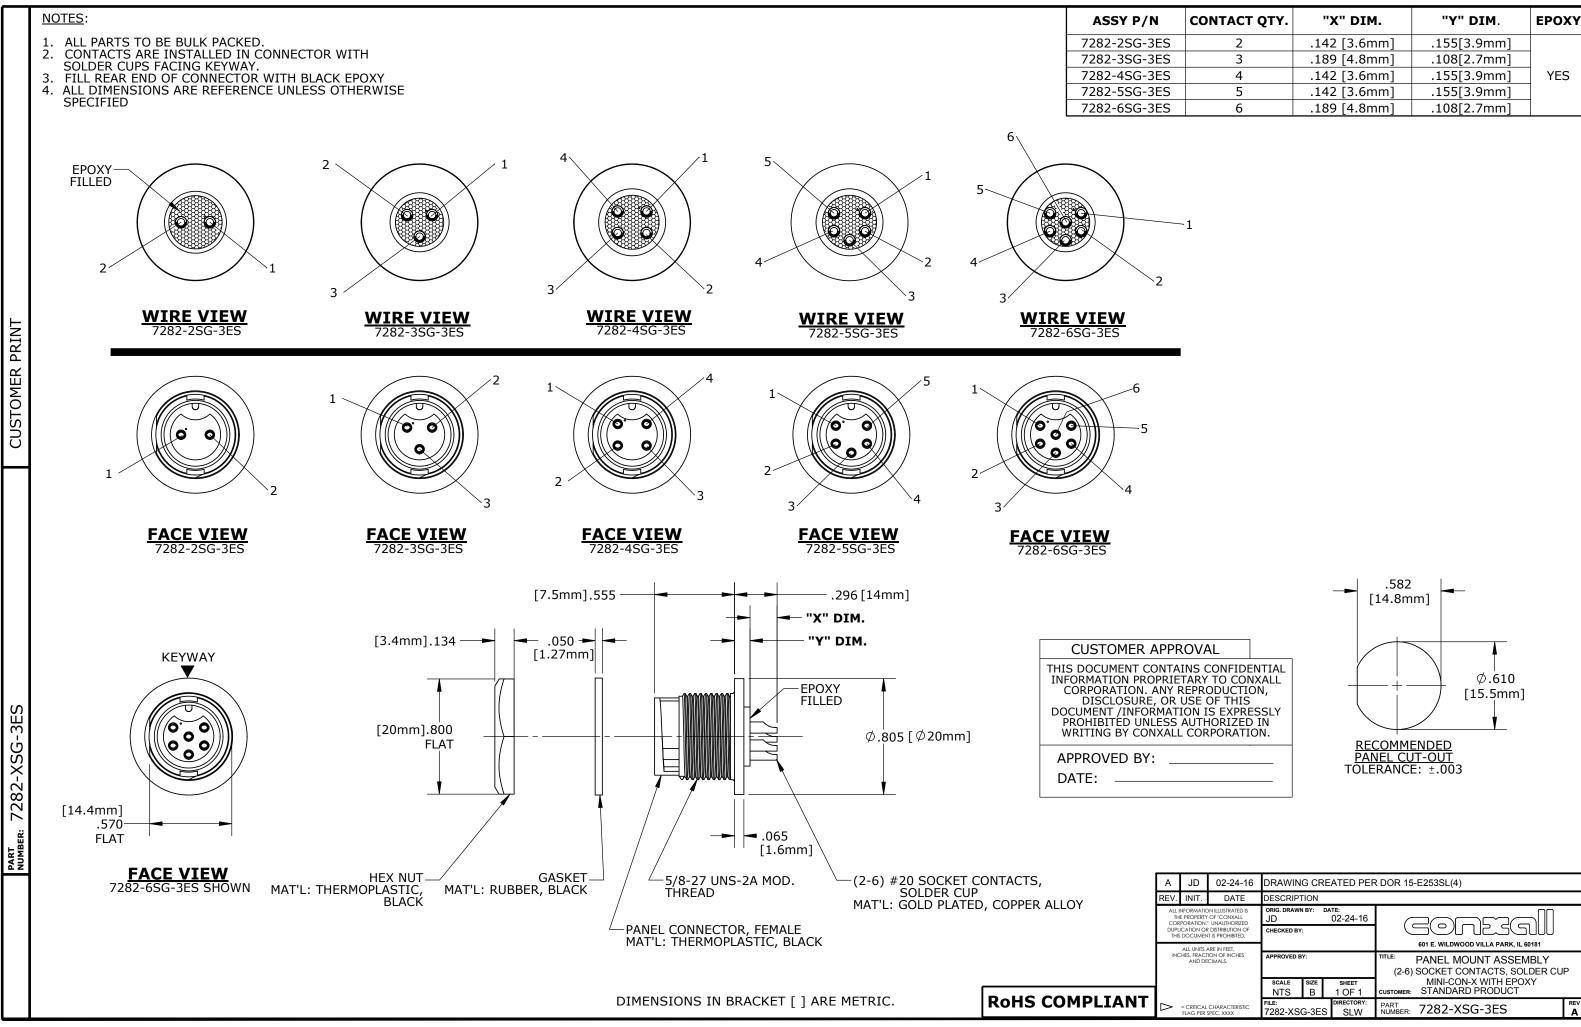

|   | CONTACT QTY. | "X" DIM.     | "Y" DIM.    | EPOXY |
|---|--------------|--------------|-------------|-------|
| 5 | 2            | .142 [3.6mm] | .155[3.9mm] |       |
| 5 | 3            | .189 [4.8mm] | .108[2.7mm] |       |
| 5 | 4            | .142 [3.6mm] | .155[3.9mm] | YES   |
| 5 | 5            | .142 [3.6mm] | .155[3.9mm] |       |
| 5 | 6            | .189 [4.8mm] | .108[2.7mm] |       |
|   |              |              |             |       |

| ι.                                                                                                                                                         | JD    | 02-24-16                            | DRAWING CREATED PER DOR 15-E253SL(4) |                   |                                                     |                                                                                                          |  |  |  |
|------------------------------------------------------------------------------------------------------------------------------------------------------------|-------|-------------------------------------|--------------------------------------|-------------------|-----------------------------------------------------|----------------------------------------------------------------------------------------------------------|--|--|--|
| V.                                                                                                                                                         | INIT. | DATE                                | DESCRIPTION                          |                   |                                                     |                                                                                                          |  |  |  |
| ALL INFORMATION ILLUSTRATED IS<br>THE PROPERTY OF "CONXALL<br>CORPORATION." UNAUTHORIZED<br>DUPLICATION OR DISTRIBUTION OF<br>THIS DOCUMENT IS PROHIBITED. |       |                                     | ORIG. DRAWN<br>JD<br>CHECKED BY:     |                   | ate:<br>02-24-16                                    | Conxall                                                                                                  |  |  |  |
| ALL UNITS ARE IN FEET,<br>INCHES, FRACTION OF INCHES<br>AND DECIMALS.                                                                                      |       |                                     | APPROVED BY:                         |                   |                                                     | 601 E. WILDWOOD VILLA PARK, IL 60181<br>TITLE: PANEL MOUNT ASSEMBLY<br>(2-6) SOCKET CONTACTS, SOLDER CUP |  |  |  |
|                                                                                                                                                            |       | scale<br>NTS                        | size<br>B                            | sheet<br>1 OF 1   | MINI-CON-X WITH EPOXY<br>customer: STANDARD PRODUCT |                                                                                                          |  |  |  |
| <ul> <li>CRITICAL CHARACTERISTIC</li> <li>FLAG PER SPEC. XXXX</li> </ul>                                                                                   |       | FILE: DIRECTORY<br>7282-XSG-3ES SLW |                                      | DIRECTORY:<br>SLW | PART<br>NUMBER: 7282-XSG-3ES                        | REV<br>A                                                                                                 |  |  |  |