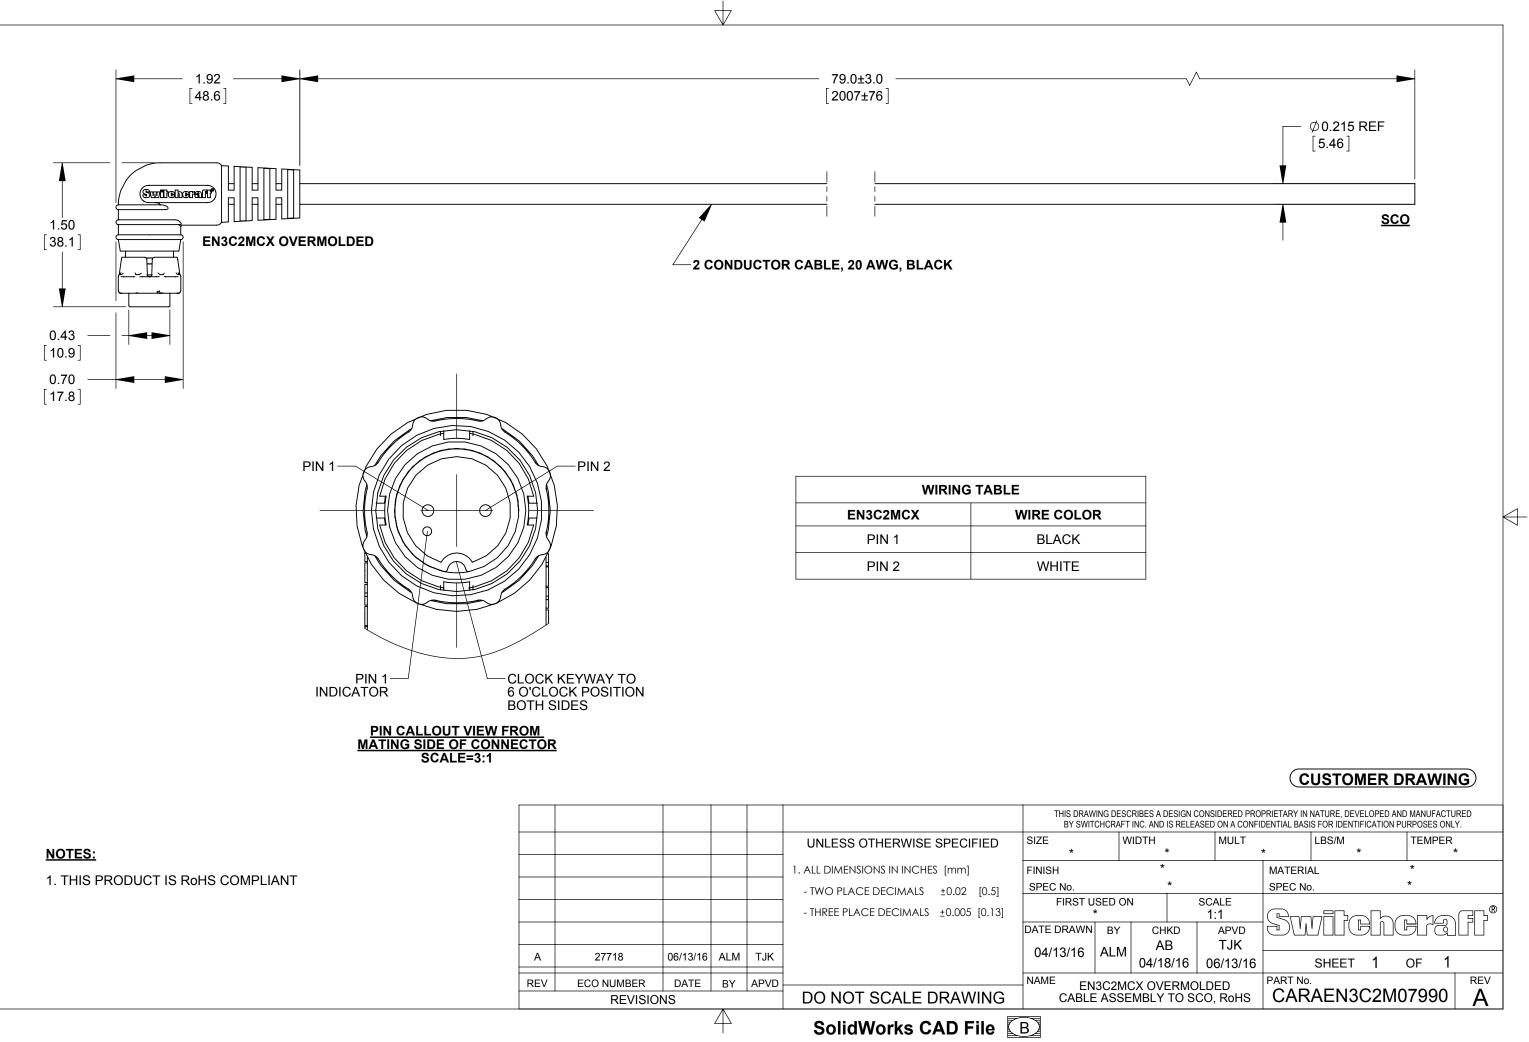

 $\rightarrow$ 

| G DESCRIBES A DESIGN CONSIDERED PROPRIETARY IN NATURE, DEVELOPED AND MANUFACTURED<br>ICRAFT INC. AND IS RELEASED ON A CONFIDENTIAL BASIS FOR IDENTIFICATION PURPOSES ONLY. |            |              |          |             |       |       |      |             |  |
|----------------------------------------------------------------------------------------------------------------------------------------------------------------------------|------------|--------------|----------|-------------|-------|-------|------|-------------|--|
| ľ                                                                                                                                                                          | WIDTH<br>* |              | MULT     | MULT<br>*   |       | LBS/M |      | TEMPER<br>* |  |
| *                                                                                                                                                                          |            |              |          | MATERIAL *  |       |       |      |             |  |
| *                                                                                                                                                                          |            |              |          | SPEC No. *  |       |       |      |             |  |
| ED C                                                                                                                                                                       | N          | SCALE<br>1:1 |          | Swifcheraff |       |       |      |             |  |
| ΒY                                                                                                                                                                         | CHKD APVD  |              |          |             |       |       |      |             |  |
| ALN                                                                                                                                                                        | I AB       |              | TJK      |             |       |       |      |             |  |
| 1                                                                                                                                                                          | ์  04/18   | 3/16         | 06/13/16 |             | SHEET | 1     | of 1 |             |  |
| C2MCX OVERMOLDED<br>ASSEMBLY TO SCO, RoHS                                                                                                                                  |            |              |          | PART NO.    | AEN30 | C2M0  | 7990 | REV<br>A    |  |