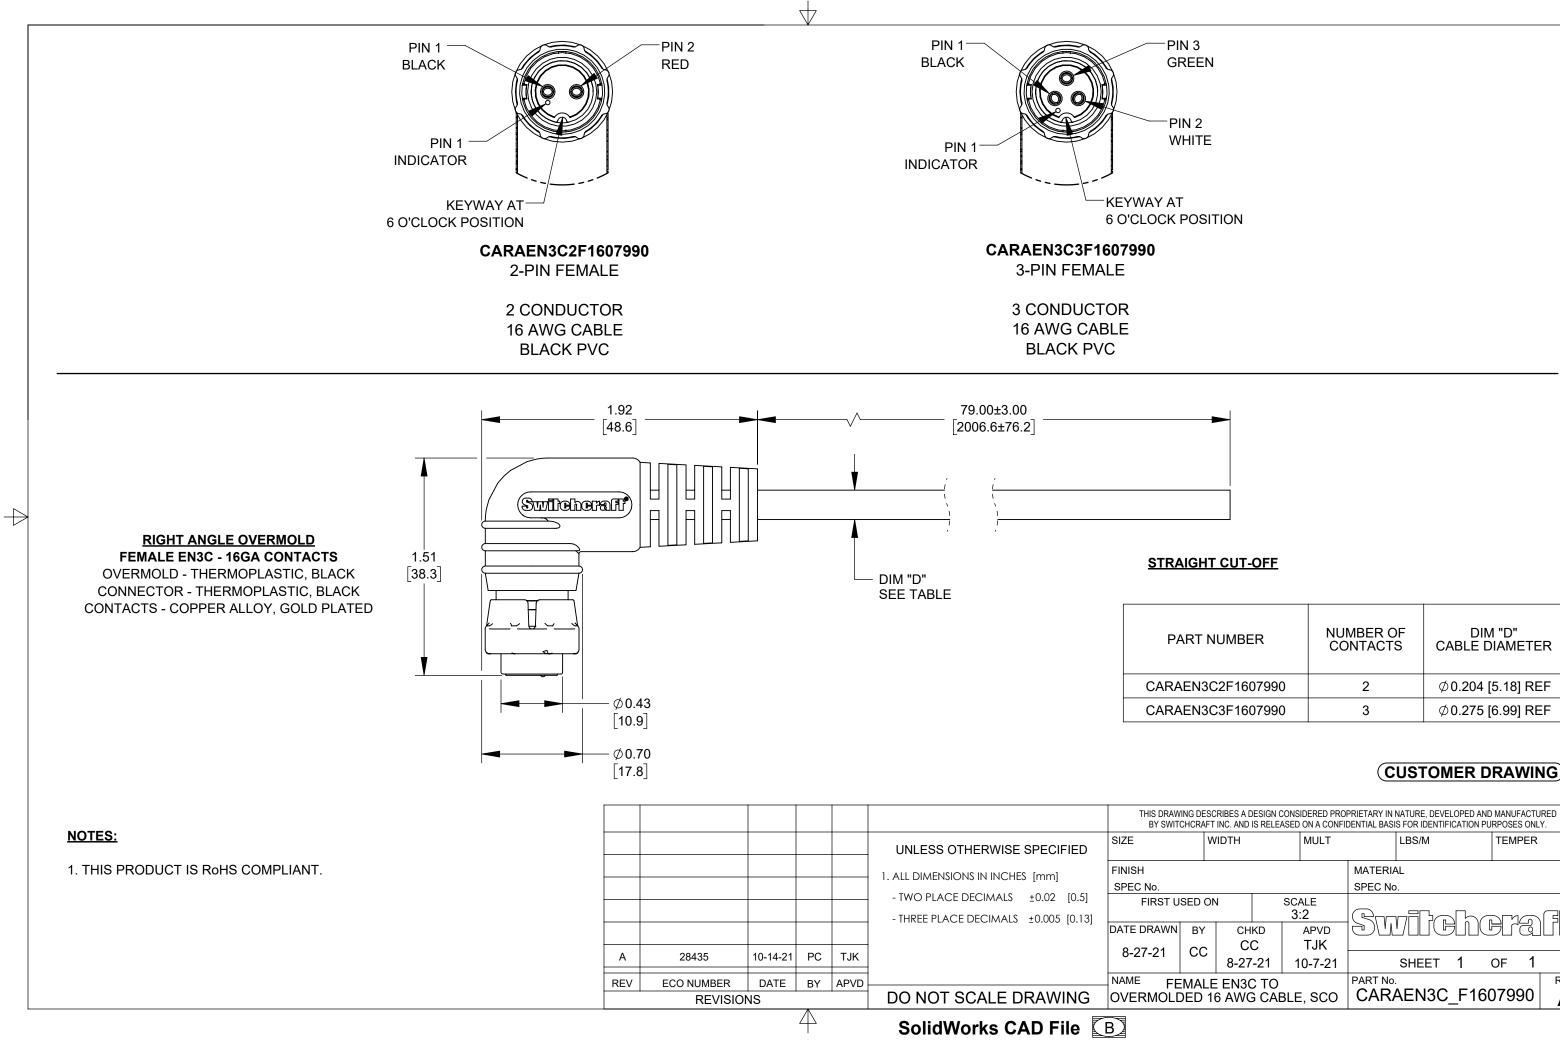

| CRAFT INC. AND IS RELEASED ON A CONFIDENTIAL BASIS FOR IDENTIFICATION PURPOSES ONLY. |                                 |                                          |                                                                                   |                                                                                                         |                                                                                                                          |                                                                                                                            |                                                                                                                                    |                                                                                                                                        |
|--------------------------------------------------------------------------------------|---------------------------------|------------------------------------------|-----------------------------------------------------------------------------------|---------------------------------------------------------------------------------------------------------|--------------------------------------------------------------------------------------------------------------------------|----------------------------------------------------------------------------------------------------------------------------|------------------------------------------------------------------------------------------------------------------------------------|----------------------------------------------------------------------------------------------------------------------------------------|
| WIDTH MULT                                                                           |                                 |                                          |                                                                                   | LBS/M                                                                                                   |                                                                                                                          | TEMP                                                                                                                       | ER                                                                                                                                 |                                                                                                                                        |
|                                                                                      |                                 |                                          |                                                                                   |                                                                                                         |                                                                                                                          |                                                                                                                            |                                                                                                                                    |                                                                                                                                        |
|                                                                                      |                                 |                                          |                                                                                   | MATERIAL                                                                                                |                                                                                                                          |                                                                                                                            |                                                                                                                                    |                                                                                                                                        |
|                                                                                      |                                 |                                          |                                                                                   | SPEC No.                                                                                                |                                                                                                                          |                                                                                                                            |                                                                                                                                    |                                                                                                                                        |
|                                                                                      |                                 |                                          |                                                                                   |                                                                                                         |                                                                                                                          |                                                                                                                            |                                                                                                                                    | —— ®                                                                                                                                   |
| 3:2                                                                                  |                                 |                                          |                                                                                   |                                                                                                         |                                                                                                                          |                                                                                                                            |                                                                                                                                    |                                                                                                                                        |
| СН                                                                                   | KD                              | APVD                                     | UU                                                                                | IJUU Ŀ                                                                                                  | JUU                                                                                                                      | העק                                                                                                                        |                                                                                                                                    |                                                                                                                                        |
| C0                                                                                   | C                               | TJK                                      |                                                                                   |                                                                                                         |                                                                                                                          |                                                                                                                            |                                                                                                                                    |                                                                                                                                        |
| 8-27                                                                                 | -21                             | 10-7-21                                  |                                                                                   | SHEET                                                                                                   | 1                                                                                                                        | OF                                                                                                                         | 1                                                                                                                                  |                                                                                                                                        |
| ALE EN3C TO<br>D 16 AWG CABLE, SCO                                                   |                                 |                                          | 0.0                                                                               |                                                                                                         | _F160                                                                                                                    | )799                                                                                                                       | 0                                                                                                                                  | REV<br>A                                                                                                                               |
|                                                                                      | и<br>сн<br>си<br>8-27<br>Е EN30 | иртн<br>Снкр<br>СС<br>8-27-21<br>EN3C TO | MULT<br>MULT<br>SCALE<br>3:2<br>CHKD APVD<br>CC TJK<br>8-27-21 10-7-21<br>EN3C TO | MULT<br>MATERIA<br>SPEC No<br>SCALE<br>3:2<br>CHKD APVD<br>CC TJK<br>8-27-21 10-7-21<br>EN3C TO PART No | MULT LBS/M<br>MATERIAL<br>SPEC No.<br>A SCALE<br>3:2<br>CHKD APVD<br>CC TJK<br>8-27-21 10-7-21 SHEET<br>EN3C TO PART No. | MULT LBS/M<br>MATERIAL<br>SPEC No.<br>A SCALE<br>3:2<br>CHKD APVD<br>CC TJK<br>8-27-21 10-7-21 SHEET 1<br>EN3C TO PART No. | MULT LBS/M TEMP<br>MATERIAL<br>SPEC No.<br>A SCALE<br>3:2<br>CHKD APVD<br>CC TJK<br>8-27-21 10-7-21 SHEET 1 OF<br>EN3C TO PART No. | MULT LBS/M TEMPER<br>MATERIAL<br>SPEC No.<br>A SCALE<br>3:2<br>CHKD APVD<br>CC TJK<br>8-27-21 10-7-21 SHEET 1 OF 1<br>EN3C TO PART No. |

## (CUSTOMER DRAWING)

 $\blacksquare$ 

| RT NUMBER     | NUMBER OF<br>CONTACTS | DIM "D"<br>CABLE DIAMETER |
|---------------|-----------------------|---------------------------|
| EN3C2F1607990 | 2                     | Ø0.204 [5.18] REF         |
| EN3C3F1607990 | 3                     | Ø0.275 [6.99] REF         |