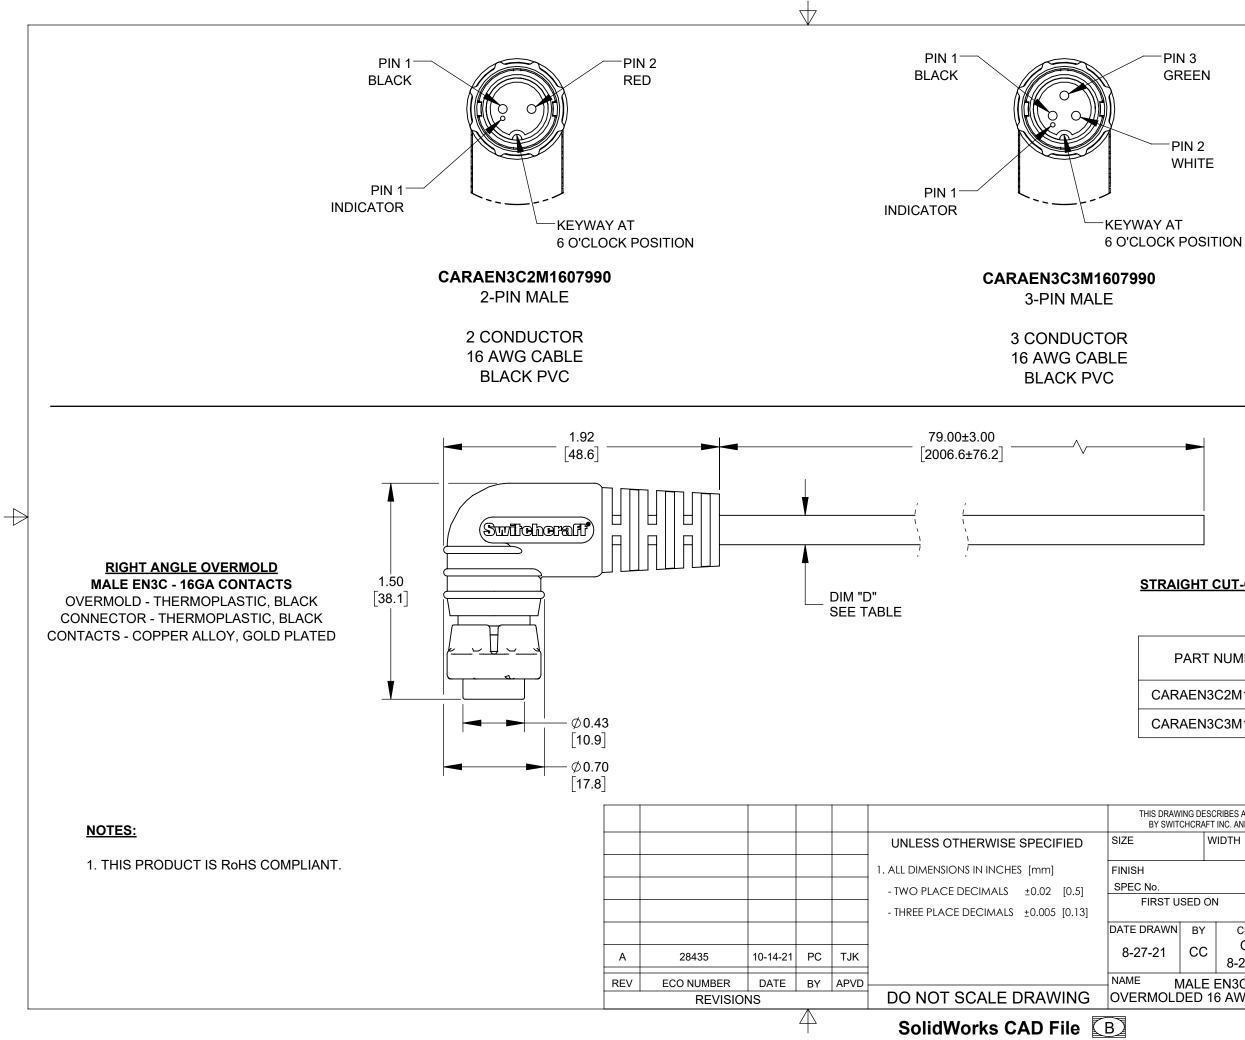

| 3 DESCRIBES A DESIGN CONSIDERED PROPRIETARY IN NATURE, DEVELOPED AND MANUFACTURED<br>CRAFT INC. AND IS RELEASED ON A CONFIDENTIAL BASIS FOR IDENTIFICATION PURPOSES ONLY. |           |              |             |              |       |      |        |          |  |
|---------------------------------------------------------------------------------------------------------------------------------------------------------------------------|-----------|--------------|-------------|--------------|-------|------|--------|----------|--|
| W                                                                                                                                                                         | WIDTH MUL |              | MULT        | NULT         |       |      | TEMPER |          |  |
|                                                                                                                                                                           |           |              |             | MATERIAL     |       |      |        |          |  |
|                                                                                                                                                                           |           |              |             | SPEC No.     |       |      |        |          |  |
| ED ON                                                                                                                                                                     |           | SCALE<br>3:2 |             | Switcheraft* |       |      |        |          |  |
| BY                                                                                                                                                                        | CC        |              | apvd<br>TJK |              |       |      | 5LG    |          |  |
| CC                                                                                                                                                                        | 8-27-     | -21          | 10-7-21     |              | SHEET | 1    | of 1   |          |  |
| LE EN3C TO<br>ED 16 AWG CABLE, SCO                                                                                                                                        |           |              |             | PART NO.     | AEN3C | _M16 | 07990  | REV<br>A |  |

## **CUSTOMER DRAWING**

 $\blacksquare$ 

| ART NUMBER    | NUMBER OF<br>CONTACTS | DIM "D"<br>CABLE DIAMETER |
|---------------|-----------------------|---------------------------|
| EN3C2M1607990 | 2                     | Ø0.204 [5.18] REF         |
| EN3C3M1607990 | 3                     | Ø0.275 [6.99] REF         |

## **STRAIGHT CUT-OFF**