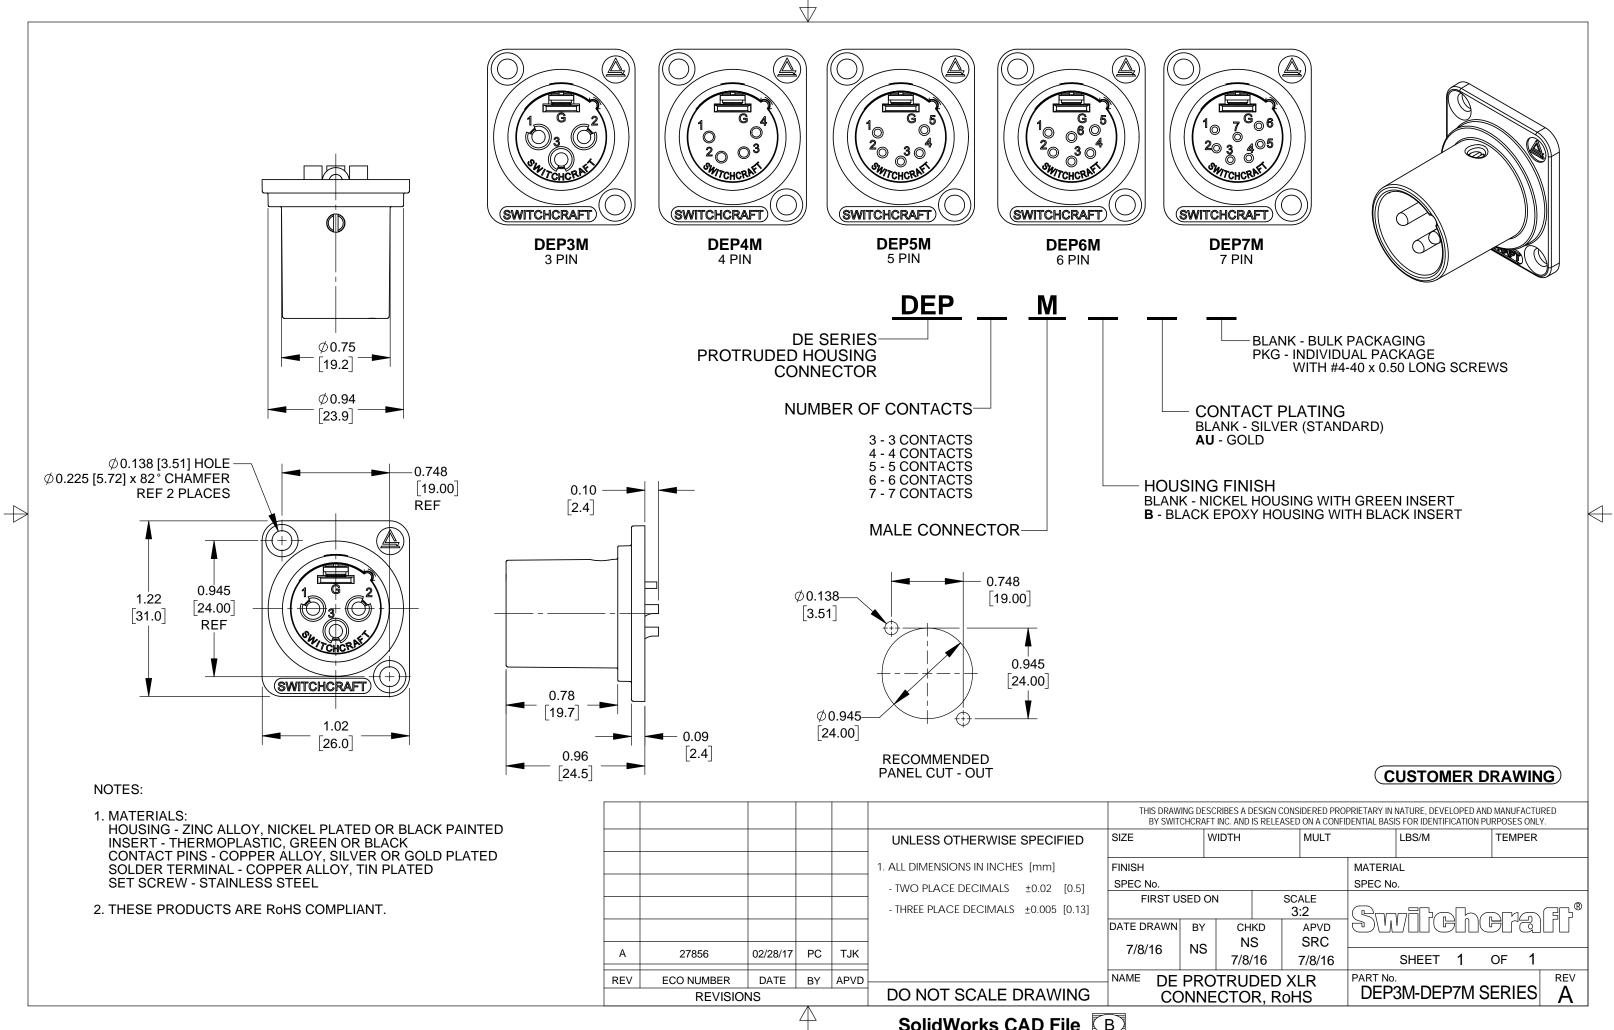

SolidWorks CAD File

| DESCRIBES A DESIGN CONSIDERED PROPRIETARY IN NATURE, DEVELOPED AND MANUFACTURED<br>CRAFT INC. AND IS RELEASED ON A CONFIDENTIAL BASIS FOR IDENTIFICATION PURPOSES ONLY. |         |    |             |              |        |       |      |   |          |
|-------------------------------------------------------------------------------------------------------------------------------------------------------------------------|---------|----|-------------|--------------|--------|-------|------|---|----------|
| W                                                                                                                                                                       | WIDTH   |    | MULT        | MULT         |        |       | TEMP |   |          |
|                                                                                                                                                                         |         |    |             | MATERIAL     |        |       |      |   |          |
|                                                                                                                                                                         |         |    |             | SPEC No.     |        |       |      |   |          |
| D ON                                                                                                                                                                    | N       | S  | CALE<br>3:2 | Switcheraft* |        |       |      |   |          |
| BY<br>NS                                                                                                                                                                | CH<br>N |    | APVD<br>SRC | DU           |        | JUUC  | סרנ  |   |          |
| 12                                                                                                                                                                      | 7/8/    | 16 | 7/8/16      |              | SHEET  | 1     | OF   | 1 |          |
| ROTRUDED XLR<br>INECTOR, RoHS                                                                                                                                           |         |    |             |              | 3M-DEF | P7M S | ERIE | S | REV<br>A |