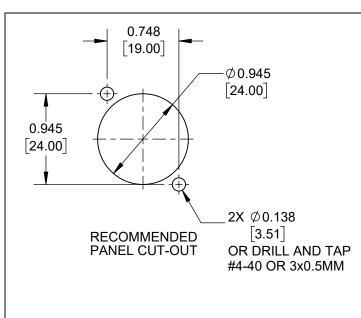

## **CUSTOMER DRAWING**

|     |                     |                                |    |     | UNLESS OTHERWISE SPECIFIED                                            | THIS DRAWING DESCRIBES A DESIGN C BY SWITCHCRAFT INC. AND IS RELEA  SIZE WIDTH |                                     |             |                             |                                |       | PURPOSES |    |        |  |
|-----|---------------------|--------------------------------|----|-----|-----------------------------------------------------------------------|--------------------------------------------------------------------------------|-------------------------------------|-------------|-----------------------------|--------------------------------|-------|----------|----|--------|--|
|     |                     |                                |    |     | 1. ALL DIMENSIONS IN INCHES [mm]                                      | FINISH SPEC No.                                                                |                                     |             |                             | MATERIAL SPEC No.              |       |          |    |        |  |
|     |                     |                                |    |     | - TWO PLACE DECIMALS ±0.02 [0.5] - THREE PLACE DECIMALS ±0.005 [0.13] | FIRST USED                                                                     | BY                                  | CHKD<br>SRC | SCALE<br>5:4<br>APVD<br>TJK |                                |       |          |    | 9 FT ® |  |
| Α   | 28383               | 05-18-21                       | PC | TJK |                                                                       | 9-23-2020                                                                      | SRC                                 | 9-23-2020   | 4/21/20                     |                                | SHEET | 1        | OF | 1      |  |
| REV | ECO NUMBER REVISIOI | REVISIONS DO NOT SCALE DRAWING |    |     |                                                                       | NAME<br>MBNC T                                                                 | EH SERIES<br>BNC TO BNC UHD ADAPTER |             |                             | PART No.  EHMBBNCUHD_SERIES  A |       |          |    | l _    |  |