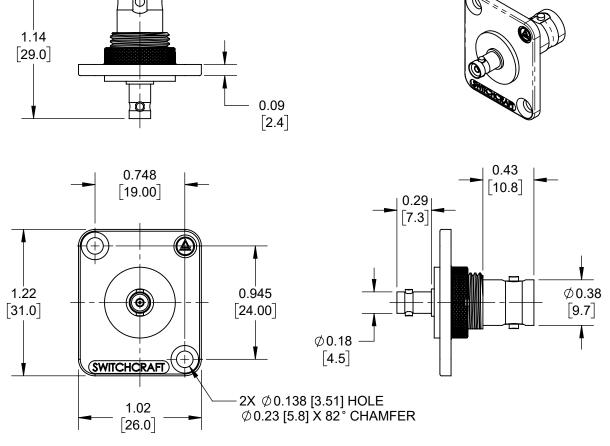

## **CUSTOMER DRAWING**

|     |                     |                                |    |     | UNLESS OTHERWISE SPECIFIED                                            | THIS DRAWING DESCRIBES A DESIGN C BY SWITCHCRAFT INC. AND IS RELEA  SIZE WIDTH |                                     |             |                             |                                |       | PURPOSES |    |        |  |
|-----|---------------------|--------------------------------|----|-----|-----------------------------------------------------------------------|--------------------------------------------------------------------------------|-------------------------------------|-------------|-----------------------------|--------------------------------|-------|----------|----|--------|--|
|     |                     |                                |    |     | 1. ALL DIMENSIONS IN INCHES [mm]                                      | FINISH SPEC No.                                                                |                                     |             |                             | MATERIAL SPEC No.              |       |          |    |        |  |
|     |                     |                                |    |     | - TWO PLACE DECIMALS ±0.02 [0.5] - THREE PLACE DECIMALS ±0.005 [0.13] | FIRST USED                                                                     | BY                                  | CHKD<br>SRC | SCALE<br>5:4<br>APVD<br>TJK |                                |       |          |    | 9 FT ® |  |
| Α   | 28383               | 05-18-21                       | PC | TJK |                                                                       | 9-23-2020                                                                      | SRC                                 | 9-23-2020   | 4/21/20                     |                                | SHEET | 1        | OF | 1      |  |
| REV | ECO NUMBER REVISIOI | REVISIONS DO NOT SCALE DRAWING |    |     |                                                                       | NAME<br>MBNC T                                                                 | EH SERIES<br>BNC TO BNC UHD ADAPTER |             |                             | PART No.  EHMBBNCUHD_SERIES  A |       |          |    | l _    |  |