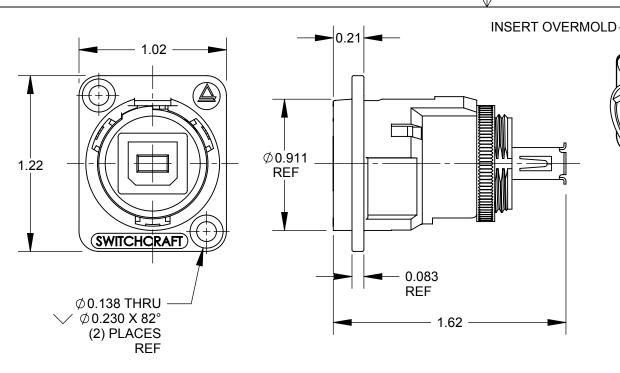

USB "A" CONNECTOR RETAINING NUT -USB "B" CONNECTOR STANDARD E SERIES HOUSING SEE TABLE FOR FINISH

## NOTES:

1. MATERIALS: INSERT OVERMOLD - THERMOPLASTIC, BLACK RETAINING NUT - BRASS, NICKEL PLATED HOUSING - ZINC ALLOY

2. THIS PRODUCT IS RoHS COMPLIANT.

| PART NUMBER | HOUSING FINISH |
|-------------|----------------|
| EHUSBBAX    | NICKEL         |
| EHUSBBABX   | BLACK CHROME   |
|             | •              |