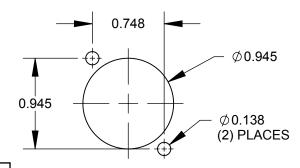

USB "A" CONNECTOR RETAINING NUT -USB "B" CONNECTOR STANDARD E SERIES HOUSING SEE TABLE FOR FINISH



## NOTES:

1. MATERIALS: INSERT OVERMOLD - THERMOPLASTIC, BLACK RETAINING NUT - BRASS, NICKEL PLATED HOUSING - ZINC ALLOY

2. THIS PRODUCT IS RoHS COMPLIANT.

| PART NUMBER | HOUSING FINISH |
|-------------|----------------|
| EHUSBBAX    | NICKEL         |
| EHUSBBABX   | BLACK CHROME   |
|             | •              |

**RECOMMENDED** PANEL CUT-OUT

## **CUSTOMER DRAWING**

|              |            |         |    |      | STAR SYMBOL DENOTES CRITICAL DIMENSION                      | THIS DRAWING DESCRIBES A DESIGN CONSIDERED PROPRIETARY IN NATURE, DEVELOPED AND MANUFACTURED BY SWITCHCRAFT INC. AND IS RELEASED ON A CONFIDENTIAL BASIS FOR IDENTIFICATION PURPOSES ONLY. |      |                   |                    |                    |          |   |             |     |
|---------