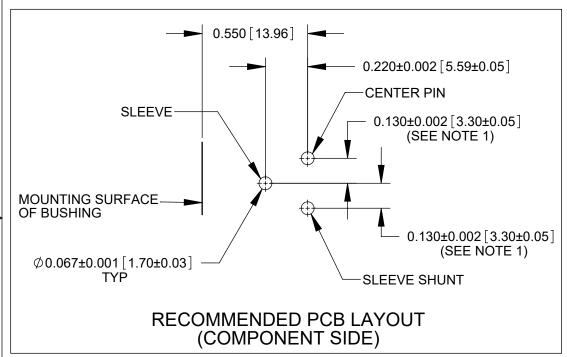

- 1. FOR HAND INSERTION USE SPACING 0.130 [3.30] FOR AUTOMATED INSERTION USE SPACING 0.135 [3.43]
- 2. DIMENSIONS SHOWN FOR REFERENCE ONLY.
- 3. HEX NUT AND FLAT WASHER SUPPLIED UNASSEMBLED.
- 4. MATERIAL:
  HOUSING, HEX NUT COPPER ALLOY, NICKEL PLATED
  INSULATOR HOUSING THERMOPLASTIC
  TERMINAL INSULATORS PHENOLIC
  FLAT WASHER STEEL, NICKEL PLATED
  PIN, SPRING, TERMINALS COPPER ALLOY, SILVER PLATED
- (E) 5. IT IS RECOMMENDED THAT THE JACK MOUNTING NUT BE TIGHTENED SNUG BY HAND BEFORE APPLYING A FINAL TIGHTENING TORQUE OF 8-10 LB-IN USING HAND TOOLS ONLY. POWER DRIVER OR IMPACT DRIVERS ARE NOT RECOMMENDED.
  - 6. THESE PRODUCTS ARE RoHS COMPLIANT.