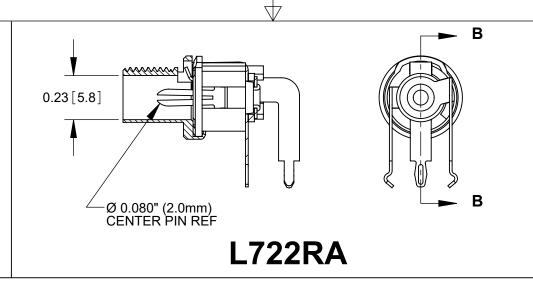

- 1. FOR HAND INSERTION USE SPACING 0.130 [3.30] FOR AUTOMATED INSERTION USE SPACING 0.135 [3.43]
- 2. DIMENSIONS SHOWN FOR REFERENCE ONLY.
- 3. HEX NUT AND FLAT WASHER SUPPLIED UNASSEMBLED.
- 4. MATERIAL:
  HOUSING, HEX NUT COPPER ALLOY, NICKEL PLATED
  INSULATOR HOUSING THERMOPLASTIC
  TERMINAL INSULATORS PHENOLIC
  FLAT WASHER STEEL, NICKEL PLATED
  PIN, SPRING, TERMINALS COPPER ALLOY, SILVER PLATED
- (E) 5. IT IS RECOMMENDED THAT THE JACK MOUNTING NUT BE TIGHTENED SNUG BY HAND BEFORE APPLYING A FINAL TIGHTENING TORQUE OF 8-10 LB-IN USING HAND TOOLS ONLY. POWER DRIVER OR IMPACT DRIVERS ARE NOT RECOMMENDED.
  - 6. THESE PRODUCTS ARE RoHS COMPLIANT.