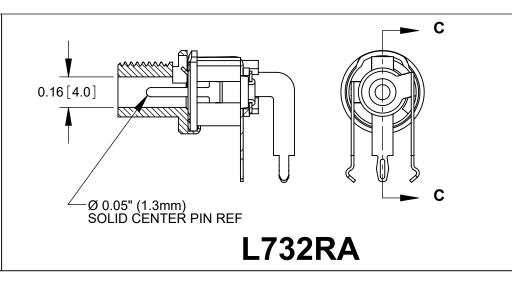

- 1. FOR HAND INSERTION USE SPACING 0.130 [3.30] FOR AUTOMATED INSERTION USE SPACING 0.135 [3.43]
- 2. DIMENSIONS SHOWN FOR REFERENCE ONLY.
- 3. HEX NUT AND FLAT WASHER SUPPLIED UNASSEMBLED.
- 4. MATERIAL:
  HOUSING, HEX NUT COPPER ALLOY, NICKEL PLATED
  INSULATOR HOUSING THERMOPLASTIC
  TERMINAL INSULATORS PHENOLIC
  FLAT WASHER STEEL, NICKEL PLATED
  PIN, SPRING, TERMINALS COPPER ALLOY, SILVER PLATED
- (E) 5. IT IS RECOMMENDED THAT THE JACK MOUNTING NUT BE TIGHTENED SNUG BY HAND BEFORE APPLYING A FINAL TIGHTENING TORQUE OF 8-10 LB-IN USING HAND TOOLS ONLY. POWER DRIVER OR IMPACT DRIVERS ARE NOT RECOMMENDED.
  - 6. THESE PRODUCTS ARE RoHS COMPLIANT.