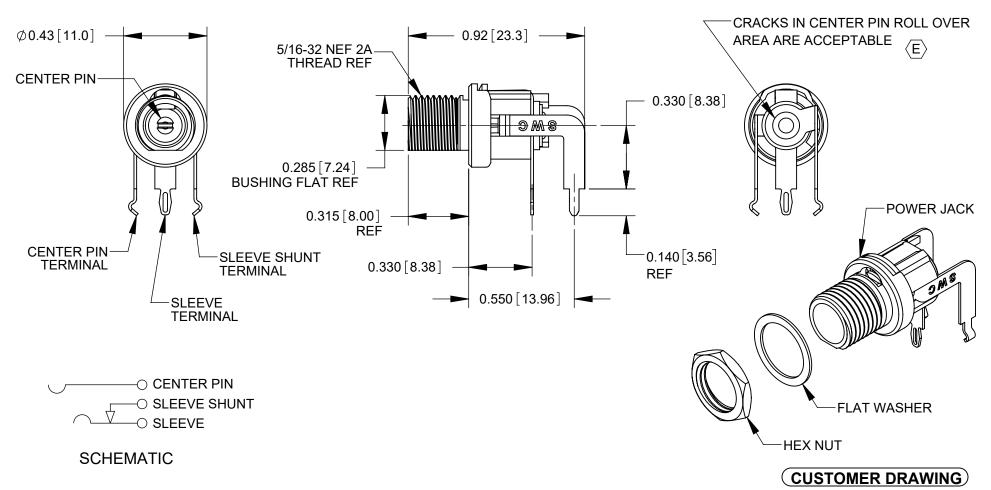

- 1. FOR HAND INSERTION USE SPACING 0.130 [3.30] FOR AUTOMATED INSERTION USE SPACING 0.135 [3.43]
- 2. DIMENSIONS SHOWN FOR REFERENCE ONLY.
- 3. HEX NUT AND FLAT WASHER SUPPLIED UNASSEMBLED.
- 4. MATERIAL:
  HOUSING, HEX NUT COPPER ALLOY, NICKEL PLATED
  INSULATOR HOUSING THERMOPLASTIC
  TERMINAL INSULATORS PHENOLIC
  FLAT WASHER STEEL, NICKEL PLATED
  PIN, SPRING, TERMINALS COPPER ALLOY, SILVER PLATED
- (E) 5. IT IS RECOMMENDED THAT THE JACK MOUNTING NUT BE TIGHTENED SNUG BY HAND BEFORE APPLYING A FINAL TIGHTENING TORQUE OF 8-10 LB-IN USING HAND TOOLS ONLY. POWER DRIVER OR IMPACT DRIVERS ARE NOT RECOMMENDED.
  - 6. THESE PRODUCTS ARE RoHS COMPLIANT.