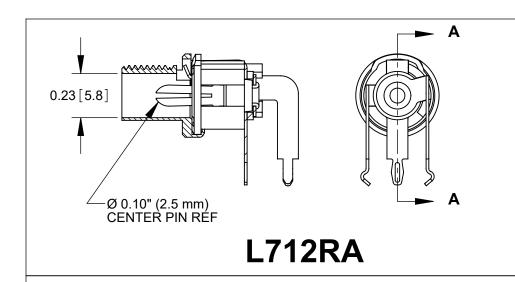

- 1. FOR HAND INSERTION USE SPACING 0.130 [3.30] FOR AUTOMATED INSERTION USE SPACING 0.135 [3.43]
- 2. DIMENSIONS SHOWN FOR REFERENCE ONLY.
- 3. HEX NUT AND FLAT WASHER SUPPLIED UNASSEMBLED.
- 4. MATERIAL:
  HOUSING, HEX NUT COPPER ALLOY, NICKEL PLATED
  INSULATOR HOUSING THERMOPLASTIC
  TERMINAL INSULATORS PHENOLIC
  FLAT WASHER STEEL, NICKEL PLATED
  PIN, SPRING, TERMINALS COPPER ALLOY, SILVER PLATED
- (E) 5. IT IS RECOMMENDED THAT THE JACK MOUNTING NUT BE TIGHTENED SNUG BY HAND BEFORE APPLYING A FINAL TIGHTENING TORQUE OF 8-10 LB-IN USING HAND TOOLS ONLY. POWER DRIVER OR IMPACT DRIVERS ARE NOT RECOMMENDED.
  - 6. THESE PRODUCTS ARE RoHS COMPLIANT.