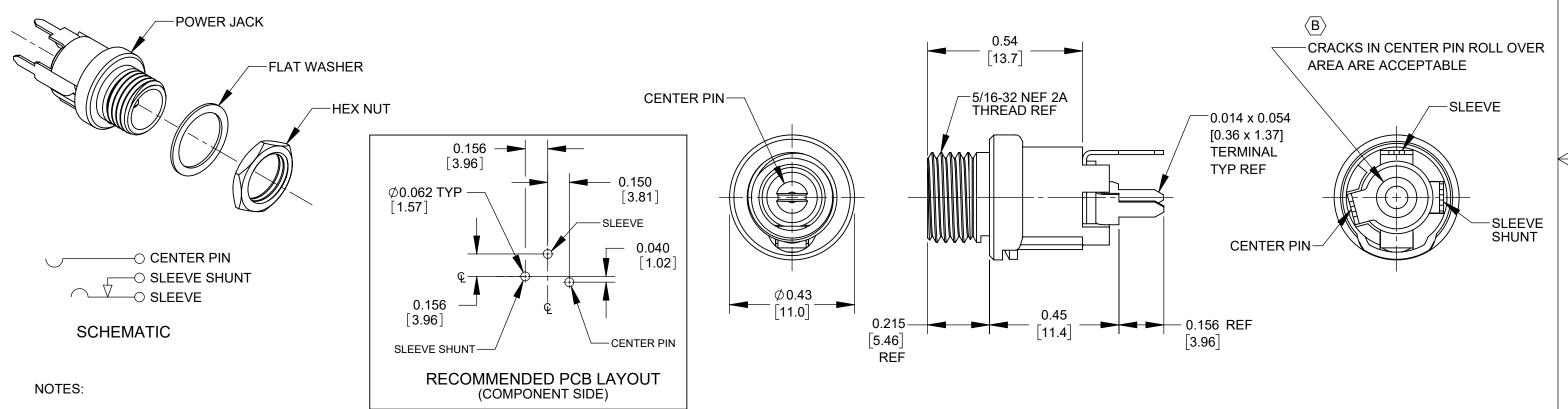

## PC722AH

**PC732AH** 

- 1. DIMENSIONS SHOWN FOR REFERENCE ONLY.
- 2. HEX NUT AND FLAT WASHER SUPPLIED UNASSEMBLED.
- 3. MATERIAL:
  HOUSING, HEX NUT COPPER ALLOY, NICKEL PLATED
  INSULATOR HOUSING THERMOPLASTIC, BIEGE
  TERMINAL INSULATORS PHENOLIC
  FLAT WASHER STEEL, NICKEL PLATED
  PIN, SPRING, TERMINALS COPPER ALLOY, SILVER PLATED
- (B) 4. IT IS RECOMMENDED THAT THE JACK MOUNTING NUT BE TIGHTENED SNUG BY HAND BEFORE APPLYING A FINAL TIGHTENING TORQUE OF 8-10 LB-IN USING HAND TOOLS ONLY. POWER DRIVER OR IMPACT DRIVERS ARE NOT RECOMMENDED.
  - 5. THESE PRODUCTS ARE RoHS COMPLIANT

SolidWorks CAD File B