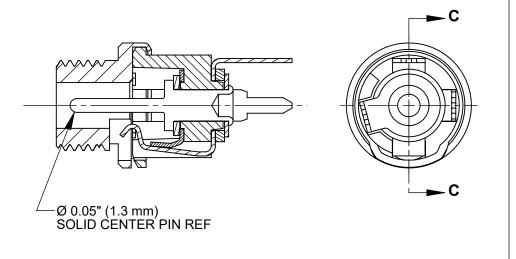

## PC722AH

**PC732AH** 

- 1. DIMENSIONS SHOWN FOR REFERENCE ONLY.
- 2. HEX NUT AND FLAT WASHER SUPPLIED UNASSEMBLED.
- 3. MATERIAL:
  HOUSING, HEX NUT COPPER ALLOY, NICKEL PLATED
  INSULATOR HOUSING THERMOPLASTIC, BIEGE
  TERMINAL INSULATORS PHENOLIC
  FLAT WASHER STEEL, NICKEL PLATED
  PIN, SPRING, TERMINALS COPPER ALLOY, SILVER PLATED
- (B) 4. IT IS RECOMMENDED THAT THE JACK MOUNTING NUT BE TIGHTENED SNUG BY HAND BEFORE APPLYING A FINAL TIGHTENING TORQUE OF 8-10 LB-IN USING HAND TOOLS ONLY. POWER DRIVER OR IMPACT DRIVERS ARE NOT RECOMMENDED.
  - 5. THESE PRODUCTS ARE RoHS COMPLIANT