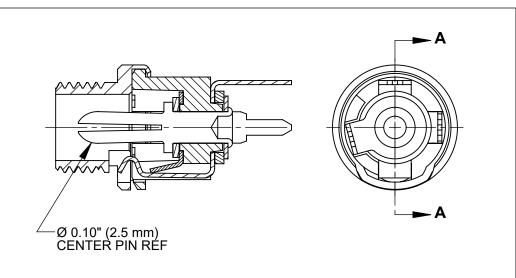

## **PC712AH**

## PC722AH

**PC732AH** 



- 1. DIMENSIONS SHOWN FOR REFERENCE ONLY.
- 2. HEX NUT AND FLAT WASHER SUPPLIED UNASSEMBLED.
- 3. MATERIAL:
  HOUSING, HEX NUT COPPER ALLOY, NICKEL PLATED
  INSULATOR HOUSING THERMOPLASTIC, BIEGE
  TERMINAL INSULATORS PHENOLIC
  FLAT WASHER STEEL, NICKEL PLATED
  PIN, SPRING, TERMINALS COPPER ALLOY, SILVER PLATED
- (B) 4. IT IS RECOMMENDED THAT THE JACK MOUNTING NUT BE TIGHTENED SNUG BY HAND BEFORE APPLYING A FINAL TIGHTENING TORQUE OF 8-10 LB-IN USING HAND TOOLS ONLY. POWER DRIVER OR IMPACT DRIVERS ARE NOT RECOMMENDED.
  - 5. THESE PRODUCTS ARE RoHS COMPLIANT



SolidWorks CAD File B