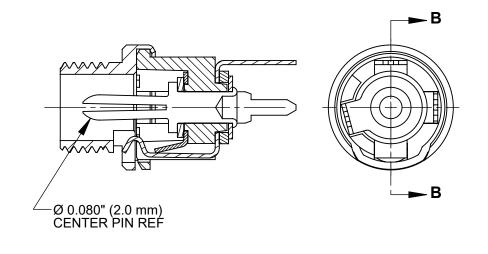

## PC722AH

**PC732AH** 

- 1. DIMENSIONS SHOWN FOR REFERENCE ONLY.
- 2. HEX NUT AND FLAT WASHER SUPPLIED UNASSEMBLED.
- 3. MATERIAL:
  HOUSING, HEX NUT COPPER ALLOY, NICKEL PLATED
  INSULATOR HOUSING THERMOPLASTIC, BIEGE
  TERMINAL INSULATORS PHENOLIC
  FLAT WASHER STEEL, NICKEL PLATED
  PIN, SPRING, TERMINALS COPPER ALLOY, SILVER PLATED
- (B) 4. IT IS RECOMMENDED THAT THE JACK MOUNTING NUT BE TIGHTENED SNUG BY HAND BEFORE APPLYING A FINAL TIGHTENING TORQUE OF 8-10 LB-IN USING HAND TOOLS ONLY. POWER DRIVER OR IMPACT DRIVERS ARE NOT RECOMMENDED.
  - 5. THESE PRODUCTS ARE RoHS COMPLIANT