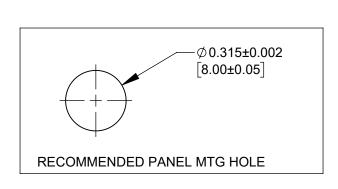

## (CUSTOMER DRAWING)

SLEEVE TERMINAL

SHUNT TERMINAL

| 1. DIMENSIONS SHOWN FOR REFERENCE ONLY.          |
|--------------------------------------------------|
| 2. HEX NUT AND FLAT WASHER SUPPLIED UNASSEMBLED. |