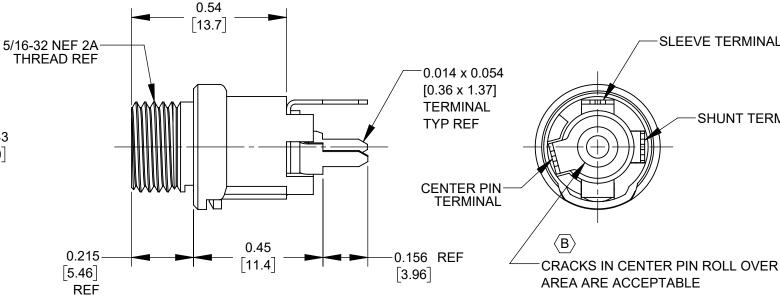

## (CUSTOMER DRAWING)

SLEEVE TERMINAL

SHUNT TERMINAL

| 1. DIMENSIONS SHOWN FOR REFERENCE ONLY.          |
|--------------------------------------------------|
| 2. HEX NUT AND FLAT WASHER SUPPLIED UNASSEMBLED. |

- HOUSING, HEX NUT COPPER ALLOY, NICKEL PLATED INSULATÓR HOUSING - THERMOPLASTIC, RED TERMINAL INSULATORS - PHENOLIC FLAT WASHER - STEEL, NICKEL PLATED PIN, SPRING, TERMINALS - COPPER ALLOY, SILVER PLATED
- $\langle \mathsf{B} \rangle$  4. IT IS RECOMMENDED THAT THE JACK MOUNTING NUT BE TIGHTENED SNUG BY HAND BEFORE APPLYING A FINAL TIGHTENING TORQUE OF 8-10 LB-IN USING HAND TOOLS ONLY. POWER DRIVER OR IMPACT DRIVERS ARE NOT RECOMMENDED.
  - 5. THESE PRODUCTS ARE ROHS COMPLIANT