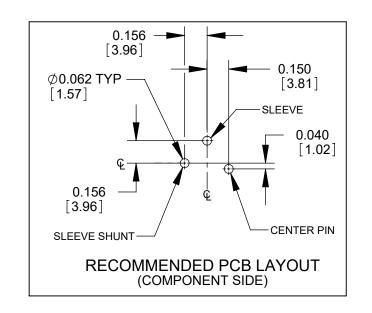

| PART NUMBER | DESCRIPTION                   | SWITCHCRAFT MATING 2.1mm POWER PLUGS |
|-------------|-------------------------------|--------------------------------------|
| PC721A      | 2.1mm POWER JACK, STRAIGHT PC | 762, 763, 762K, 763K                 |

── CENTER PIN -O SLEEVE SHUNT -O SLEEVE **SCHEMATIC** 





 $\rightarrow$ 

NOTES:





## (CUSTOMER DRAWING)

SLEEVE TERMINAL

SHUNT TERMINAL

| 1. DIMENSIONS SHOWN FOR REFERENCE ONLY.          |
|--------------------------------------------------|
| 2. HEX NUT AND FLAT WASHER SUPPLIED UNASSEMBLED. |

- HOUSING, HEX NUT COPPER ALLOY, NICKEL PLATED INSULATÓR HOUSING - THERMOPLASTIC, RED TERMINAL INSULATORS - PHENOLIC FLAT WASHER - STEEL, NICKEL PLATED PIN, SPRING, TERMINALS - COPPER ALLOY, SILVER PLATED
- $\langle \mathsf{B} \rangle$  4. IT IS RECOMMENDED THAT THE JACK MOUNTING NUT BE TIGHTENED SNUG BY HAND BEFORE APPLYING A FINAL TIGHTENING TORQUE OF 8-10 LB-IN USING HAND TOOLS ONLY. POWER DRIVER OR IMPACT DRIVERS ARE NOT RECOMMENDED.
  - 5. THESE PRODUCTS ARE ROHS COMPLIANT