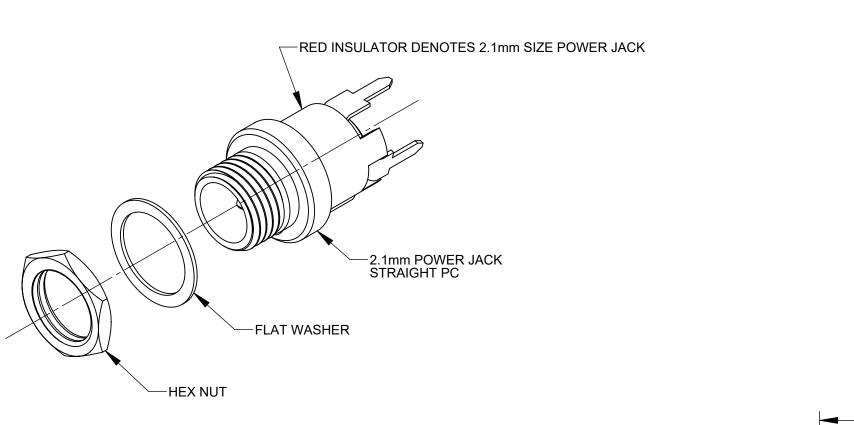

| PART NUMBER | DESCRIPTION                   | SWITCHCRAFT MATING 2.1mm POWER PLUGS |
|-------------|-------------------------------|--------------------------------------|
| PC721A      | 2.1mm POWER JACK, STRAIGHT PC | 762, 763, 762K, 763K                 |

## (CUSTOMER DRAWING)

SLEEVE TERMINAL

SHUNT TERMINAL

| 1. DIMENSIONS SHOWN FOR REFERENCE ONLY.          |
|--------------------------------------------------|
| 2. HEX NUT AND FLAT WASHER SUPPLIED UNASSEMBLED. |

- HOUSING, HEX NUT COPPER ALLOY, NICKEL PLATED INSULATÓR HOUSING - THERMOPLASTIC, RED TERMINAL INSULATORS - PHENOLIC FLAT WASHER - STEEL, NICKEL PLATED PIN, SPRING, TERMINALS - COPPER ALLOY, SILVER PLATED
- $\langle \mathsf{B} \rangle$  4. IT IS RECOMMENDED THAT THE JACK MOUNTING NUT BE TIGHTENED SNUG BY HAND BEFORE APPLYING A FINAL TIGHTENING TORQUE OF 8-10 LB-IN USING HAND TOOLS ONLY. POWER DRIVER OR IMPACT DRIVERS ARE NOT RECOMMENDED.
  - 5. THESE PRODUCTS ARE ROHS COMPLIANT