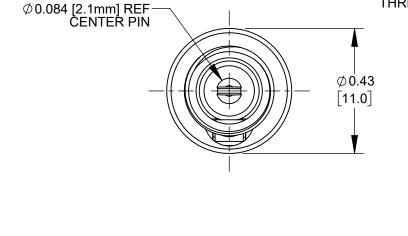

## (CUSTOMER DRAWING)

SLEEVE TERMINAL

SHUNT TERMINAL

| 1. DIMENSIONS SHOWN FOR REFERENCE ONLY.          |
|--------------------------------------------------|
| 2. HEX NUT AND FLAT WASHER SUPPLIED UNASSEMBLED. |