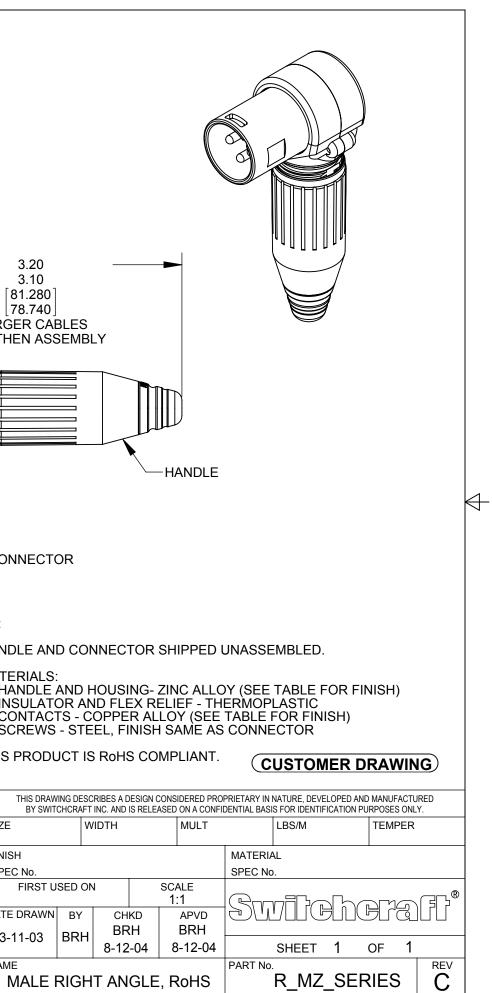

|                |       |                                                                                                     |           |        |                                     |            |                              | $\forall$       |      |                                                                                            |                                                                       |
|----------------|-------|-----------------------------------------------------------------------------------------------------|-----------|--------|-------------------------------------|------------|------------------------------|-----------------|------|--------------------------------------------------------------------------------------------|-----------------------------------------------------------------------|
| Sumebonality 2 |       | Stefficingrant<br>1<br>2<br>3<br>0<br>1<br>1<br>1<br>1<br>1<br>1<br>1<br>1<br>1<br>1<br>1<br>1<br>1 |           |        | Switheberen<br>1<br>2<br>KOREA<br>3 | ੰ          |                              | 0<br>0          |      |                                                                                            |                                                                       |
| 3 PIN          |       | 4 PIN                                                                                               | 5 PIN     |        | 6 PIN                               |            | 7 P                          | IN              |      |                                                                                            |                                                                       |
|                | ECTOR | S)                                                                                                  |           |        |                                     |            |                              |                 |      |                                                                                            |                                                                       |
|                |       | R3MZ SHO                                                                                            | (7) INC   |        | ]                                   | 0.25       | 1.0<br>[26.8<br>0.9<br>[24.2 | 37]<br>6<br>26] |      |                                                                                            | 3.20<br>3.10<br>[81.280]<br>78.740]<br>ARGER CABLES<br>IGTHEN ASSEMBI |
| PART NUMBER    | QTY   | FINISH                                                                                              | CONNECTOR | HANDLE |                                     | —          | Ø0.                          |                 | -    |                                                                                            |                                                                       |
| R3MZ           | 3     | SILVER                                                                                              | NICKEL    | NICKEL |                                     |            | [18.9                        | 92]             |      | NO                                                                                         |                                                                       |
| R3MBZ          | 3     | SILVER                                                                                              | BLACK     | BLACK  |                                     |            |                              |                 |      | 1.                                                                                         | HANDLE AND CO                                                         |
| R3MBAUZ        | 3     | GOLD                                                                                                | BLACK     | BLACK  |                                     |            |                              |                 |      | 2.                                                                                         | MATERIALS:<br>HANDLE AND H                                            |
| R4MZ           | 4     | SILVER                                                                                              | NICKEL    | NICKEL |                                     |            |                              |                 |      |                                                                                            | INSULATOR AN                                                          |
| R4MBZ          | 4     | SILVER                                                                                              | BLACK     | BLACK  |                                     |            |                              |                 |      |                                                                                            | CONTACTS - C<br>SCREWS - STE                                          |
| R4MBAUZ        | 4     | GOLD                                                                                                | BLACK     | BLACK  |                                     |            |                              |                 |      | 3.                                                                                         | THIS PRODUCT IS                                                       |
| R5MZ           | 5     | SILVER                                                                                              | NICKEL    | NICKEL |                                     |            |                              |                 |      |                                                                                            |                                                                       |
| R5MBZ          | 5     | SILVER                                                                                              | BLACK     | BLACK  |                                     |            |                              |                 |      | STAR SYMBOL DENOTES CRITICAL DIMENSION                                                     | THIS DRAWING DESC<br>BY SWITCHCRAFT                                   |
| R5MBAUZ        | 5     | GOLD                                                                                                | BLACK     | BLACK  |                                     |            |                              |                 |      | UNLESS OTHERWISE SPECIFIED                                                                 | SIZE W                                                                |
| R6MZ           | 6     | SILVER                                                                                              | NICKEL    | NICKEL |                                     |            |                              |                 |      | 1. ALL DIMENSIONS IN INCHES<br>- TWO PLACE DECIMALS ±0.01<br>- THREE PLACE DECIMALS ±0.005 | FINISH                                                                |
| R6MBZ          | 6     | SILVER                                                                                              | BLACK     | BLACK  | 1                                   |            |                              |                 |      | - TWO PLACE DECIMALS ±0.01<br>- THREE PLACE DECIMALS ±0.005<br>- ANGLES ±1°                | SPEC No.                                                              |
| R6MBAUZ        | 6     | GOLD                                                                                                | BLACK     | BLACK  | С                                   | 24636      | 12-10-03                     | RS              | TJK  | - ALL DIA. CONCENTRIC WITHIN 0.005 T.I.R.                                                  | FIRST USED OF                                                         |
| R7MZ           | 7     | SILVER                                                                                              | NICKEL    | NICKEL | В                                   | 24577      | 10-27-03                     |                 | BRH  | 2. FEATURES ON THE SAME CENTERLINE<br>MUST BE ALIGNED WITHIN ±0.002                        | DATE DRAWN BY                                                         |
| R7MZ<br>R7MBZ  | 7     | SILVER                                                                                              | BLACK     | BLACK  | A                                   | 24446      | 8-12-03                      | JL              | BRH  | 3. REMOVE ALL BURRS                                                                        | 3-11-03 BRH                                                           |
| R7MB2          | 7     | GOLD                                                                                                | BLACK     | BLACK  | REV                                 | ECO NUMBER | DATE                         | BY              | APVD |                                                                                            | NAME                                                                  |
|                | 1     | JOLD                                                                                                |           |        |                                     | REVISIO    |                              |                 |      | DO NOT SCALE DRAWING                                                                       | MALE RIGH                                                             |