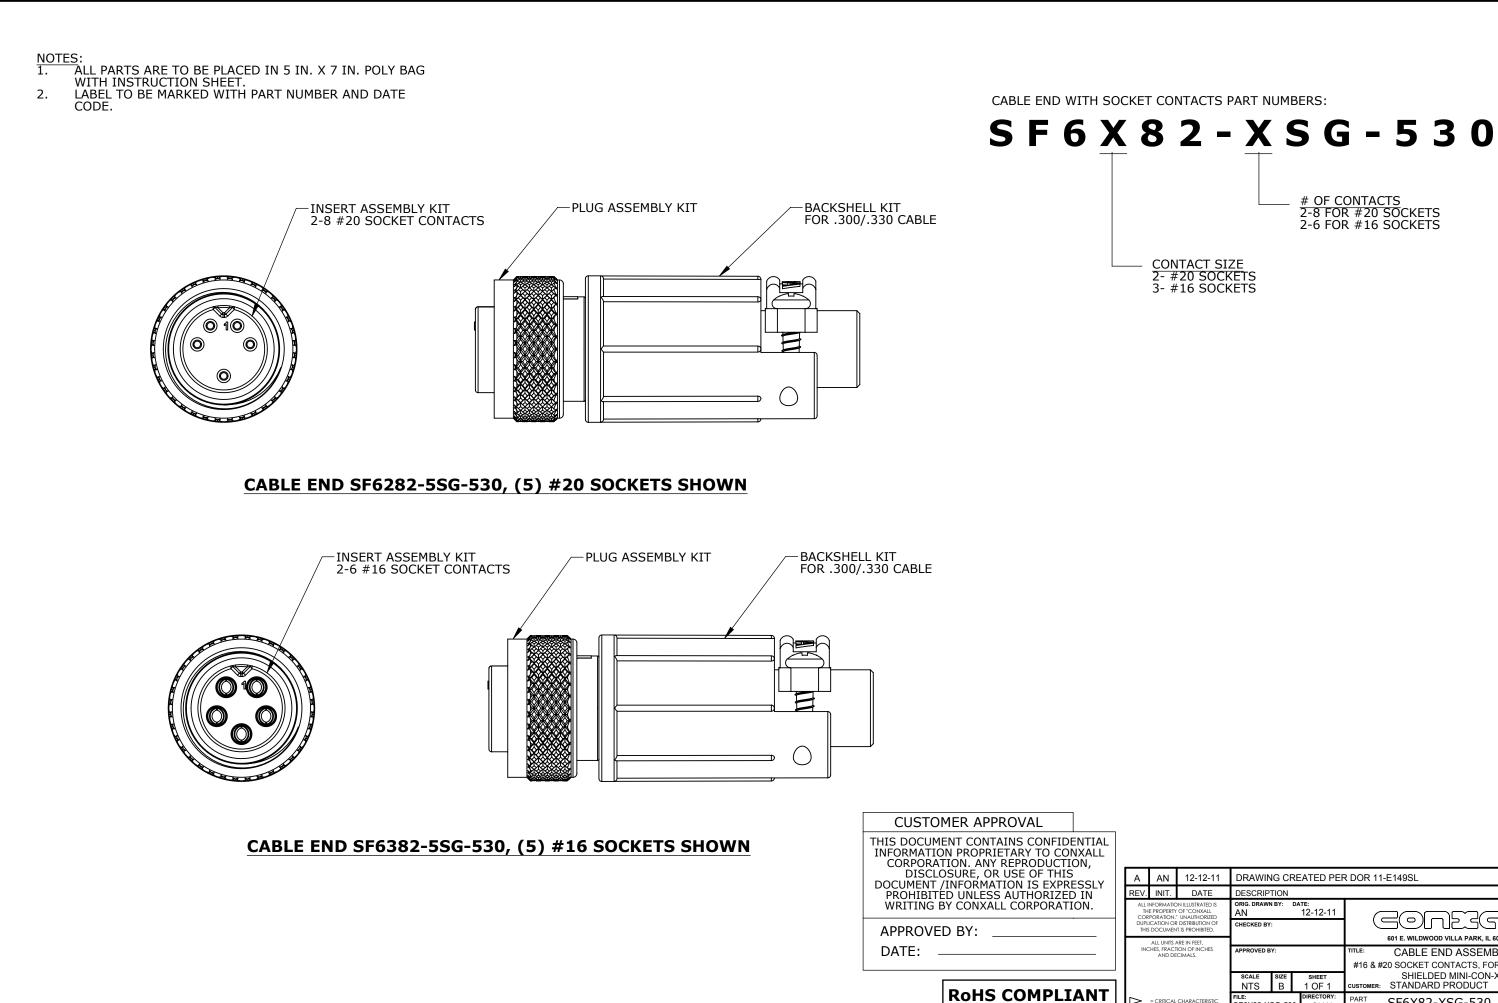

CUSTOMER PRINT

SF6X82-XSG-530

PART NUMBER:

|                                                                          | AN                                  | 12-12-11                                                           | DRAWING CREATED PER DOR 11-E149SL                   |           |                   |                                                   |          |  |
|--------------------------------------------------------------------------|-------------------------------------|--------------------------------------------------------------------|-----------------------------------------------------|-----------|-------------------|---------------------------------------------------|----------|--|
| V.                                                                       | INIT.                               | DATE                                                               | DESCRIPTION                                         |           |                   |                                                   |          |  |
| THE<br>CORI                                                              | PROPERTY<br>PORATION."<br>CATION OR | OF "CONXALL<br>UNAUTHORIZED<br>DISTRIBUTION OF<br>T IS PROHIBITED. | ORIG. DRAWN BY: DATE:<br>AN 12-12-11<br>Checked by: |           |                   | Conxall                                           |          |  |
| ALL UNITS ARE IN FEET,                                                   |                                     |                                                                    |                                                     |           |                   | 601 E. WILDWOOD VILLA PARK, IL 60181              |          |  |
| INCHES, FRACTION OF INCHES<br>AND DECIMALS.                              |                                     |                                                                    | APPROVED BY:                                        |           |                   | TITLE: CABLE END ASSEMBLY                         |          |  |
|                                                                          |                                     |                                                                    |                                                     |           |                   | #16 & #20 SOCKET CONTACTS, FOR .330 CABLE         |          |  |
|                                                                          |                                     |                                                                    | scale<br>NTS                                        | size<br>B | SHEET<br>1 OF 1   | SHIELDED MINI-CON-X<br>CUSTOMER: STANDARD PRODUCT |          |  |
| <ul> <li>CRITICAL CHARACTERISTIC</li> <li>FLAG PER SPEC. XXXX</li> </ul> |                                     |                                                                    | FILE:<br>SF6X82-XSG-530                             |           | DIRECTORY:<br>SLW | PART<br>NUMBER: SF6X82-XSG-530                    | REV<br>A |  |