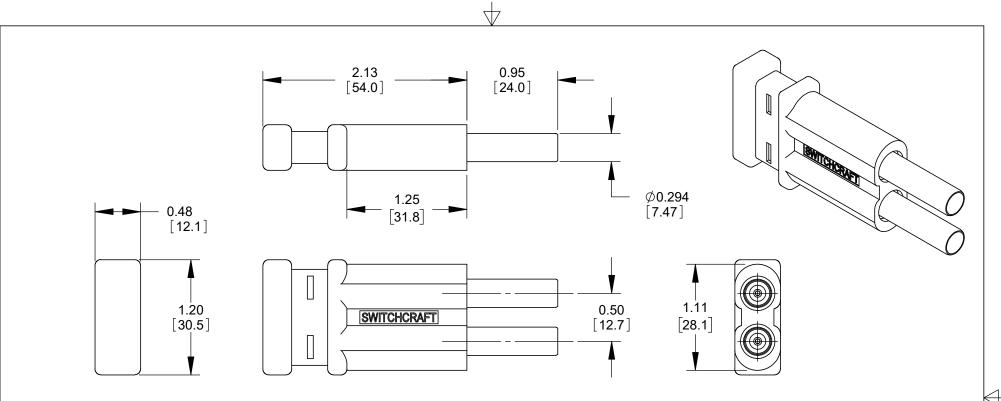

NOTES:

- 1. WIRING: CENTER CONTACT TO CENTER CONTACT GROUND SLEEVE TO GROUND SLEEVE.
- $\langle B \rangle$  2. MATERIALS:

PLUG SLEEVE - COPPER ALLOY, NICKEL PLATED CONTACT PIN - COPPER ALLOY, GOLD PLATED OVERMOLD - THERMOPLASTIC, BLACK

3. THIS ASSEMBLY IS ROHS COMPLIANT.

## **CUSTOMER DRAWING**

|                                       |                                 |                      |           |                      | UNLESS OTHERWISE SPECIFIED                                                                               |                                           | CHCRAF1     | CRIBES A DESIGN OF INC. AND IS RELEAVED THE |                         |                   |            |    | PURPOSES | D MANUFACTURED JRPOSES ONLY.          |  |
|---------------------------------------|---------------------------------|----------------------|-----------|----------------------|----------------------------------------------------------------------------------------------------------|-------------------------------------------|-------------|---------------------------------------------|-------------------------|-------------------|------------|----|----------|---------------------------------------|--|
|                                       |                                 |                      |           |                      | 1. ALL DIMENSIONS IN INCHES [mm]  - TWO PLACE DECIMALS ±0.02 [0.5]  - THREE PLACE DECIMALS ±0.005 [0.13] | FINISH SPEC NO.  FIRST USED ON  SCALE 1.1 |             |                                             | SCALE<br>1:1            | MATERIAL SPEC No. |            |    |          | <b>□□</b> ®                           |  |
| В                                     | 28294 INITIAL RELEASE ECO 25796 | 06-23-20<br>02-05-08 | PC<br>BDS | TJK<br>TJK           | TIMEET ENGL BEGINNINGS 20.000 [0.10]                                                                     | DATE DRAWN 01-11-08                       | BY<br>BDS   | CHKD<br>TJK<br>03-03-08                     | APVD<br>BDS<br>03-03-08 |                   | ₩<br>SHEET |    | OF       | 1 1 1 1 1 1 1 1 1 1 1 1 1 1 1 1 1 1 1 |  |
| REV ECO NUMBER DATE BY APVD REVISIONS |                                 |                      | APVD      | DO NOT SCALE DRAWING | NAME<br>VIDEO LO                                                                                         | OPING                                     | PLUG, MIDSI |                                             | PART No.                |                   | LPX        | OI | REV<br>B |                                       |  |