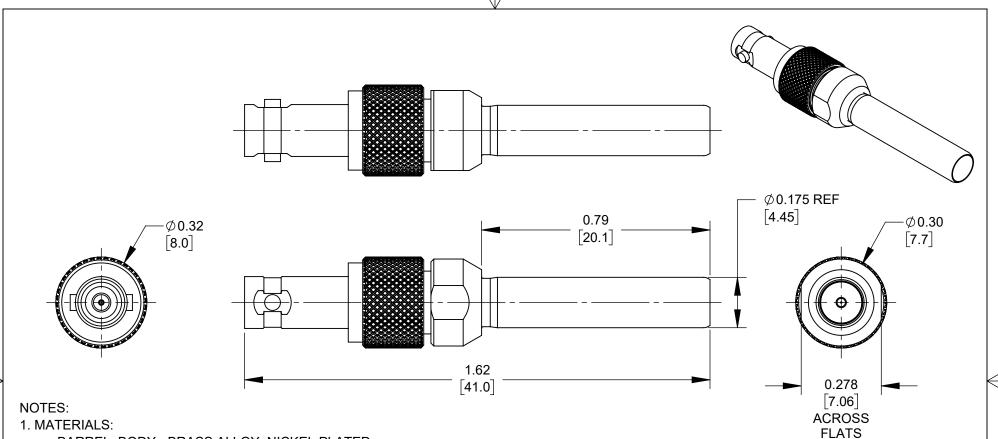

BARREL, BODY - BRASS ALLOY, NICKEL PLATED CONTACT - BERYLLIUM COPPER, GOLD PLATED INSULATORS - TEFLON

- 2. CHARACTERISTIC IMPEDANCE: 75 Ohms.
- 3. MEETS SMPTE ST 2082-1 SPEC; BANDWITH: 12 GHz.
- 4. THIS PRODUCT IS RoHS COMPLIANT.

## **CUSTOMER DRAWING**

|           |            |          |    |      | UNLESS OTHERWISE SPECIFIED                                       |                         | HCRAFT |                   | CONSIDERED PROPASED ON A CONFID |                   |       | ICATION PUR | D MANUFACTURED URPOSES ONLY. |     |
|-----------|------------|----------|----|------|------------------------------------------------------------------|-------------------------|--------|-------------------|---------------------------------|-------------------|-------|-------------|------------------------------|-----|
|           |            |          |    |      | ALL DIMENSIONS IN INCHES [mm]     TWO PLACE DECIMALS ±0.02 [0.5] | FINISH<br>SPEC No.      |        |                   |                                 | MATERIAL SPEC No. |       |             |                              |     |
|           |            |          |    |      | - THREE PLACE DECIMALS ±0.005 [0.13]                             | FIRST USE               |        | CHKD<br><b>MS</b> | SCALE<br>3:1<br>APVD<br>TJK     | Su                | yila  | e<br>DC     | Fa                           |     |
| Α         | 28476      | 05/10/22 | PC | TJK  |                                                                  | 8/4/21                  | MS     | 8/4/21            | 08/04/22                        |                   | SHEET | 1 (         | OF 1                         |     |
| REV       | ECO NUMBER | DATE     | BY | APVD |                                                                  | NAME<br>MICPO B         |        | DAPTER,           |                                 | PART No.          |       |             |                              | REV |
| REVISIONS |            |          |    |      | DO NOT SCALE DRAWING                                             | MICRO BNC TO MICRO WECO |        |                   | VMMPMBF                         |                   |       | A           |                              |     |