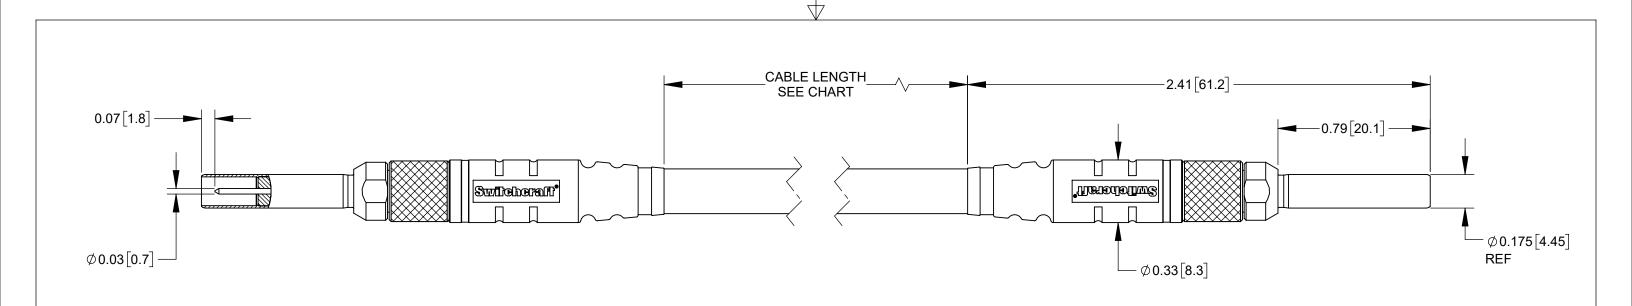

## 05UHD VMMP NOTES: UHD MICRO VIDEO PLUG-**ULTRA HIGH DEFINITION** 1. SPECIFICATIONS: **ELECTRICAL:** CABLE LENGTH: CABLE JACKET COLOR: MEETS SMPTE 2082-1 **1** - 1 FEET ±1 INCH BK - BLACK 2 - 2 FEET ±1 INCH R - RED 3 - 3 FEET ±1 INCH O - ORANGE 4 - 4 FEET ±1 INCH Y - YELLOW GROUND SLEEVE TO GROUND SLEEVE 5 - 5 FEET ±2 INCH GN - GREEN 6 - 6 FEET ±2 INCH BL - BLUE **BELDEN 4505R OR EQUIVALENT** 7 - 7 FEET ±2 INCH **P** - PURPLE 8 - 8 FEET ±2 INCH WH - WHITE **MECHANICAL:** 9 - 9 FEET ±2 INCH GY - GRAY VIBRATION: PER MIL - STD 202, METHOD 201 10 - 10 FEET ±2 INCH BN - BROWN 11 - 11 FEET ±2 INCH 12 - 12 FEET ±2 INCH

CHARACTERISTIC IMPEDANCE: 75 OHMS CONTACT RESISTANCE: LESS THAN 50 MILLIOHMS WIRING: CENTER CONTACT TO CENTER CONTACT CABLE: 12G-SDI, 75 OHMS IMPEDANCE, 0.23 [5.9] O.D.

LIFE CYCLE: 5,000 MIN.

## MATERIAL:

PLUG BARREL: COPPER ALLOY, NICKEL PLATED.  $\langle B \rangle$ SLEEVE: COPPER ALLOY, NICKEL PLATED CONTACT: COPPER ALLOY, GOLD PLATED  $\langle B \rangle$ **INSULATORS: TEFLON** BOOT: THERMOPLASTIC ELASTOMER, UL94-V0, GRAY COLOR ON ALL CABLES.