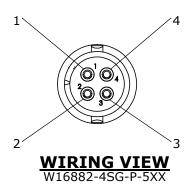

## NOTES:

CUSTOMER PRINT

- ALL PARTS TO BE BULK PACKED.
  CONTACTS SHIPPED UNASSEMBLED
  ALL DIMENSIONS ARE REFERENCE EXCEPT THOSE WITH A TOLERANCE

| ASS'Y P/N        | CONTACT QTY. |  |  |
|------------------|--------------|--|--|
| W16882-4SG-P-518 | 4            |  |  |
| W16882-4SG-P-521 | 4            |  |  |
| W16882-4SG-P-522 | 4            |  |  |

|                                                                                                                                                                                                                                                                                                                                                                                          | MA    | 08-17-20            | RELEASED PER PDR 18004-4                           |                   |                                                              |          |  |
|------------------------------------------------------------------------------------------------------------------------------------------------------------------------------------------------------------------------------------------------------------------------------------------------------------------------------------------------------------------------------------------|-------|---------------------|----------------------------------------------------|-------------------|--------------------------------------------------------------|----------|--|
| 4                                                                                                                                                                                                                                                                                                                                                                                        | JGK   | 3/03/20             | ADDED SHEET 2 FOR CABLE-END ASSEMBLY INSTRUCTIONS. |                   |                                                              |          |  |
|                                                                                                                                                                                                                                                                                                                                                                                          | JGK   | 9/09/19             | DRAWING CREATED FOR PDR #18004.                    |                   |                                                              |          |  |
| EV.                                                                                                                                                                                                                                                                                                                                                                                      | INIT. | DATE                | DESCRIPTION                                        |                   |                                                              |          |  |
| ALL INFORMATION ILLUSTRATED IS<br>THE PROPERTY OF 'CONVALI<br>CORPORATION'. UNAUTHORIZED<br>DUPLICATION OR DISTRIBUTION OF<br>INSI DOCUMENT & PROVIMEED.<br>ALL UNITS ARE IN FEET,<br>INCHES, FRACTION OF INCHES<br>AND DECLIMALS.<br>UNLESS OTHERWISE SPECIFIED<br>TOTERNACES:<br>3 PLACE DECIMALS.2005<br>ANGLES 11°<br>FRACTIONS ±1/16<br>CHICAL CHARACTERISTIC<br>FLAG FER VEC. XXXX |       | orig. drawn<br>JGK  |                                                    | ате:<br>9/09/19   |                                                              |          |  |
|                                                                                                                                                                                                                                                                                                                                                                                          |       | CHECKED BY:         |                                                    |                   | 601 E. WILDWOOD VILLA PARK, IL 60181                         |          |  |
|                                                                                                                                                                                                                                                                                                                                                                                          |       | APPROVED BY:        |                                                    |                   | TITLE: CABLE-END ASSEMBLY<br>(4) #22 SOCKET CONTACTS, SOLDER |          |  |
|                                                                                                                                                                                                                                                                                                                                                                                          |       | scale<br>NTS        | size<br>B                                          | sheet<br>1 OF 1   | INSTA-CLICK™ MICRO-CON-X<br>customer: STANDARD PRODUCT       |          |  |
|                                                                                                                                                                                                                                                                                                                                                                                          |       | FILE:<br>W16882-4S0 | G-P-5XX                                            | DIRECTORY:<br>SLW | PART<br>NUMBER: W16882-4SG-P-5XX                             | REV<br>A |  |