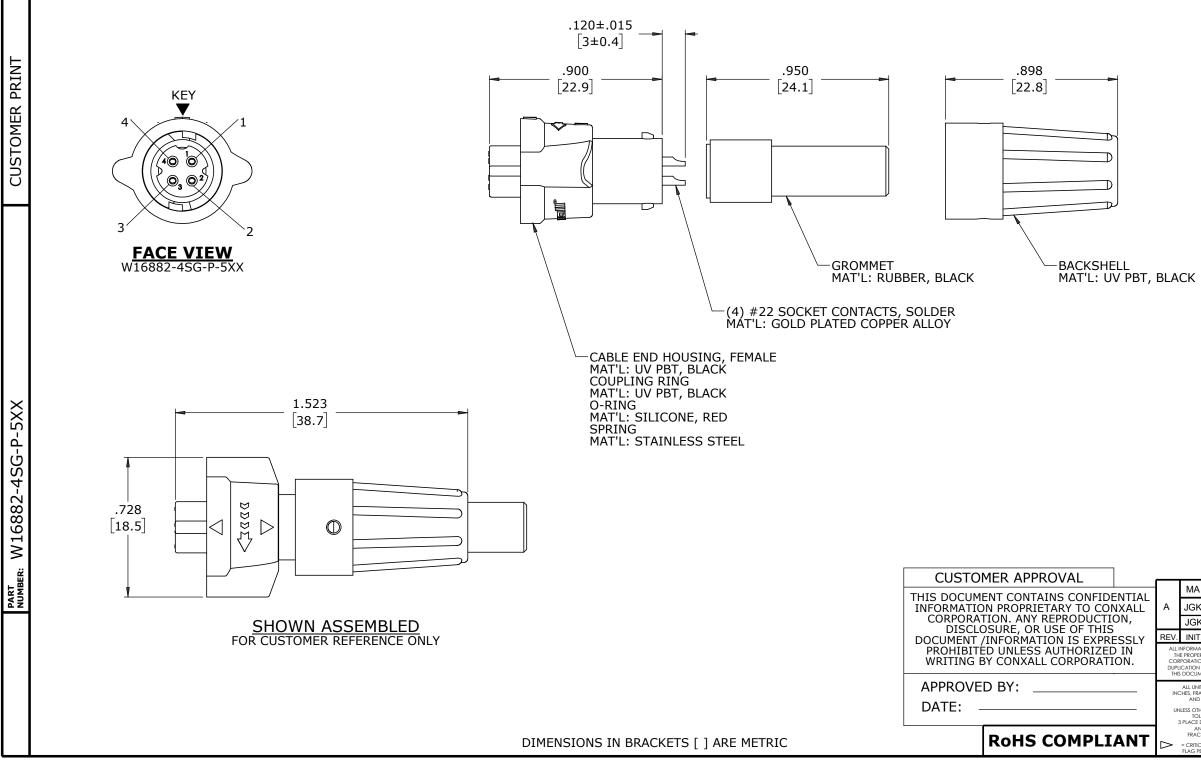

## NOTES:

CUSTOMER PRINT

- ALL PARTS TO BE BULK PACKED.
  CONTACTS SHIPPED UNASSEMBLED
  ALL DIMENSIONS ARE REFERENCE EXCEPT THOSE WITH A TOLERANCE

| ASS'Y P/N        | CONTACT QTY. |  |  |
|------------------|--------------|--|--|
| W16882-4SG-P-518 | 4            |  |  |
| W16882-4SG-P-521 | 4            |  |  |
| W16882-4SG-P-522 | 4            |  |  |

|                                                                                                                                                                                                                                                                                                                                                                                          | MA    | 08-17-20            | RELEASED PER PDR 18004-4                           |                   |                                                              |          |  |
|------------------------------------------------------------------------------------------------------------------------------------------------------------------------------------------------------------------------------------------------------------------------------------------------------------------------------------------------------------------------------------------|-------|---------------------|----------------------------------------------------|-------------------|--------------------------------------------------------------|----------|--|
| 4                                                                                                                                                                                                                                                                                                                                                                                        | JGK   | 3/03/20             | ADDED SHEET 2 FOR CABLE-END ASSEMBLY INSTRUCTIONS. |                   |                                                              |          |  |
|                                                                                                                                                                                                                                                                                                                                                                                          | JGK   | 9/09/19             | DRAWING CREATED FOR PDR #18004.                    |                   |                                                              |          |  |
| EV.                                                                                                                                                                                                                                                                                                                                                                                      | INIT. | DATE                | DESCRIPTION                                        |                   |                                                              |          |  |
| ALL INFORMATION ILLUSTRATED IS<br>THE PROPERTY OF 'CONVALI<br>CORPORATION'. UNAUTHORIZED<br>DUPLICATION OR DISTRIBUTION OF<br>INSI DOCUMENT & PROVIMEED.<br>ALL UNITS ARE IN FEET,<br>INCHES, FRACTION OF INCHES<br>AND DECLIMALS.<br>UNLESS OTHERWISE SPECIFIED<br>TOTERNACES:<br>3 PLACE DECIMALS.2005<br>ANGLES 11°<br>FRACTIONS ±1/16<br>CHICAL CHARACTERISTIC<br>FLAG FER VEC. XXXX |       | orig. drawn<br>JGK  |                                                    | ате:<br>9/09/19   |                                                              |          |  |
|                                                                                                                                                                                                                                                                                                                                                                                          |       | CHECKED BY:         |                                                    |                   | 601 E. WILDWOOD VILLA PARK, IL 60181                         |          |  |
|                                                                                                                                                                                                                                                                                                                                                                                          |       | APPROVED BY:        |                                                    |                   | TITLE: CABLE-END ASSEMBLY<br>(4) #22 SOCKET CONTACTS, SOLDER |          |  |
|                                                                                                                                                                                                                                                                                                                                                                                          |       | scale<br>NTS        | size<br>B                                          | sheet<br>1 OF 1   | INSTA-CLICK™ MICRO-CON-X<br>customer: STANDARD PRODUCT       |          |  |
|                                                                                                                                                                                                                                                                                                                                                                                          |       | FILE:<br>W16882-4S0 | G-P-5XX                                            | DIRECTORY:<br>SLW | PART<br>NUMBER: W16882-4SG-P-5XX                             | REV<br>A |  |