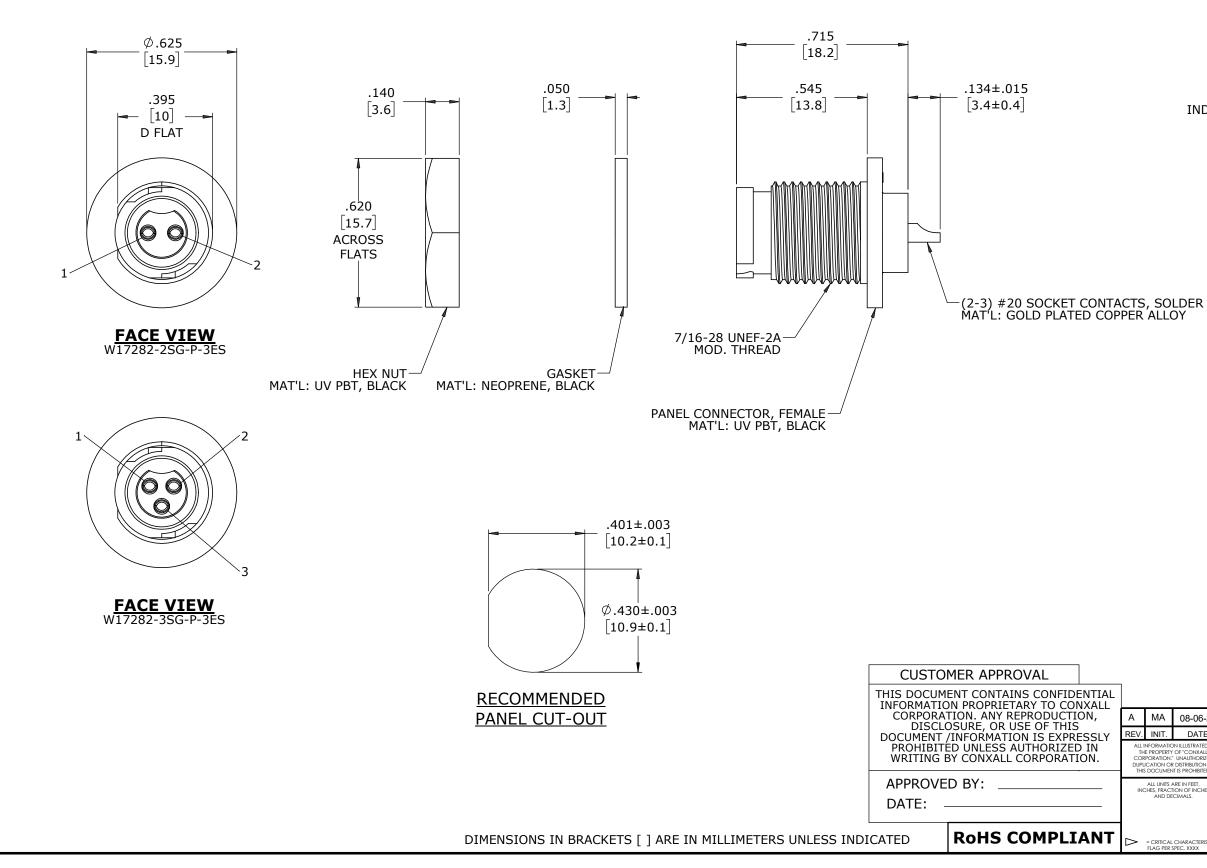

| W17282-2SG-P-3ES2 #20W17282-3SG-P-3ES3 #20 | ASS'Y P/N        | CONTACT QTY |
|--------------------------------------------|------------------|-------------|
| W17282-3SG-P-3ES 3 #20                     | W17282-2SG-P-3ES | 2 #20       |
|                                            | W17282-3SG-P-3ES | 3 #20       |