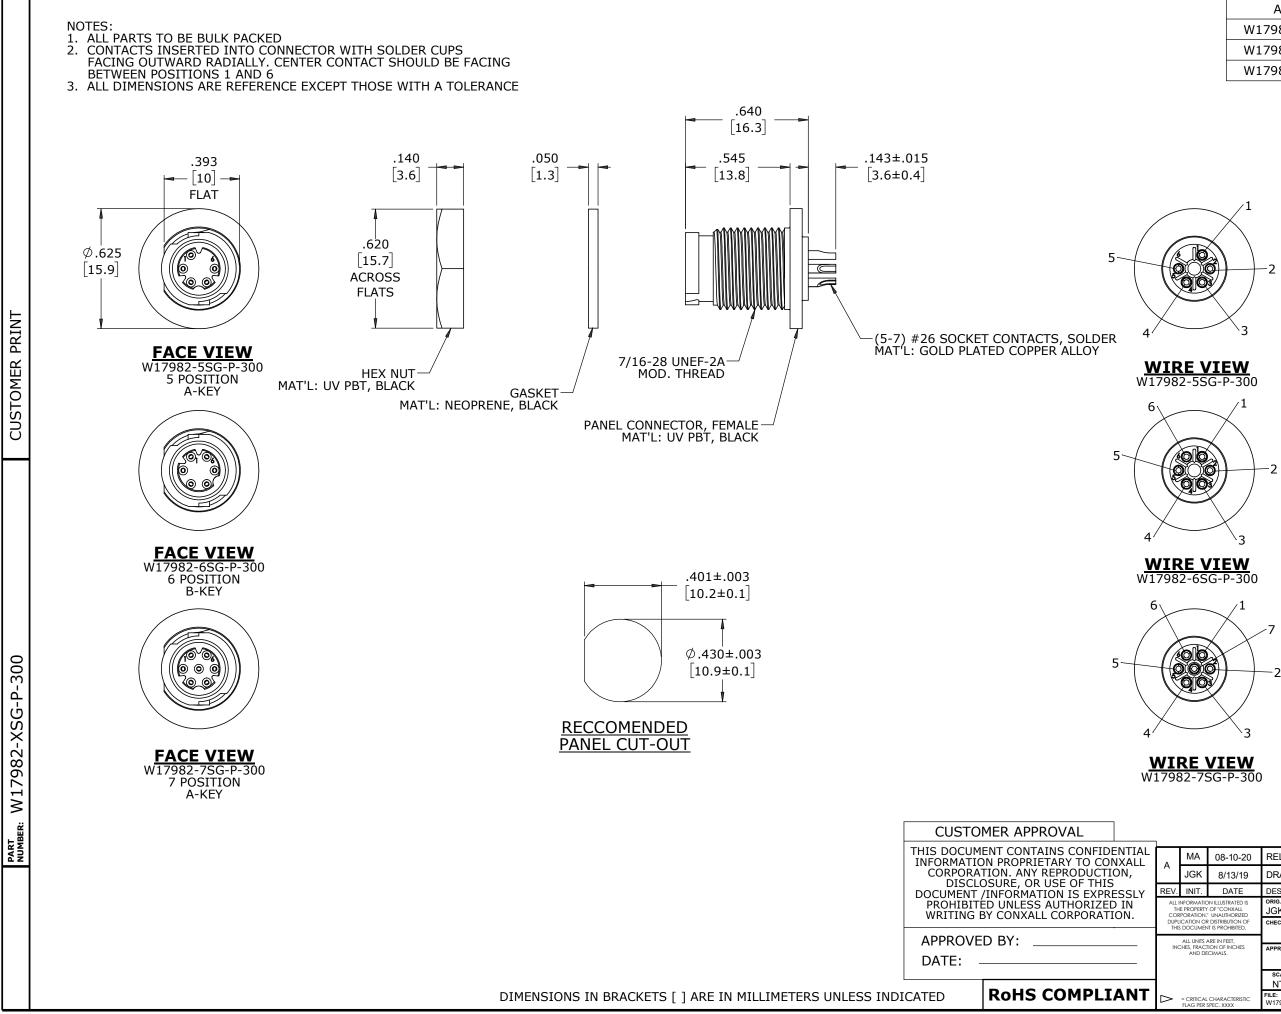

| ASS'Y P/N        | NO. OF CONTACTS | KEY STYLE |
|------------------|-----------------|-----------|
| W17982-5SG-P-300 | 5 #26           | A-KEY     |
| W17982-6SG-P-300 | 6 #26           | B-KEY     |
| W17982-7SG-P-300 | 7 #26           | A-KEY     |