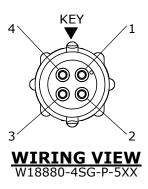

NOTES:

CUSTOMER PRINT

PART W18880-4SG-P-5XX

ALL PARTS ARE BULK PACKED
CONTACTS SHIPPED UNASSEMBLED
ALL DIMENSIONS ARE REFERENCE EXCEPT THOSE WITH A TOLERANCE

| ASS'Y P/N        | FOR CABLE O.D.    |
|------------------|-------------------|
| W18880-4SG-P-518 | .175185 [4.4-4.7] |
| W18880-4SG-P-521 | .205215 [5.2-5.5] |
| W18880-4SG-P-522 | .215225 [5.5-5.7] |