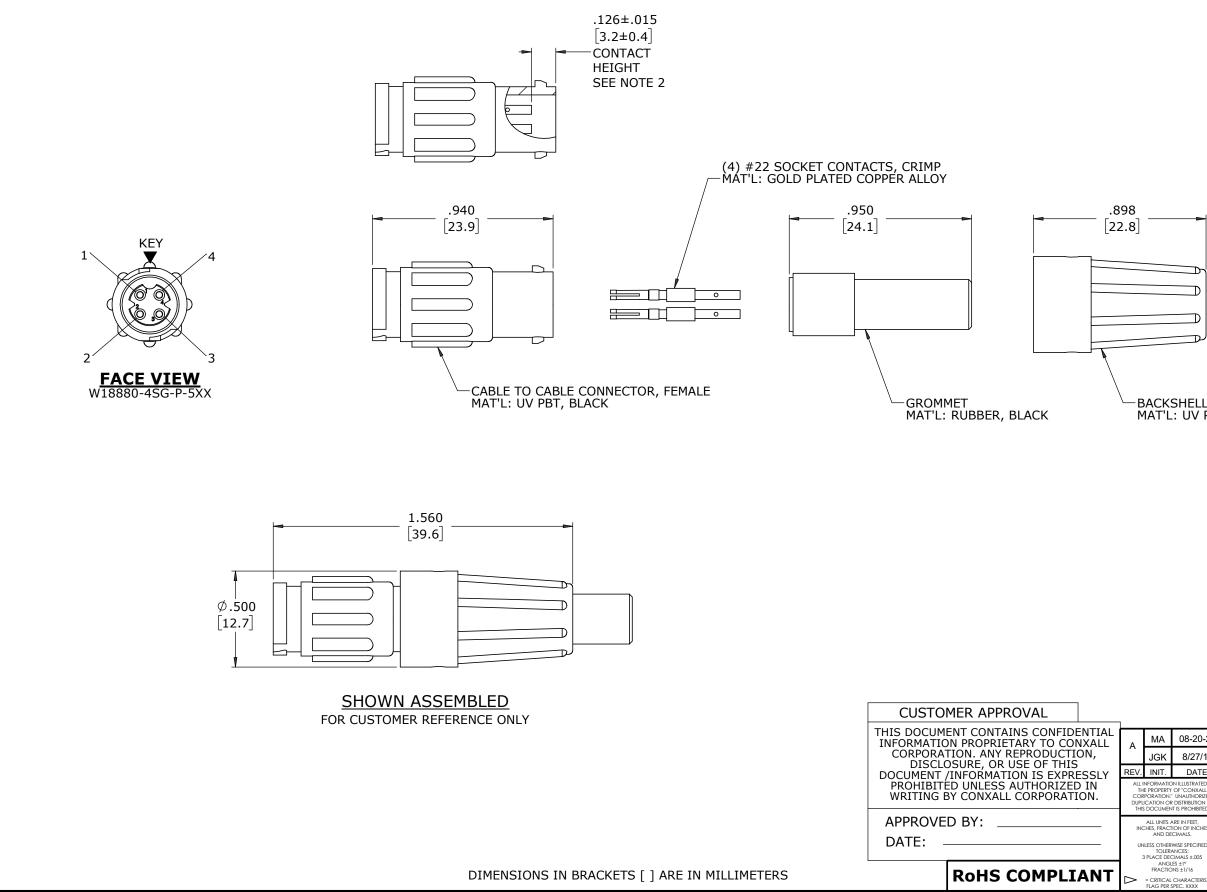

NOTES:

CUSTOMER PRINT

PART W18880-4SG-P-5XX

ALL PARTS ARE BULK PACKED
CONTACTS SHIPPED UNASSEMBLED
ALL DIMENSIONS ARE REFERENCE EXCEPT THOSE WITH A TOLERANCE

| ASS'Y P/N        | FOR CABLE O.D.    |
|------------------|-------------------|
| W18880-4SG-P-518 | .175185 [4.4-4.7] |
| W18880-4SG-P-521 | .205215 [5.2-5.5] |
| W18880-4SG-P-522 | .215225 [5.5-5.7] |

-BACKSHELL MAT'L: UV PBT, BLACK

|                                                                                                                                                                                                                                 | MA    | 08-20-20                                         | RELEASED PER PDR 18004                              |            |                                                                                                                               |                                      |  |  |
|---------------------------------------------------------------------------------------------------------------------------------------------------------------------------------------------------------------------------------|-------|--------------------------------------------------|-----------------------------------------------------|------------|-------------------------------------------------------------------------------------------------------------------------------|--------------------------------------|--|--|
| `                                                                                                                                                                                                                               | JGK   | 8/27/19                                          | DRAWING CREATED FOR                                 |            |                                                                                                                               | R PDR #18004.                        |  |  |
| V.                                                                                                                                                                                                                              | INIT. | DATE                                             | DESCRIPTION                                         |            |                                                                                                                               |                                      |  |  |
| ALL INFORMATION ILLUSTRATED IS<br>THE PROPERTY OF "CONXALL<br>CORPORATION," UNAUTHORIZED<br>DUPLICATION OR DISTRIBUTION OF<br>THIS DOCUMENT IS PROHIBITED.                                                                      |       |                                                  | ORIG. DRAWN BY: DATE:<br>JGK 8/27/19<br>Checked by: |            |                                                                                                                               | 601 E. WILDWOOD VILLA PARK, IL 60181 |  |  |
| ALL UNITS ARE IN FEET,<br>INCHES, FRACTION OF INCHES<br>AND DECIMALS.<br>UNLESS OTHERWISE SPECIFIED<br>TOLERANCES:<br>3 PLACE DECIMALS 4.005<br>ANGLES ±1°<br>FRACTIONS ±1/16<br>CRITICAL CHARACTERISTIC<br>FLAG FER SPEC. XXXX |       | APPROVED BY:<br>SCALE SIZE SHEET<br>NTS B 1 OF 1 |                                                     |            | TITLE: CABLE TO CABLE CONN. ASS'Y<br>(4) #22 SOCKET CONTACTS, CRIMP<br>INSTA-CLICK™ MICRO-CON-X<br>CUSTOMER: STANDARD PRODUCT |                                      |  |  |
|                                                                                                                                                                                                                                 |       | FILE:<br>W18880-4SG-P-5XX                        |                                                     | directory: | NUMBER: W18880-4SG-P-5XX                                                                                                      | REV<br>A                             |  |  |