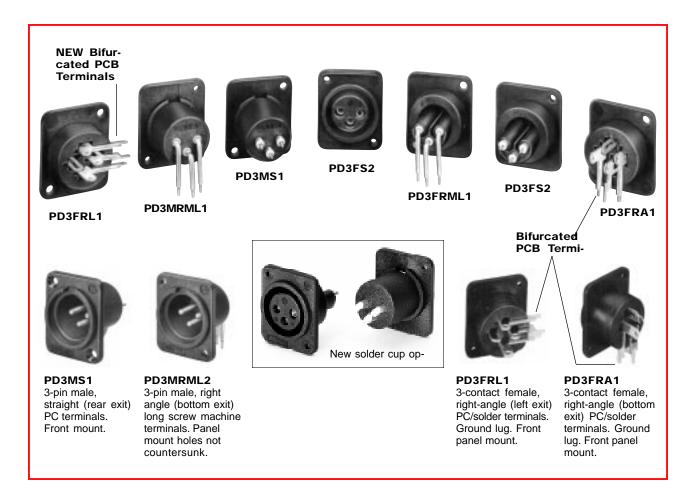

## PD SERIES RECEPTACLES WITH SOLDER CUPS

Switchcraft now offers the PD Series with a solder cup option. This new option is perfect for panel mount, non-PC board applications. The solder cups offer a generous area to solder. Available in male and female, the receptacles can be mounted from the front or rear of the panel. See the back page for part numbers. This new option is in addition to all of the previous termination options available with the PD Series.

### **FEATURES AND BENEFITS**

- 3 pins/contacts
- · Male and female
- Straight or right-angle PC, and solder cups
- Front or rear panel mount
- Females feature large contact area for higher ratings and longer life
- Special PC/solder terminal type with exits at 0° (down, 90° (right), 180° (top), and 270° (left)
- · Rugged molded black glass-filled thermoplastic housings
- Compatible with other Switchcraft Q-G® types

### **BIFURCATED PC TERMINALS**

Bifurcation configuration for PC terminals on selected connectors offers these advantages.

- 1. Provides convenient snap-in retention for mounting.
- 2. Holds connector securely to PCB during wavesoldering.
- 3. Adds strength to all terminal connections by solder "wicking" through PCB and up sides of terminals.