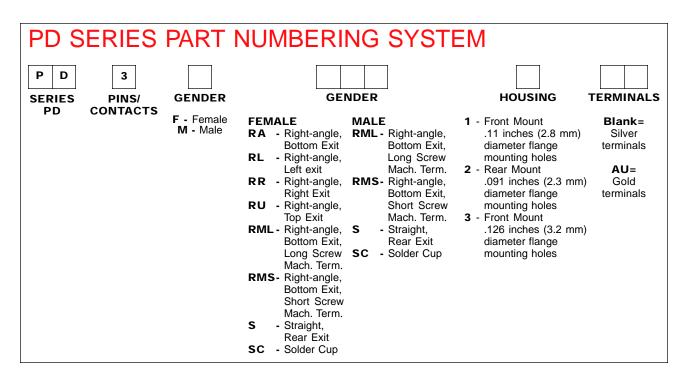

### **FEATURES AND BENEFITS**

- 3 pins/contacts
- · Male and female
- Straight or right-angle PC, and solder cups
- Front or rear panel mount
- Females feature large contact area for higher ratings and longer life
- Special PC/solder terminal type with exits at 0° (down, 90° (right), 180° (top), and 270° (left)
- · Rugged molded black glass-filled thermoplastic housings
- Compatible with other Switchcraft Q-G® types