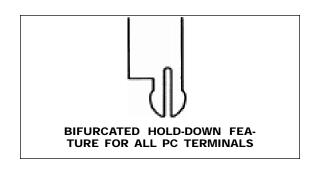

### **BIFURCATED PC TERMINALS**

Bifurcation configuration for PC terminals on selected connectors offers these advantages.

- 1. Provides convenient snap-in retention for mounting.
- 2. Holds connector securely to PCB during wavesoldering.
- 3. Adds strength to all terminal connections by solder "wicking" through PCB and up sides of terminals.