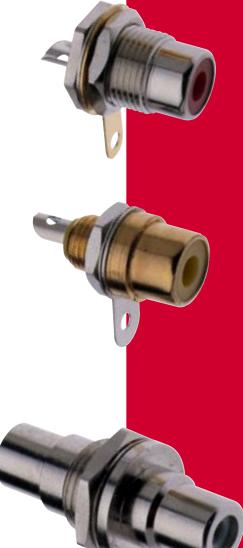

# Featuring The Bulkhead Phono Jacks from Switchcraft

Switchcraft introduces a complete line of bulkhead mount phono (RCA) jacks to meet the most critical audio, audio/video, and general-purpose electronic applications. These jacks are offered in front and rear mount solder type as well as jack to jack bulkhead configurations. These jacks are available with black, white, red, and yellow insulators and nickel or gold plated bodies. All mounting hardware is included.

#### **Options**

- Front or rear mount solder type receptacles
- Jack to jack bulkhead configuration
- · Insulator colors
- Gold or nickel plating