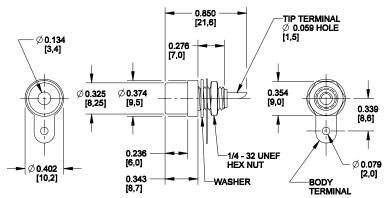

#### **Product Information**

**Rear Mount Solder Type** 

DIMENSIONS ARE FOR REFERENCE ONLY  $\frac{\text{lnch}}{\text{(mm)}}$ All PC Board layouts are component side

| Part Number | Color  |
|-------------|--------|
| BPJR01      | Black  |
| BPJR01AU    | Black  |
| BPJR02      | Red    |
| BPJR02AU    | Red    |
| BPJR03      | White  |
| BPJR03AU    | White  |
| BPJR04      | Yellow |
| BPJR04AU    | Yellow |

#### Front Mount Solder Type

| Part Number | Color  |
|-------------|--------|
| BPJF01      | Black  |
| BPJF01AU    | Black  |
| BPJF02      | Red    |
| BPJF02AU    | Red    |
| BPJF03      | White  |
| BPJF03AU    | White  |
| BPJF04      | Yellow |
| BPJF04AU    | Yellow |