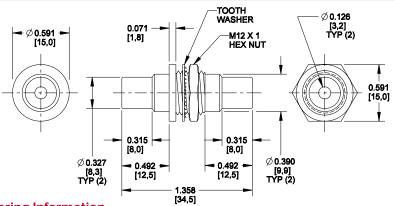

#### **Bulkhead Mount**

| Part Number | Color  |
|-------------|--------|
| BPJJ01      | Black  |
| BPJJ01AU    | Black  |
| BPJJ02      | Red    |
| BPJJ02AU    | Red    |
| BPJJ03      | White  |
| BPJJ03AU    | White  |
| BPJJ04      | Yellow |
| BPJJ04AU    | Yellow |