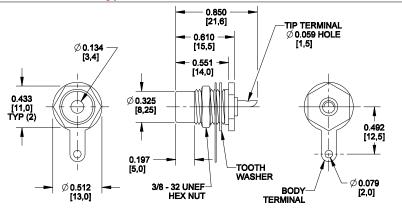

#### **Product Information**

**Rear Mount Solder Type** 

DIMENSIONS ARE FOR REFERENCE ONLY  $\frac{\text{lnch}}{\text{(mm)}}$ All PC Board layouts are component side

| Part Number | Color  |
|-------------|--------|
| BPJR01      | Black  |
| BPJR01AU    | Black  |
| BPJR02      | Red    |
| BPJR02AU    | Red    |
| BPJR03      | White  |
| BPJR03AU    | White  |
| BPJR04      | Yellow |
| BPJR04AU    | Yellow |