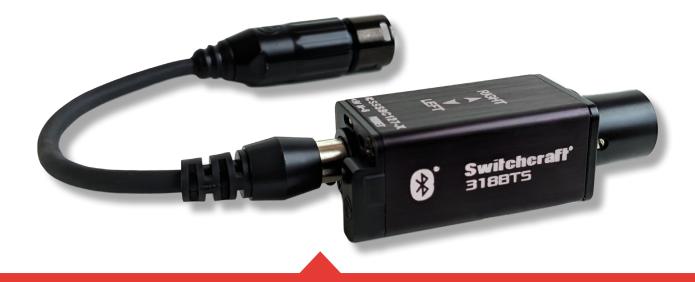

### NEW **318BTS**

THE LEADING BLUETOOTH RECEIVER, NOW IN STEREO Since its introduction, the Switchcraft 318BT has been the first choice of the professional audio industry for is compact design, phantom powered capabilities, and high build quality. The new 318BTS improves on this by offering a stereo output using the included XLR extension cable and updated electronics, all in an even smaller package.

## **PHANTOM POWER FLEXIBILITY**

The 318BTS can run entirely off phantom power. When using the extension cable, power is received from both XLR inputs for improved performance. The device can also be powered via Micro-USB port.

cable for outputting a second channel, while a toggle switch allows the user to easily switch between stereo or summed mono operation.

The 318BTS includes a high quality XLR The 318BTS is assembled in Chicago in an extremely durable metal housing using high quality components, including Switchcraft XLRs and cables and is designed to handle the most demanding applications.