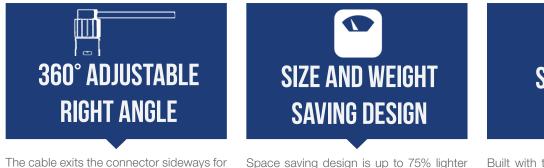

Space saving design is up to 75% lighter and 80% smaller than our R-series right angle XLRs

Built with the same quality Switchcraft is known for because they use the same connector body as our AAA series XLRs.

space savings and can easily be adjusted

to face any direction

Contact factory for additional finishes, colors, and options