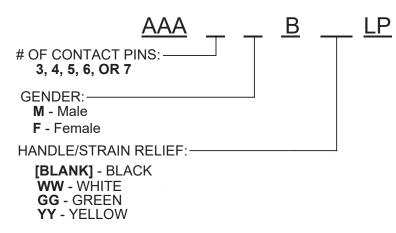

#### SWITCHCRAFT QUALITY XLRs WITH A SPACE SAVING DESIGN

AAA Series XLRs from Switchcraft are known for their durability and ease of use. This new low-profile design pairs the same connector body with a smaller plastic backshell for applications where small size and low weight are critial. 3-7 position connectors with male or female contacts are available in 4 different colors. Other colors and combinations are available from the factory.