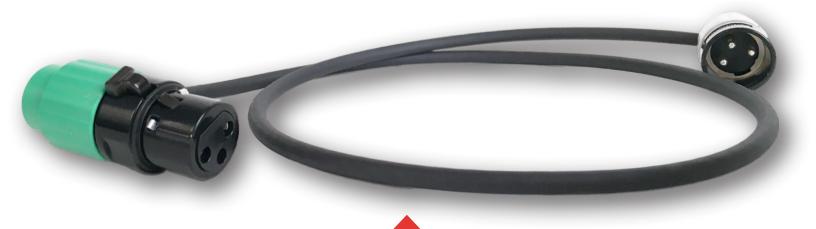

#### SWITCHCRAFT QUALITY XLRs WITH A SPACE SAVING DESIGN

AAA Series XLRs from Switchcraft are known for their durability and ease of use. This new low-profile design pairs the same connector body with a smaller plastic backshell for applications where small size and low weight are critial. 3-7 position connectors with male or female contacts are available in 4 different colors. Other colors and combinations are available from the factory.

Space saving design is up to 75% lighter and 80% smaller than our R-series right angle XLRs

Built with the same quality Switchcraft is known for because they use the same connector body as our AAA series XLRs.