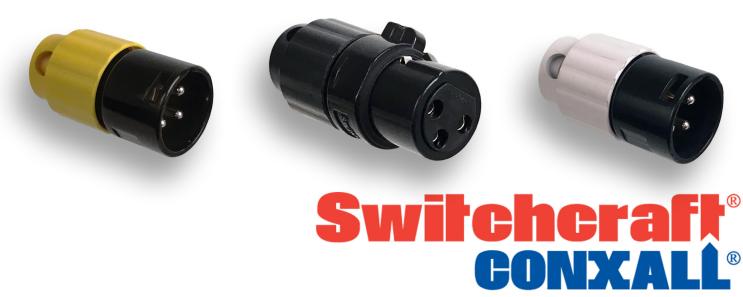

#### SWITCHCRAFT QUALITY XLRs WITH A SPACE SAVING DESIGN

AAA Series XLRs from Switchcraft are known for their durability and ease of use. This new low-profile design pairs the same connector body with a smaller plastic backshell for applications where small size and low weight are critial. 3-7 position connectors with male or female contacts are available in 4 different colors. Other colors and combinations are available from the factory.