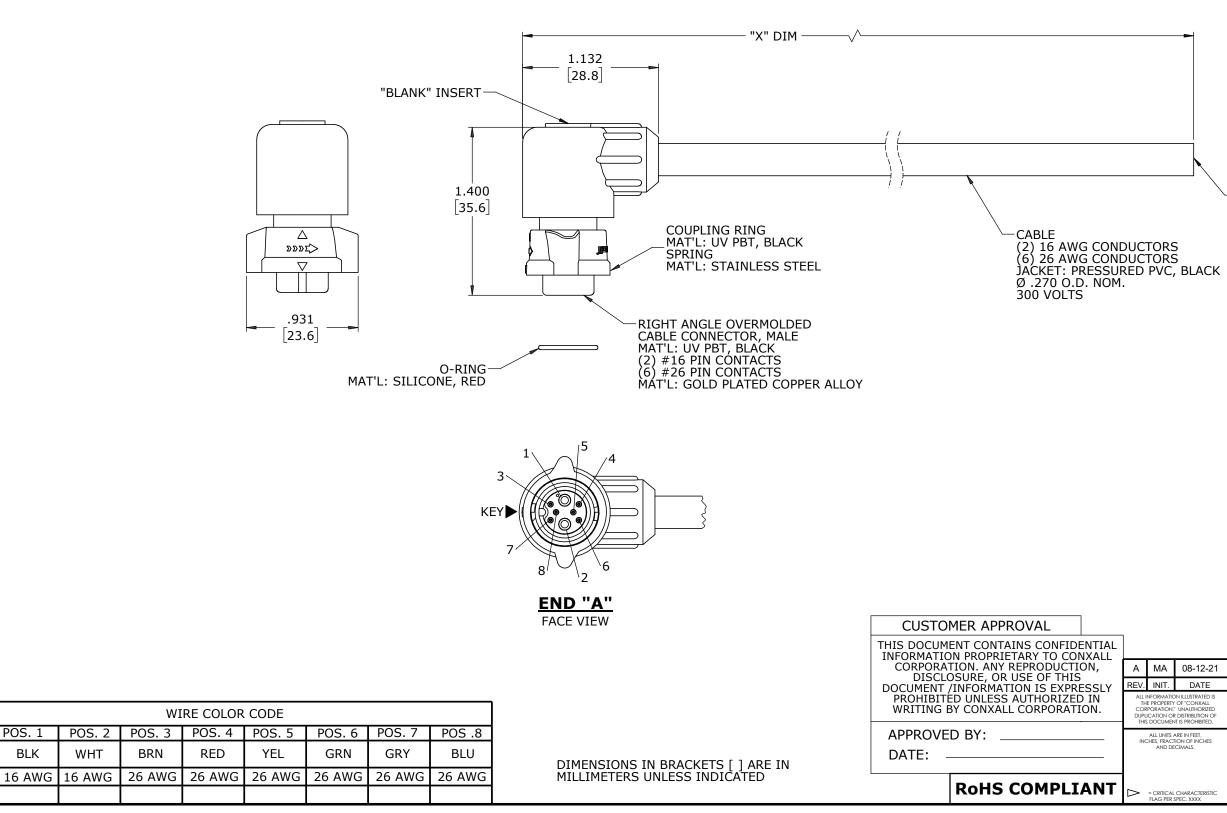

NOTES:

CUSTOMER PRINT

CARA6A808PPXXX90

ä

PART NUMBE

- FINISHED PRODUCT TO BE COILED
  OVERMOLD BOOT MATERIAL: UV PBT, BLACK
  ELECTRICAL TEST: 100% CONTINUITY
- 4. ALL DIMENSIONS ARE REFERENCE EXCEPT THOSE WITH A TOLERANCE

| ASS'Y P/N                 | "X" DIM                                |
|---------------------------|----------------------------------------|
| CARA6A808PP03990          | 3 FT. 3 1/2 IN. ±2 IN. [1M ±50.8mm]    |
| CARA6A808PP07990          | 6 FT. 7 IN. ±2 IN. [2M ±50.8mm]        |
| CARA6A808PP19790          | 16 FT. 5 IN. ±4 IN. [5M ±101.6mm]      |
| CARA6A808PP39490          | 32 FT. 9 3/4 IN. ±8 IN. [10M ±203.2mm] |
| CARA6A808PP <u>XXX</u> 90 |                                        |
|                           |                                        |

- CABLE CUT LENGTH IN "INCHES"

| _                                                                                        |                          |                             |                                       |                   |                                                                      |                                  |  |  |
|------------------------------------------------------------------------------------------|--------------------------|-----------------------------|---------------------------------------|-------------------|----------------------------------------------------------------------|----------------------------------|--|--|
| A                                                                                        | MA                       | 08-12-21                    | DRAWING CREATED PER DOR 21-109361DS-1 |                   |                                                                      |                                  |  |  |
| EV.                                                                                      | INIT.                    | DATE                        | DESCRIPTION                           |                   |                                                                      |                                  |  |  |
| ALL INFORMATION ILLUSTRATED IS<br>THE PROPERTY OF "CONXALL<br>CORPORATION." UNAUTHORIZED |                          | ORIG. DRAWN                 |                                       | date:<br>08-12-21 | Contall                                                              |                                  |  |  |
| DUPLICATION OR DISTRIBUTION OF<br>THIS DOCUMENT IS PROHIBITED.                           |                          | CHECKED BY                  |                                       |                   |                                                                      |                                  |  |  |
| ALL UNITS ARE IN FEET.                                                                   |                          |                             |                                       |                   | 601 E. WILDWOOD VILLA PARK, IL 60181                                 |                                  |  |  |
| INCHES, FRACTION OF INCHES<br>AND DECIMALS.                                              |                          | APPROVED BY:                |                                       |                   | TITLE: CABLE ASSEMBLY, RA<br>2#16/6#26 PIN CONTACTS                  |                                  |  |  |
|                                                                                          |                          | scale<br>NTS                | size<br>B                             | sheet<br>1 OF 1   | INSTA-CLICK™ MINI-CON-X MIX SIG BULLET<br>customer: STANDARD PRODUCT |                                  |  |  |
| >                                                                                        | = CRITICAL<br>FLAG PER S | CHARACTERISTIC<br>PEC. XXXX | FILE:<br>CARA6A808PPXXX90             |                   | DIRECTORY:<br>90 SLW                                                 | PART<br>NUMBER: CARA6A808PPXXX90 |  |  |