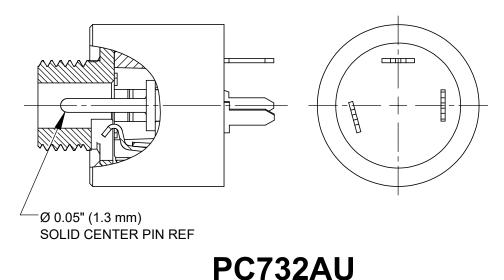

## NOTES:

- 1. DIMENSIONS SHOWN FOR REFERENCE ONLY.
- 2. HEX NUT AND FLAT WASHER SUPPLIED UNASSEMBLED.
- HOUSING, HEX NUT COPPER ALLOY, NICKEL PLATED INSULATOR HOUSING - THERMOPLASTIC, BLACK TERMINAL INSULATORS - PHENOLIC FLAT WASHER - STEEL, NICKEL PLATED PIN, SPRING, TERMINALS - COPPER ALLOY, SILVER PLATED SEAL COVER, O-RING - SILICONE, BLACK POTTING COMPOUND - SILICONE ADHESIVE, LIGHT GRAY
- 4. IT IS RECOMMENDED THAT THE JACK MOUNTING NUT BE TIGHTENED SNUG BY HAND BEFORE APPLYING A FINAL TIGHTENING TORQUE OF 3-4 LB-IN USING HAND TOOLS ONLY. POWER DRIVER OR IMPACT DRIVERS ARE NOT RECOMMENDED.
- 5. THESE PRODUCTS ARE ROHS COMPLIANT.