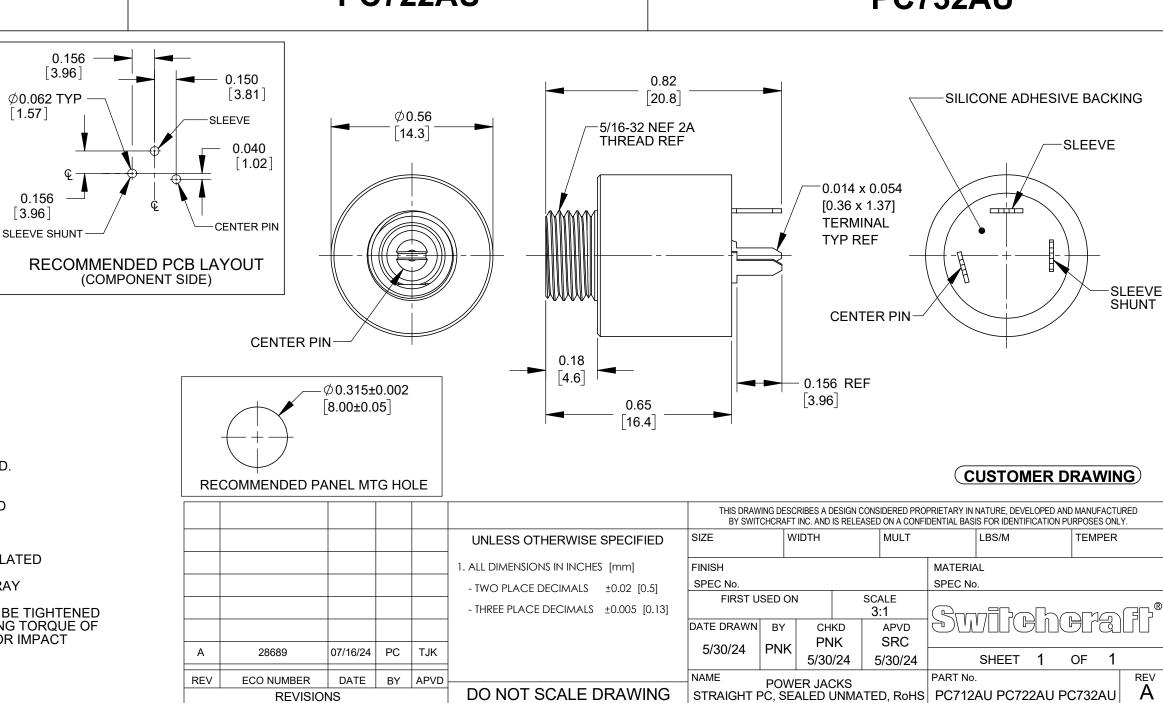

## NOTES:

- 1. DIMENSIONS SHOWN FOR REFERENCE ONLY.
- 2. HEX NUT AND FLAT WASHER SUPPLIED UNASSEMBLED.
- HOUSING, HEX NUT COPPER ALLOY, NICKEL PLATED INSULATOR HOUSING - THERMOPLASTIC, BLACK TERMINAL INSULATORS - PHENOLIC FLAT WASHER - STEEL, NICKEL PLATED PIN, SPRING, TERMINALS - COPPER ALLOY, SILVER PLATED SEAL COVER, O-RING - SILICONE, BLACK POTTING COMPOUND - SILICONE ADHESIVE, LIGHT GRAY
- 4. IT IS RECOMMENDED THAT THE JACK MOUNTING NUT BE TIGHTENED SNUG BY HAND BEFORE APPLYING A FINAL TIGHTENING TORQUE OF 3-4 LB-IN USING HAND TOOLS ONLY. POWER DRIVER OR IMPACT DRIVERS ARE NOT RECOMMENDED.
- 5. THESE PRODUCTS ARE ROHS COMPLIANT.