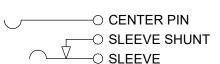

## **SCHEMATIC**

## NOTES:

- 1. DIMENSIONS SHOWN FOR REFERENCE ONLY.
- 2. HEX NUT AND FLAT WASHER SUPPLIED UNASSEMBLED.
- HOUSING, HEX NUT COPPER ALLOY, NICKEL PLATED INSULATOR HOUSING - THERMOPLASTIC, BLACK TERMINAL INSULATORS - PHENOLIC FLAT WASHER - STEEL, NICKEL PLATED PIN, SPRING, TERMINALS - COPPER ALLOY, SILVER PLATED SEAL COVER, O-RING - SILICONE, BLACK POTTING COMPOUND - SILICONE ADHESIVE, LIGHT GRAY
- 4. IT IS RECOMMENDED THAT THE JACK MOUNTING NUT BE TIGHTENED SNUG BY HAND BEFORE APPLYING A FINAL TIGHTENING TORQUE OF 3-4 LB-IN USING HAND TOOLS ONLY. POWER DRIVER OR IMPACT DRIVERS ARE NOT RECOMMENDED.
- 5. THESE PRODUCTS ARE ROHS COMPLIANT.