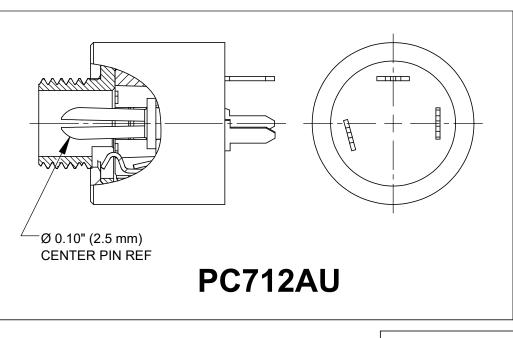

## NOTES:

- 1. DIMENSIONS SHOWN FOR REFERENCE ONLY.
- 2. HEX NUT AND FLAT WASHER SUPPLIED UNASSEMBLED.
- HOUSING, HEX NUT COPPER ALLOY, NICKEL PLATED INSULATOR HOUSING - THERMOPLASTIC, BLACK TERMINAL INSULATORS - PHENOLIC FLAT WASHER - STEEL, NICKEL PLATED PIN, SPRING, TERMINALS - COPPER ALLOY, SILVER PLATED SEAL COVER, O-RING - SILICONE, BLACK POTTING COMPOUND - SILICONE ADHESIVE, LIGHT GRAY
- 4. IT IS RECOMMENDED THAT THE JACK MOUNTING NUT BE TIGHTENED SNUG BY HAND BEFORE APPLYING A FINAL TIGHTENING TORQUE OF 3-4 LB-IN USING HAND TOOLS ONLY. POWER DRIVER OR IMPACT DRIVERS ARE NOT RECOMMENDED.
- 5. THESE PRODUCTS ARE ROHS COMPLIANT.