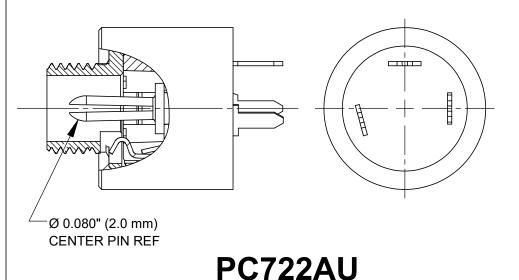

## NOTES:

- 1. DIMENSIONS SHOWN FOR REFERENCE ONLY.
- 2. HEX NUT AND FLAT WASHER SUPPLIED UNASSEMBLED.
- HOUSING, HEX NUT COPPER ALLOY, NICKEL PLATED INSULATOR HOUSING - THERMOPLASTIC, BLACK TERMINAL INSULATORS - PHENOLIC FLAT WASHER - STEEL, NICKEL PLATED PIN, SPRING, TERMINALS - COPPER ALLOY, SILVER PLATED SEAL COVER, O-RING - SILICONE, BLACK POTTING COMPOUND - SILICONE ADHESIVE, LIGHT GRAY
- 4. IT IS RECOMMENDED THAT THE JACK MOUNTING NUT BE TIGHTENED SNUG BY HAND BEFORE APPLYING A FINAL TIGHTENING TORQUE OF 3-4 LB-IN USING HAND TOOLS ONLY. POWER DRIVER OR IMPACT DRIVERS ARE NOT RECOMMENDED.
- 5. THESE PRODUCTS ARE ROHS COMPLIANT.