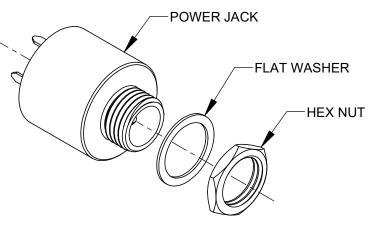

## NOTES:

- 1. DIMENSIONS SHOWN FOR REFERENCE ONLY.
- 2. HEX NUT AND FLAT WASHER SUPPLIED UNASSEMBLED.
- HOUSING, HEX NUT COPPER ALLOY, NICKEL PLATED INSULATOR HOUSING - THERMOPLASTIC, BLACK TERMINAL INSULATORS - PHENOLIC FLAT WASHER - STEEL, NICKEL PLATED PIN, SPRING, TERMINALS - COPPER ALLOY, SILVER PLATED SEAL COVER, O-RING - SILICONE, BLACK POTTING COMPOUND - SILICONE ADHESIVE, LIGHT GRAY
- 4. IT IS RECOMMENDED THAT THE JACK MOUNTING NUT BE TIGHTENED SNUG BY HAND BEFORE APPLYING A FINAL TIGHTENING TORQUE OF 3-4 LB-IN USING HAND TOOLS ONLY. POWER DRIVER OR IMPACT DRIVERS ARE NOT RECOMMENDED.
- 5. THESE PRODUCTS ARE ROHS COMPLIANT.